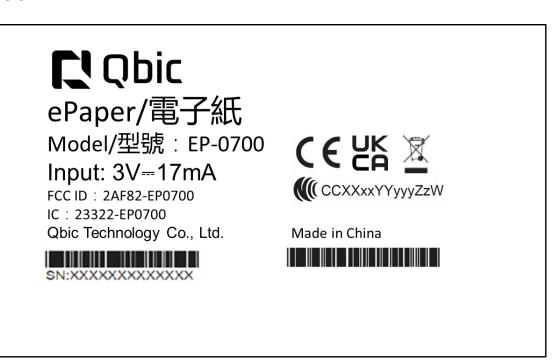

## C! Qbic

ePaper/電子紙 Model/型號:EP-0700

Input: 3V-17mA

FCC ID: 2AF82-EP0700 IC: 23322-EP0700

Qbic Technology Co., Ltd.

Made in China

1. When the product is installed with tape mount or surface mount. it will cover the label sticker on the back of the product, So the product need to use electronic label. Images of the e-label screen are provided below:

Users cannot modify the e-label information.

6. The FCC ID, ISED certification number and the model identification number are present on the product packaging.