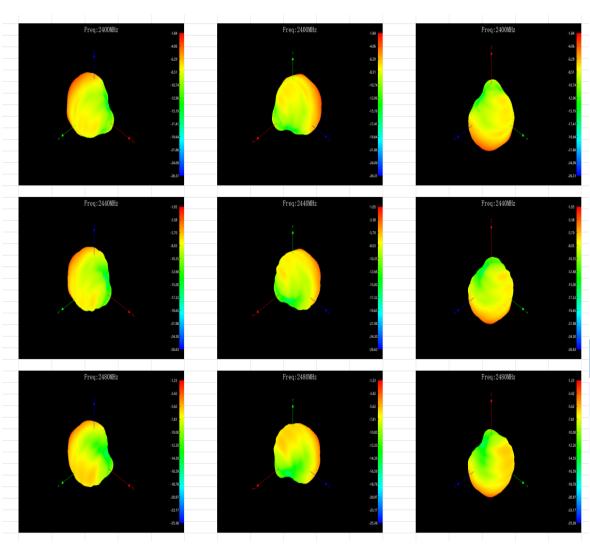

#### Antenna parameters

| Frequency/Mhz | Efficiency / % | Gain/dBi |  |
|---------------|----------------|----------|--|
| 2400          | 4.2            | -3.35    |  |
| 2410          | 4.21           | -3.3     |  |
| 2420          | 4.33           | -3.43    |  |
| 2430          | 4.38           | -3.69    |  |
| 2440          | 4.4            | -3.9     |  |
| 2450          | 4.66           | -3.84    |  |
| 2460          | 4.8            | -3.75    |  |
| 2470          | 5.01           | -3.56    |  |
| 2480          | 4.7            | -3.7     |  |
| 2490          | 4.65           | -3.62    |  |
| 2500          | 4.29           | -3.99    |  |