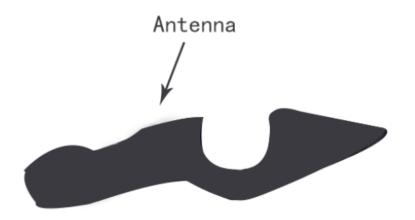

## 福贝特国际〈香港〉有限公司

#### FBETTER INTERNATIONAL (H.K) CO., LIMITED



6th Floor, Jihao Building, No.1086 Shennan East Road, Luohu District



#### Notes for antenna installation





#### Notes for antenna installation

#### Electronic wire installation recommendations:

1:The electron line length is in the 24.60mm.

2: The electronic wire is installed on the side of the horn.

3: The end of the electronic wire is fixed with adhesive

paper to make the consistency of the batch production good.



#### Antenna parameters





| Freq    | 2.4GHz | 2.5GHz | spce |
|---------|--------|--------|------|
| VSWR    | 1.48   | 1.79   | <2   |
| Log Mag | -14.15 | -10.93 | <-10 |



#### Antenna parameters

| Frequency/Mhz | Efficiency / % | Gain/dBi |  |
|---------------|----------------|----------|--|
| 2400          | 4.2            | -3.35    |  |
| 2410          | 4.21           | -3.3     |  |
| 2420          | 4.33           | -3.43    |  |
| 2430          | 4.38