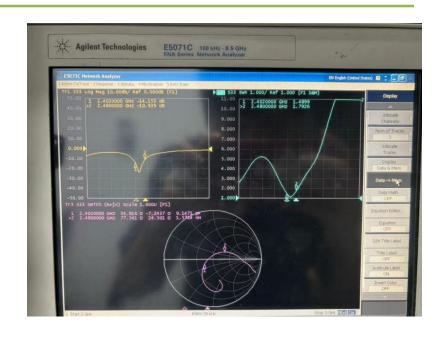

#### Antenna parameters

| Freq    | 2.4GHz | 2.5GHz | spce |
|---------|--------|--------|------|
| VSWR    | 1.48   | 1.79   | <2   |
| Log Mag | -14.15 | -10.93 | <-10 |