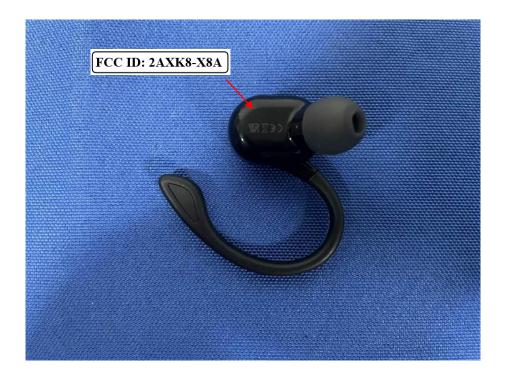

and Information

### **FCC Label Sample**

# FCC ID: 2AXK8-X8A

#### **FCC Label Specifications**

Text is Black in color and is justified. Labels are printed in indelible ink on permanent adhesive backing or silk-screened onto the EUT or shall be affixed at a conspicuous location on the EUT. Where the EUT is constructed in two or more sections connected by wires and marketed together, the above statement is required to be affixed only to the main control unit. When the EUT is so small or for such use that it is not practicable to place the statement on it, the above information shall be placed in a prominent location in the instruction manual or pamphlet supplied to the user or, alternatively, shall be placed on the container in which the device is marketed.

### **FCC Label Location**