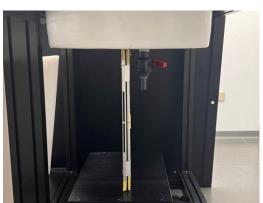

## Photograph of the Tissue Simulant Fluid liquid depth (Body)

Fig.2

Unless otherwise stated the results shown in this test report refer only to the sample(s) tested and such sample(s) are retained for 90 days only.