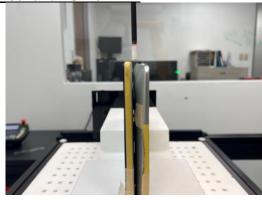

## Photograph of the Tissue Simulant Fluid liquid depth (Body)

Fig.2

Unless otherwise stated the results shown in this test report refer only to the sample(s) tested and such sample(s) are retained for 90 days only.