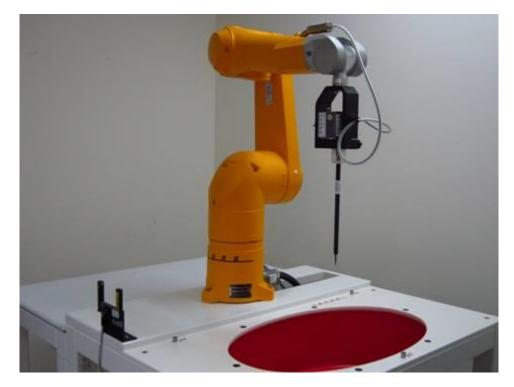

## **Appendix A - Photographs of Test Setup**

Fig.1 Photograph of the SAR measurement system

Unless otherwise stated the results shown in this test report refer only to the sample(s) tested and such sample(s) are retained for 90 days only.