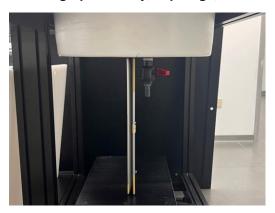

## Photograph of the Tissue Simulant Fluid liquid depth (Body)

Fig.2

Unless otherwise stated the results shown in this test report refer only to the sample(s) tested and such sample(s) are retained for 90 days only.