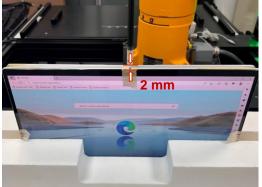

## PD - distance between probe sensor and EUT is 2 mm

Photograph 9. PD, Top Edge, 2mm

Photograph 10. PD, Top Edge, 2mm

Unless otherwise stated the results shown in this test report refer only to the sample(s) tested and such sample(s) are retained for 90 days only.