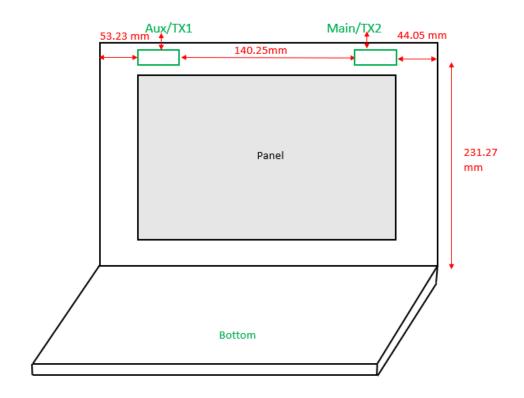

No.134,Wu Kung Road, New Taipei Industrial Park, Wuku District, New Taipei City, Taiwan/新北市五股區新北產業園區五工路 134 號 SGS Taiwan Ltd.

f (886-2) 2298-0488

Photograph 13. Antenna position of EUT

- End of Report -

Unless otherwise stated the results shown in this test report refer only to the sample(s) tested and such sample(s) are retained for 90 days only.