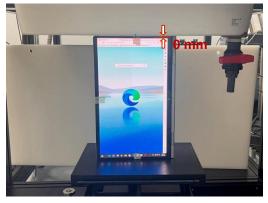

No.134,Wu Kung Road, New Taipei Industrial Park, Wuku District, New Taipei City, Taiwan/新北市五股區新北產業園區五工路 134 號 SGS Taiwan Ltd.

www.sgs.com.tw

Report No. : TESA2211000528E5 Page : 3 of 7

Photograph 1. Body, Back Surface, 0mm

Photograph 3. Body, Top Edge, 0mm

Photograph 5. Body, Right Edge, 0mm

Photograph 2. Body, Back Surface, 0mm

Photograph 4. Body, Top Edge, 0mm

Photograph 6. Body, Right Edge, 0mm

Unless otherwise stated the results shown in this test report refer only to the sample(s) tested and such sample(s) are retained for 90 days only.