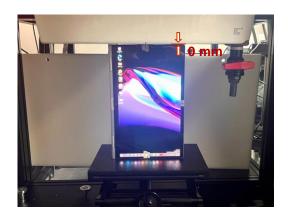

Report No. : TESA2211000528E5 Page : 4 of 7

Photograph 7. Body, Left Edge, 0mm

Photograph 8. Body, Left Edge, 0mm

Unless otherwise stated the results shown in this test report refer only to the sample(s) tested and such sample(s) are retained for 90 days only.