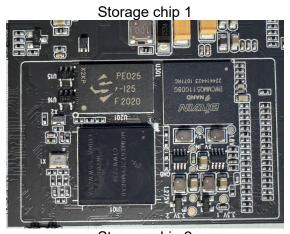

## **Model Difference**

Product description: Rently Hub 4

Model name: HUB422, HUB422-1

FCC ID:2AH4J-HUB422

We (Consumer 2.0) hereby state that all the models are electrical identical including the same software parameter and hardware design (i.e., circuit design, PCB Layout, RF module/circuit, antenna type(s) and antenna location), same mechanical structure and design (including product enclosure, materials, etc.,), the only difference is the Storage chip different.