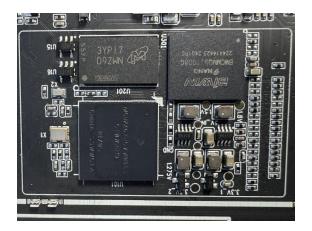

## **Model Difference**

Product description: Rently Hub 4

Model name: HUB422, HUB422-1

FCC ID:2AH4J-HUB422

We (Consumer 2.0) hereby state that all the models are electrical identical including the same software parameter and hardware design (i.e., circuit design, PCB Layout, RF module/circuit, antenna type(s) and antenna location), same mechanical structure and design (including product enclosure, materials, etc.,), the only difference is the Storage chip different.