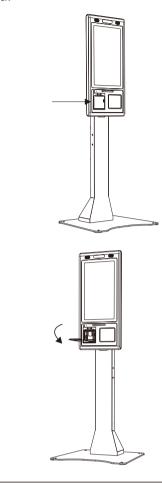

# Printing Paper Replacement

1. Use the key to open the front cover of the printer.

2. Trigger to open the paper bin cover.

3. After loading the thermal paper, close the paper bin cover and printer front cover.