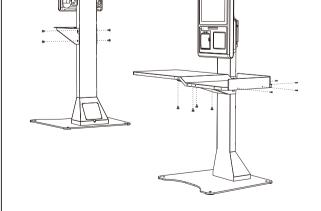

#### Accessories

| Floor-Stand and Base   | 1 Set    |
|------------------------|----------|
| Check-Out Desk         | 1 Set    |
| Check-Out Desk Bracket | 1 Set    |
| M6 Screw               | 8 Pieces |
| M4 Screw               | 4 Pieces |