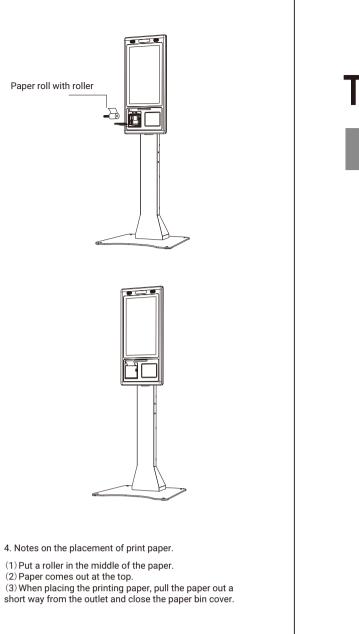

# Printing Paper Replacement

1. Use the key to open the front cover of the printer.

2. Trigger to open the paper bin cover.

3. After loading the thermal paper, close the paper bin cover and printer front cover.

Tip: When you turn on the device at the first time, if the printer detects there is no paper, it will continue to beep until loading the paper.

<image><image><image><section-header>

cause harmful interference to radio or television reception, which can be determined by turning the equipment off and on, the user is encouraged to try to correct the interference by one or more of the following measures: