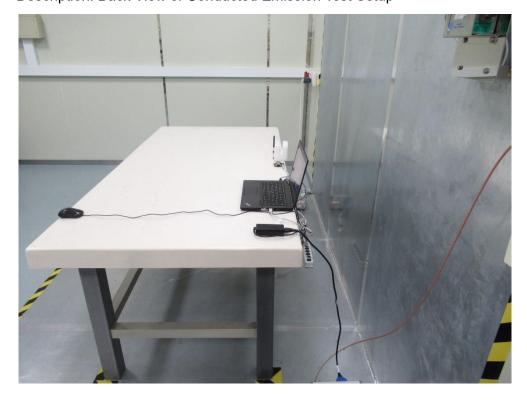

Test Mode: Mode 1

Description: Radiated Emission Test Setup for below 1GHz

Test Mode: Mode 1/Mode 3

Description: Radiated Emission Test Setup for above 1GHz

Test Mode: Mode 2

Description: Radiated Emission Test Setup for below 1GHz

Test Mode: Mode 2/Mode 4

Description: Radiated Emission Test Setup for above 1GHz

Test Mode: Mode 1~Mode 4

Description: Conducted Emission Test Setup