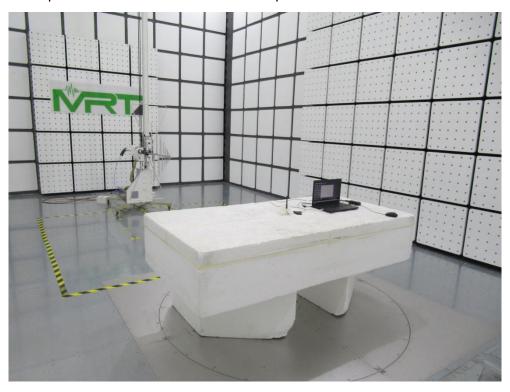

Test Mode: Mode 1

Description: Radiated Emission Test Setup for below 1GHz

Test Mode: Mode 1/Mode 3

Description: Radiated Emission Test Setup for above 1GHz

Test Mode: Mode 2

Description: Radiated Emission Test Setup for below 1GHz