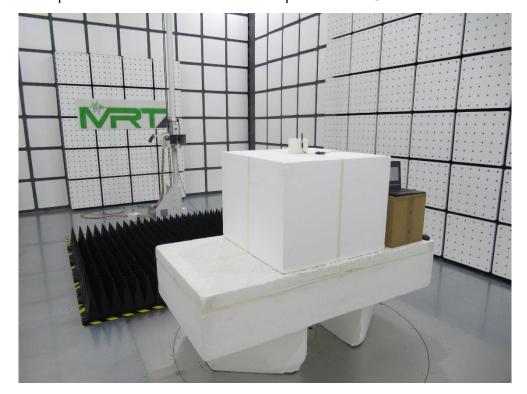

Test Mode: Mode 2/Mode 4

Description: Radiated Emission Test Setup for above 1GHz

Test Mode: Mode 1~Mode 4

Description: Conducted Emission Test Setup