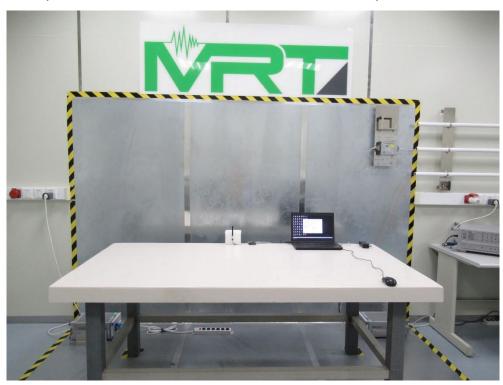

Product: BT Module Brand Name: Radicom Model Number: RB8762C

Test Photograph

Test Mode: Mode 2

Description: Front View of Conducted Emission Test Setup

Test Mode: Mode 2

Description: Back View of Conducted Emission Test Setup