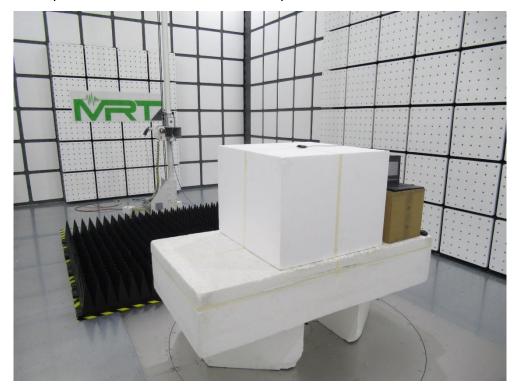

Test Mode: Mode 1

Description: Radiated Emission Test Setup for below 1GHz

Test Mode: Mode 1/Mode 3

Description: Radiated Emission Test Setup for above 1GHz

Test Mode: Mode 2

Description: Radiated Emission Test Setup for below 1GHz