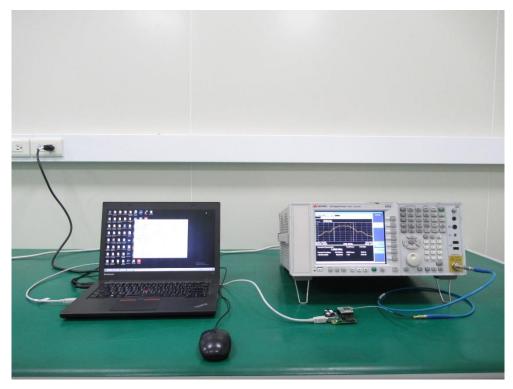

Product: BT Module Brand Name: Radicom Model Number: RB8762C

Test Photograph

Test Mode: Mode 2

Description: Front View of Conducted Emission Test Setup

Test Mode: Mode 2

Description: Back View of Conducted Emission Test Setup

Test Mode: Mode 2/Mode 4

Description: Radiated Emission Test Setup for above 1GHz

Test Mode: Mode 1~Mode 4

Description: Conducted Emission Test Setup