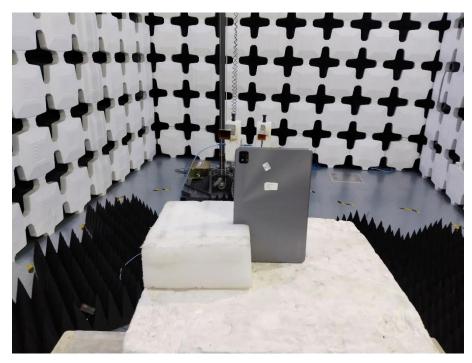

**Test Setup Photos** 

1. Radiated Emissions (Part 15B Data Transfer,30MHz-1GHz)

2. Radiated Emissions (Part 15B Data Transfer,1GHz-18GHz)

3. Radiated Emissions (Part 15B Data Transfer ,5,18GHz-26.5GHz)

4. Radiated Emissions (Part 15B Data Transfer,26.5GHz-40GHz)