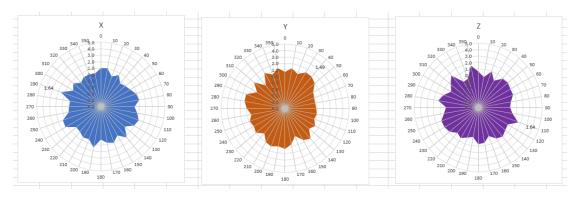

|
| Frequency range | 2400-2500MHz                                  |
| Manufacturer    | Dongguan Sanzon Smart Home Products Co., Ltd. |
| ANT Peak Gain   | 1.69 dBi                                      |

### 2. Antenna Photo:

Length: 14.94mm Width: 5.30mm





- 3. Test Equipment & Conditions
- 3.1 Test instrument

VSWR is tested using Agilent E5071B connected to

a hand mechanism, and the status is free space.

### 3.2 Test environment and methods

Dark room specifications: ETS-743 TD-SCDMA test equipment: StarPoint SP6010/Agilent 8960 LTE-TDD/FDD-SCDMA test equipment: StarPoint SP8011/CMW500 WCDMA/GSM/CDMA test equipment: Agilent 8960 Passive efficiency testing equipment: Agilent Technologies E5071B



4. Antenna Radiation Pattern

# 2400MHz



# 2450MHz



# 2500MHz