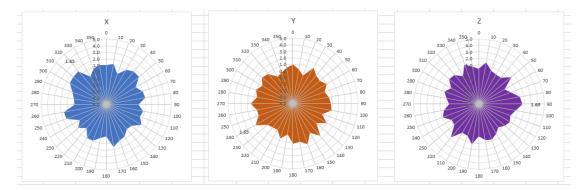

|
| Frequency range | 2400-2500MHz                                  |
| Manufacturer    | Dongguan Sanzon Smart Home Products Co., Ltd. |
| ANT Peak Gain   | 1.69 dBi                                      |

### 2. Antenna Photo:

Length: 14.94mm Width: 5.30mm





- 3. Test Equipment & Conditions
- 3.1 Test instrument

VSWR is tested using Agilent E5071B connected to

a hand mechanism, and the status is free space.

### 3.2 Test environment and methods

Dark room specifications: ETS-743 TD-SCDMA test equipment: StarPoint SP6010/Agilent 8960 LTE-TDD/FDD-SCDMA test equipment: StarPoint SP8011/CMW500 WCDMA/GSM/CDMA test equipment: Agilent 8960 Passive efficiency testing equipment: Agilent Technologies E5071B



4. Antenna Radiation Pattern

# 2400MHz



# 2450MHz



# 2500MHz