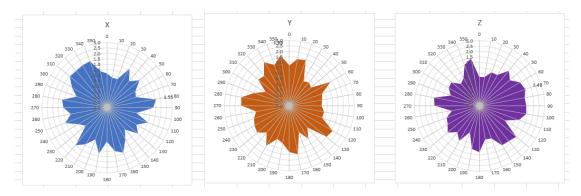

5                                        |
| Frequency range | 2400-2500MHz                                  |
| Manufacturer    | Dongguan Sanzon Smart Home Products Co., Ltd. |
| ANT Peak Gain   | 1.69 dBi                                      |

### 2. Antenna Photo:

Length: 14.94mm Width: 5.30mm





- 3. Test Equipment & Conditions
- 3.1 Test instrument

VSWR is tested using Agilent E5071B connected to

a hand mechanism, and the status is free space.

### 3.2 Test environment and methods

Dark room specifications: ETS-743 TD-SCDMA test equipment: StarPoint SP6010/Agilent 8960 LTE-TDD/FDD-SCDMA test equipment: StarPoint SP8011/CMW500 WCDMA/GSM/CDMA test equipment: Agilent 8960 Passive efficiency testing equipment: Agilent Technologies E5071B



4. Antenna Radiation Pattern

# 2400MHz



# 2450MHz



# 2500MHz