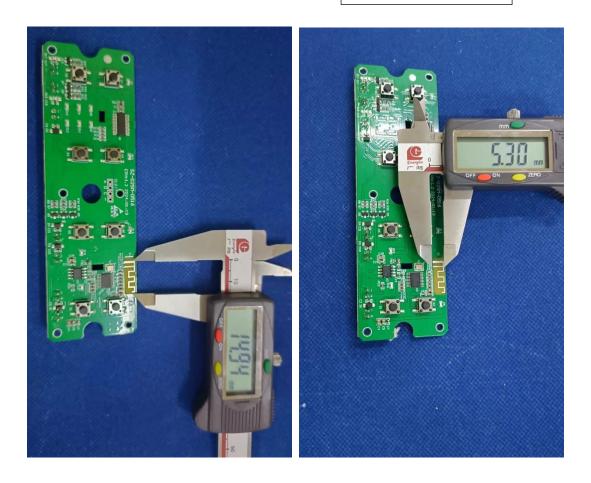

### 2. Antenna Photo:

Length: 14.94mm Width: 5.30mm

- 3. Test Equipment & Conditions
- 3.1 Test instrument

VSWR is tested using Agilent E5071B connected to

a hand mechanism, and the status is free space.