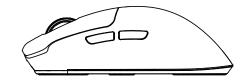

①Left button ②Right button ③Middle button (scroll wheel button) ④Forward button ⑤Back button

### ©DPI switch button

Adjustable fourlevels of DPI: The default DPI is 1600 [yellow]. (The DPI value can be customized and adjusted in the driver software) Switching indicator light: 400(blue)/800(green)/1600(yellow)/3200(red).

⑦Power on 1. ON gear: Dial up to the ON gear, that is, the power is turned on. 2. OFF gear: Dial down to the OFF gear, that is, the power is turned off. ©.2.4G pairing method: In 2.4G mode, the mouse indicator light flashes