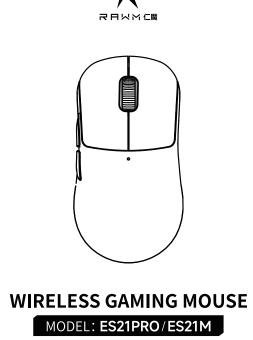

# 尺寸:75x110mm 材质:100g铜版纸,折叠式单黑

| Я                                                                                                 | 01 / 技术参数                                                                                                                                                                                                                                                                                                                                                                                              | 02 / 按键功能说明                                                                                                                                                                                                                                                                                                                                                                                                                                                                                                                                                                                                                                                                                                                                                                                                                                                                                                                                                                                                                                                                                                                                                                                                                                                                                                     | 03 / 无线接收器 功能灯光说明                                                                                                                                                                                                                                                                                                                                                                                                                                                                                                                  |
|---------------------------------------------------------------------------------------------------|--------------------------------------------------------------------------------------------------------------------------------------------------------------------------------------------------------------------------------------------------------------------------------------------------------------------------------------------------------------------------------------------------------|-----------------------------------------------------------------------------------------------------------------------------------------------------------------------------------------------------------------------------------------------------------------------------------------------------------------------------------------------------------------------------------------------------------------------------------------------------------------------------------------------------------------------------------------------------------------------------------------------------------------------------------------------------------------------------------------------------------------------------------------------------------------------------------------------------------------------------------------------------------------------------------------------------------------------------------------------------------------------------------------------------------------------------------------------------------------------------------------------------------------------------------------------------------------------------------------------------------------------------------------------------------------------------------------------------------------|------------------------------------------------------------------------------------------------------------------------------------------------------------------------------------------------------------------------------------------------------------------------------------------------------------------------------------------------------------------------------------------------------------------------------------------------------------------------------------------------------------------------------------|
| <image/> <image/> <text><section-header><section-header></section-header></section-header></text> | 产品品牌:       RAWM仁魔         产品型号:       ES21PRO/ES21M         传输方式:       USB有线+2.4G无线         接口类型:       Type-C接口         产品尺寸:       122.2mm*64.5mm*39.1mm         外壳材质:       ABS注塑         按键数量:       6按键+1开关         线材长度:       1.5M         传感器:       PAW3950         分辨率:       30000DPI         最大加速:       50G         最大速度:       750IPS         支持系统:       WindowsVista/XP/7/8/10/11Mac | <image/> <complex-block><complex-block><complex-block>   Image: Arrowski state   Image:</complex-block></complex-block></complex-block> | USB有线模式:<br>USB有线模式的换方法:无论电源开关是OFF档还是ON档,插入TYPE-C线<br>后,都自动切换为有线模式,并开始为鼠标充电。<br>无线模式:<br>1、2.4G模式使用方法:<br>鼠标底部电源开关那拨到ON档,即为2.4G模式;(出厂默认配对2.4G<br>接收器)<br>2、2.4G配对方法:<br>在2.4G模式下,鼠标指示灯闪烁(黄灯)说明鼠标需要重新配对2.4G接<br>收器;(请在USB有线模式下在驱动软件中进行配对)<br>低电模式:<br>①、低电时状态:鼠标指示灯闪烁(红灯);<br>②、充电时状态:鼠标指示灯闪烁(红灯);<br>③、满电时状态:鼠标指示灯炮灭;                                                                                                                                                                                                              |
|                                                                                                   | D1 / Technical Parameters Brand: RAWM Product model: ES21PRO/ES21M Transmission method: USB wired+2.4G wireless Interface type: Type-C interface Product size: 122.2mm*64.5mm*39.1mm Shell material: ABS injection molding                                                                                                                                                                             | 02 / Key Function Description                                                                                                                                                                                                                                                                                                                                                                                                                                                                                                                                                                                                                                                                                                                                                                                                                                                                                                                                                                                                                                                                                                                                                                                                                                                                                   | O3 / Wireless Receiver Function LightingDescription<br>USB Wired Mode:<br>USB wired mode switching method: Regardless of whether the power switch<br>is OFF orON, after plugging in the Type-C cable, it will automatically switch<br>to wired mode andstart chargingthe mouse.<br>2.4G Wireless Mode:<br>①.2.4G mode switching method: Set the mode switch at the bottom of the<br>mouse to 2.4G, and turn the power switch to the ON position, which is the<br>2.4G mode. (The 2.4Greceiver is paired by default at the factory) |

Quick Start Guide

| Brand: RAWM                                     |  |
|-------------------------------------------------|--|
| Product model: ES21PRO/ES21M                    |  |
| Transmission method: USB wired + 2.4G wireless  |  |
| Interface type: Type-C interface                |  |
| Product size: 122.2mm*64.5mm*39.1mm             |  |
| Shell material: ABS injection molding           |  |
| Number of buttons: 6buttons + 1 switch          |  |
| Wire length: 1.5M                               |  |
| Sensor: PAW3950                                 |  |
| Resolution: 30000DPI                            |  |
| Maximum acceleration: 50G                       |  |
| Maximum speed: 750IPS                           |  |
| Supported systems: WindowsVista/XP/7/8/10/11Mac |  |
|                                                 |  |