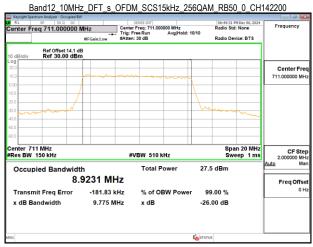

# Band12\_10MHz\_DFT\_s\_OFDM\_SCS15kHz\_BPSK\_RB50\_0\_CH142200

Unless otherwise stated the results shown in this test report refer only to the sample(s) tested and such sample(s) are retained for 90 days only.