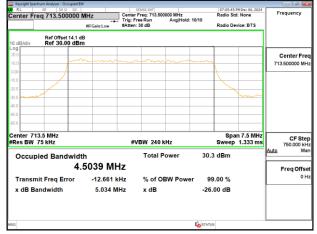

# Band12\_5MHz\_DFT\_s\_OFDM\_SCS15kHz\_QPSK\_RB25\_0\_CH142700

Unless otherwise stated the results shown in this test report refer only to the sample(s) tested and such sample(s) are retained for 90 days only.