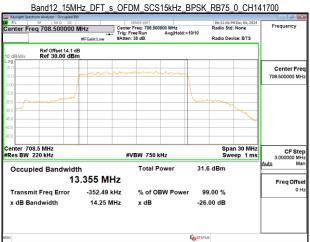

# Band12\_15MHz\_DFT\_s\_OFDM\_SCS15kHz\_QPSK\_RB75\_0\_CH141700

Unless otherwise stated the results shown in this test report refer only to the sample(s) tested and such sample(s) are retained for 90 days only.