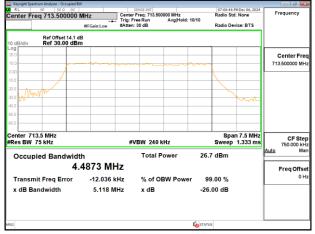

# Band12\_15MHz\_DFT\_s\_OFDM\_SCS15kHz\_QPSK\_RB75\_0\_CH141700

Unless otherwise stated the results shown in this test report refer only to the sample(s) tested and such sample(s) are retained for 90 days only.