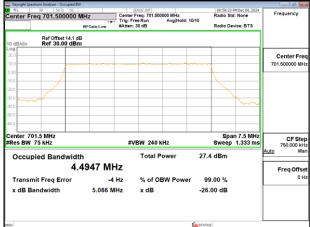

# Band12\_15MHz\_DFT\_s\_OFDM\_SCS15kHz\_QPSK\_RB75\_0\_CH141700

Unless otherwise stated the results shown in this test report refer only to the sample(s) tested and such sample(s) are retained for 90 days only.