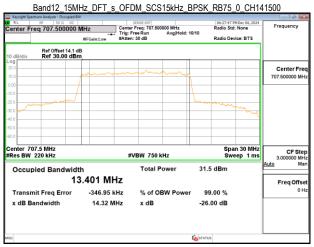

# Band12\_15MHz\_DFT\_s\_OFDM\_SCS15kHz\_QPSK\_RB75\_0\_CH141700

Unless otherwise stated the results shown in this test report refer only to the sample(s) tested and such sample(s) are retained for 90 days only.