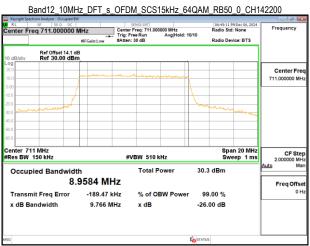

# Band12\_10MHz\_DFT\_s\_OFDM\_SCS15kHz\_BPSK\_RB50\_0\_CH142200

Unless otherwise stated the results shown in this test report refer only to the sample(s) tested and such sample(s) are retained for 90 days only.