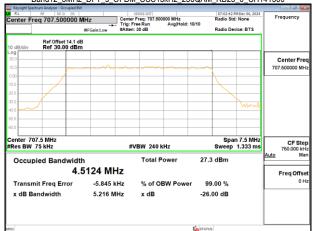

# Band12\_15MHz\_DFT\_s\_OFDM\_SCS15kHz\_QPSK\_RB75\_0\_CH141700

Unless otherwise stated the results shown in this test report refer only to the sample(s) tested and such sample(s) are retained for 90 days only.