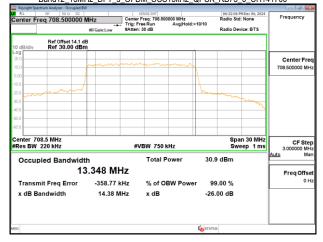

# Band12\_5MHz\_DFT\_s\_OFDM\_SCS15kHz\_QPSK\_RB25\_0\_CH142700

Unless otherwise stated the results shown in this test report refer only to the sample(s) tested and such sample(s) are retained for 90 days only.