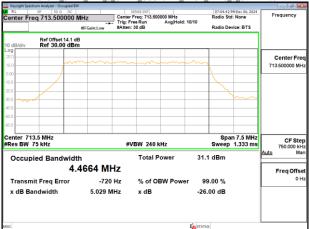

# Band12\_5MHz\_DFT\_s\_OFDM\_SCS15kHz\_QPSK\_RB25\_0\_CH142700

Unless otherwise stated the results shown in this test report refer only to the sample(s) tested and such sample(s) are retained for 90 days only.