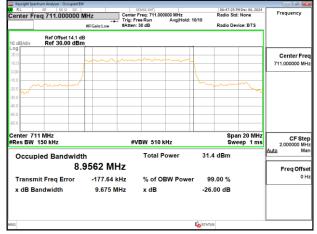

# Band12\_10MHz\_DFT\_s\_OFDM\_SCS15kHz\_BPSK\_RB50\_0\_CH142200

Unless otherwise stated the results shown in this test report refer only to the sample(s) tested and such sample(s) are retained for 90 days only.