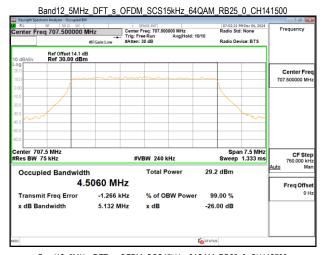

# Band12\_5MHz\_DFT\_s\_OFDM\_SCS15kHz\_QPSK\_RB25\_0\_CH142700

Unless otherwise stated the results shown in this test report refer only to the sample(s) tested and such sample(s) are retained for 90 days only.