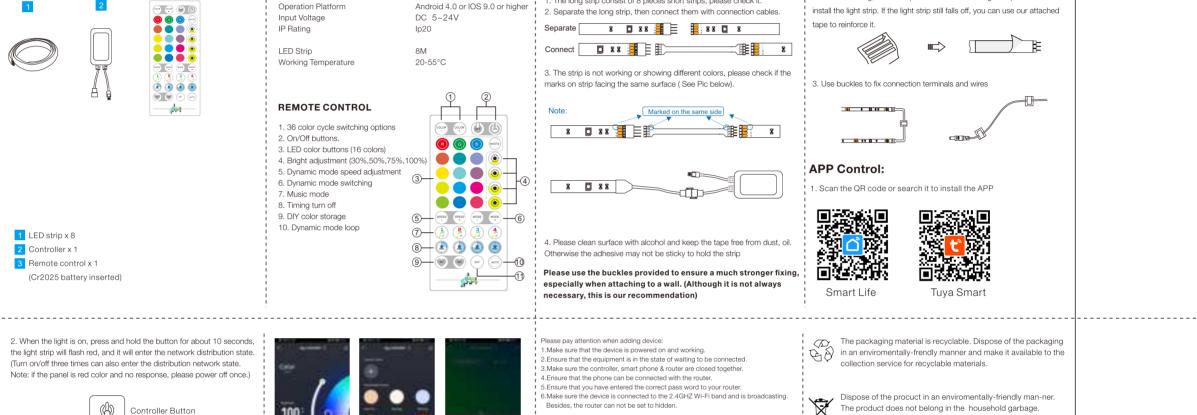

the light strip will flash red, and it will enter the network distribution state. (Turn on/off three times can also enter the distribution network state.

Note: if the panel is red color and no response, please power off once.)

Controller Button

1 LED strip x 8

2 Controller x 1

3 Remote control x 1

(Cr2025 battery inserted)

.Why can't my smart phone find the Wi-Fi signal of controller? Please check if the controller has been connected with router or not, at the same time the Wi-Fi function of phone work sproper .Why can't the controller connect with route

5MAC864WW

DC 5~24V

lp20

Smart Life/Tuya Smart

English / German / Spanish

Android 4.0 or IOS 9.0 or higher

Caractéristique

Plateforme d'exploitation