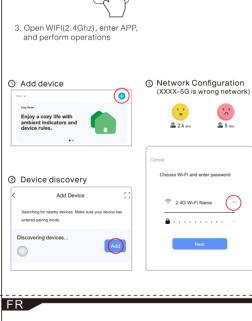

Firstly, please ensure to input the correct Wi-Fi password. If the password is correct and the controller still fails to connect with router, please shut down the controller and router, then turn on the router and the controller 30s later. And wait for 2 minutes before you start the APP. If the problem can not solved after the above operations, please restore factory defaults. .Why doesn't the controller show in the APP after choose the Wi-Fi

signal of the controller in the phone setting?
Please refresh the APP device list by sliding down on the screen. If still not find the controller, please try to shut down the function of smart Internet selection of your smart phone settings. This is to avoid unavailable network.