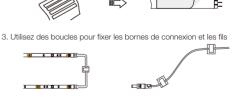

1. La longue bande se compose de 8 bandes courtes, veuillez la vérifier. 2. Séparez la longue bande, puis connectez-les avec des câbles de connexion 

Relier 3. La bande ne fonctionne pas ou affiche des couleurs différentes, veuillez vérifier si les marques sur la bande font face à la même surface (voir la photo ci-dessous). Marqué du même côté 

1. Veuillez nettoyer la surface avec de l'alcool et garder le ruban exempt de poussière et d'huile. sinon, l'adhésif risque de ne pas tenir les bandes lumineuses.

2. Lors de l'installation, utilisez le ruban adhésif à l'arrière de la bande lumineuse et des boucles pour installer la bande lumineuse. Si la bande lumineuse tombe toujours, vous pouvez utiliser notre ruban adhésif pour la