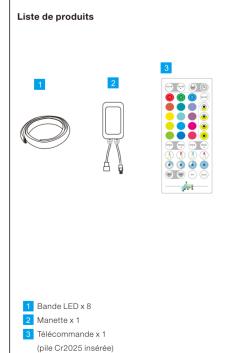

Controller Button

1 LED strip x 8

2 Controller x 1

3 Remote control x 1

(Cr2025 battery inserted)

.Why can't my smart phone find the Wi-Fi signal of controller? Please check if the controller has been connected with router or not, at the same time the Wi-Fi function of phone work sproper .Why can't the controller connect with route