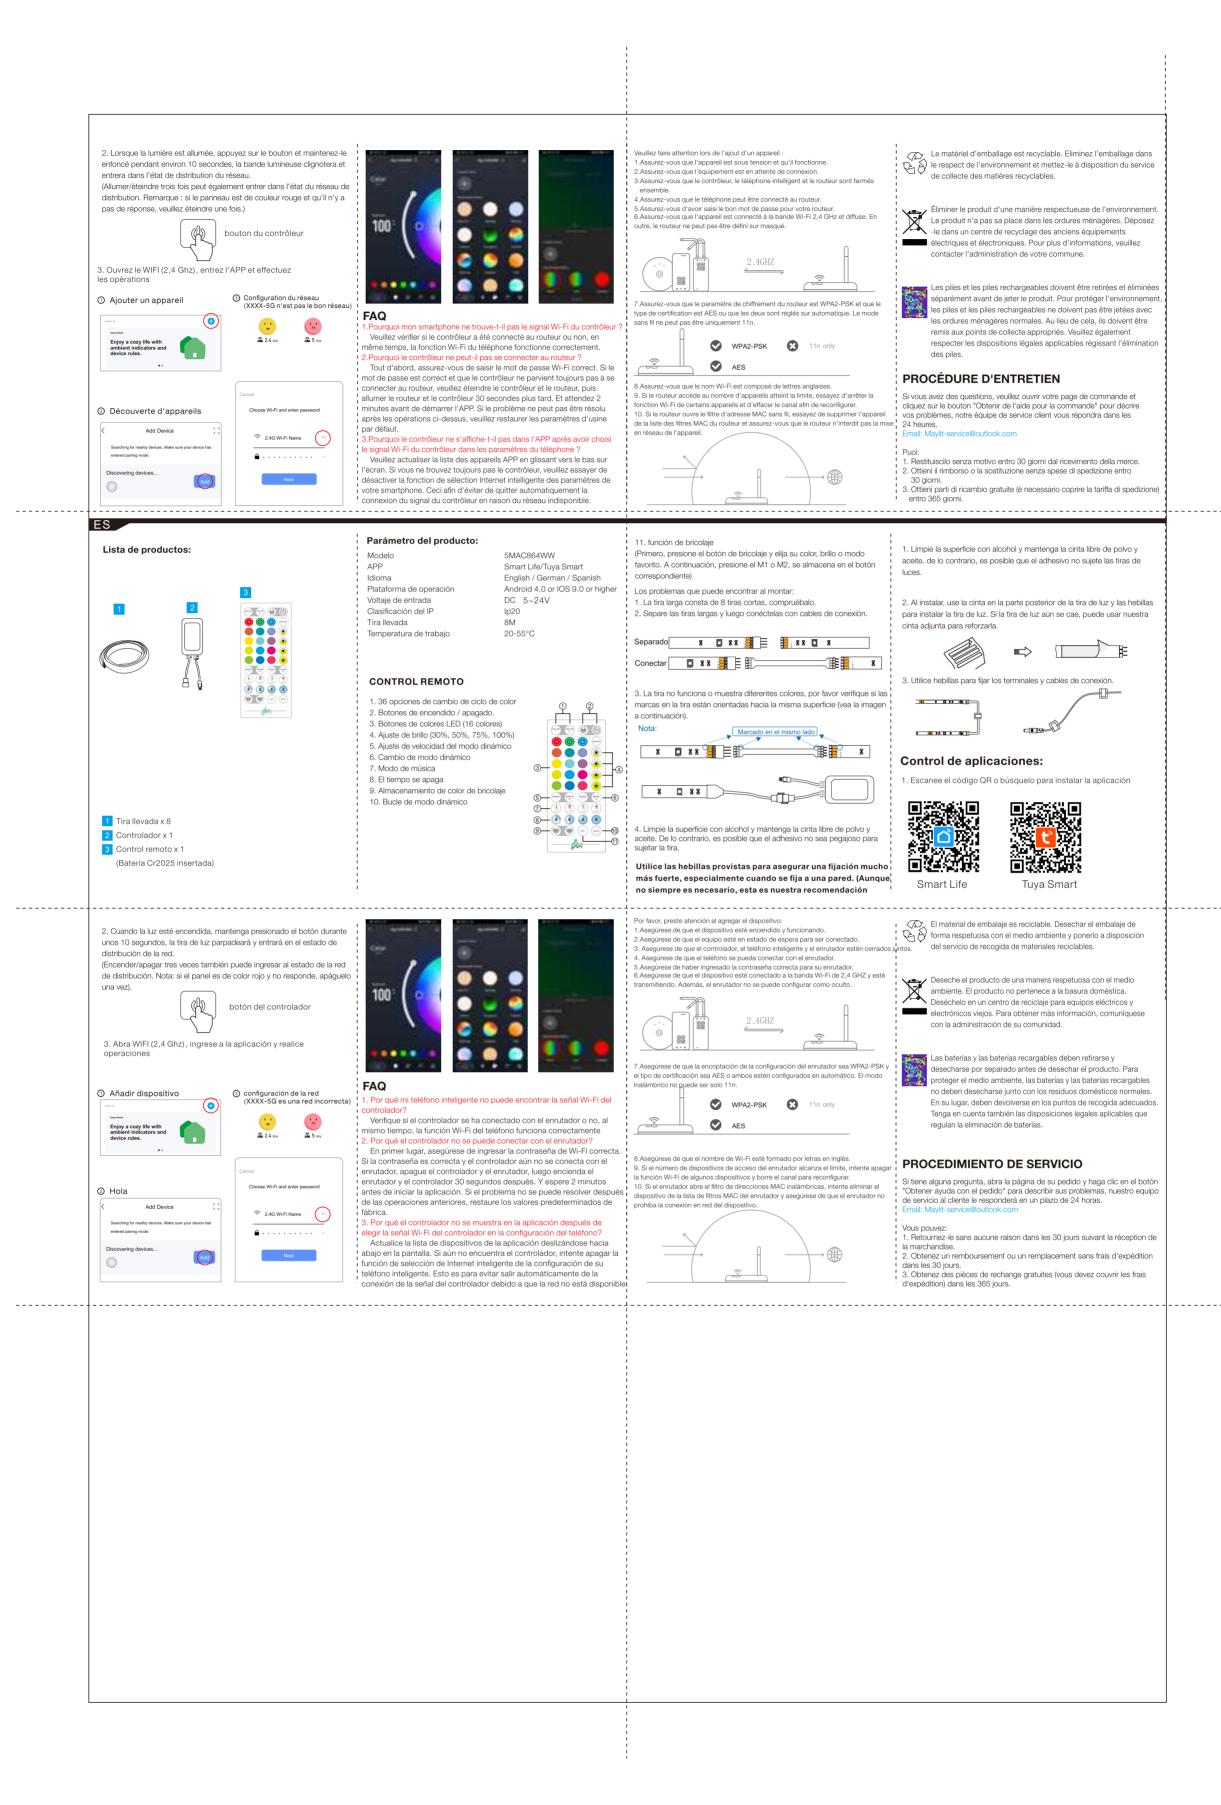

Controller Button

1 LED strip x 8

2 Controller x 1

3 Remote control x 1

(Cr2025 battery inserted)

.Why can't my smart phone find the Wi-Fi signal of controller? Please check if the controller has been connected with router or not, at the same time the Wi-Fi function of phone work sproper .Why can't the controller connect with route

5MAC864WW

DC 5~24V

lp20

Smart Life/Tuya Smart

English / German / Spanish

Android 4.0 or IOS 9.0 or higher

Caractéristique

Plateforme d'exploitation

Tension d'entrée

Classement IP

Modèle

Langue

APP

'.Make sure that the encryption of router setting is WPA2-PSK and the type of certification is AES or both are set to automatic. Wireless mode can not be 11n only. WPA2-PSK 11n only AES