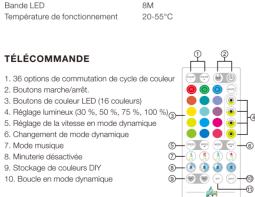

11. Fonction bricolage (Tout d'abord, appuyez sur le bouton DIY et choisissez votre couleur, luminosité ou mode préféré. Ensuite, appuyez sur le M1 ou M2, est stocké dans le bouton correspondant) Les problèmes que vous pouvez rencontrer lors du montage :