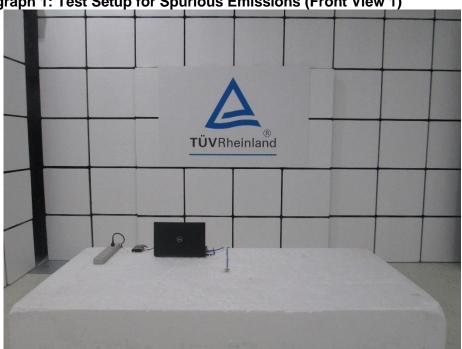

# **Photographs of Test Setup**

CN24L8G4 001 CN24A6PB 001

Page 1 of 4

Product: 2T2R 802.11ax Wireless Nano USB Dongle

Type Identification: EW-7822UNX

Photograph 2: Test Setup for Spurious Emissions (Front View 2)