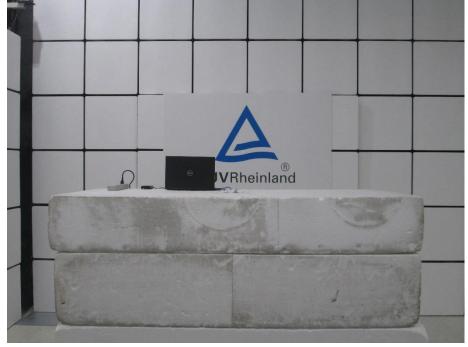

# **Photographs of Test Setup**

Page 2 of 4

CN24L8G4 001 CN24A6PB 001

2T2R 802.11ax Wireless Nano USB Dongle

Type Identification: EW-7822UNX

Photograph 3: Test Setup for Spurious Emissions (Back View 1)