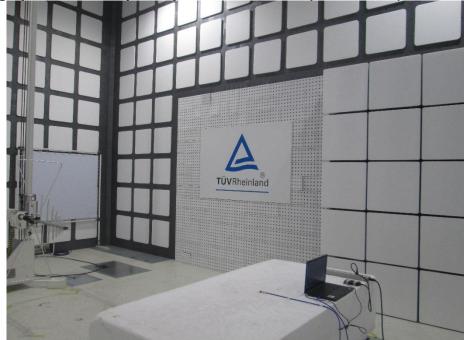

# **Photographs of Test Setup**

CN24L8G4 001 CN24A6PB 001

Page 3 of 4

Product: 2T2R 802.11ax Wireless Nano USB Dongle

Type Identification: EW-7822UNX