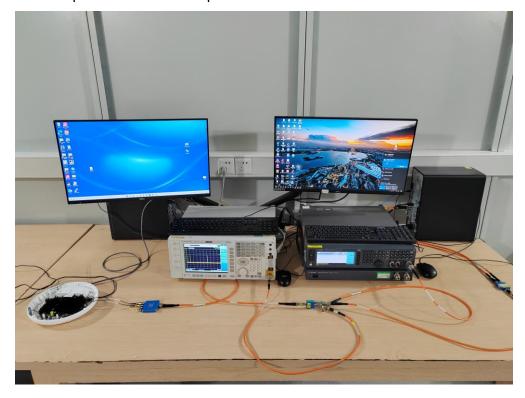

Description: Radiated Spurious Emission Test Setup for Above 1GHz

Description: Conducted Test Setup

Description: DFS Test Setup