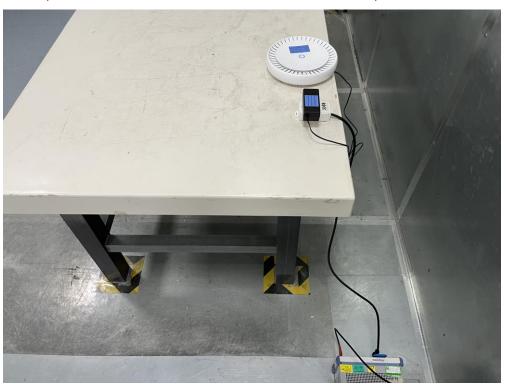

Description: Radiated Spurious Emission Test Setup for Above 1GHz

Description: Conducted Test Setup

Description: DFS Test Setup