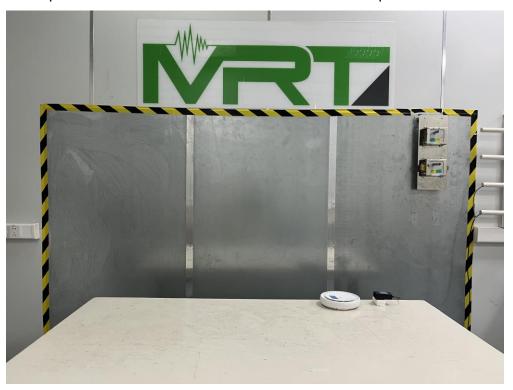

Description: Radiated Spurious Emission Test Setup for Above 1GHz

Description: Conducted Test Setup

Description: DFS Test Setup