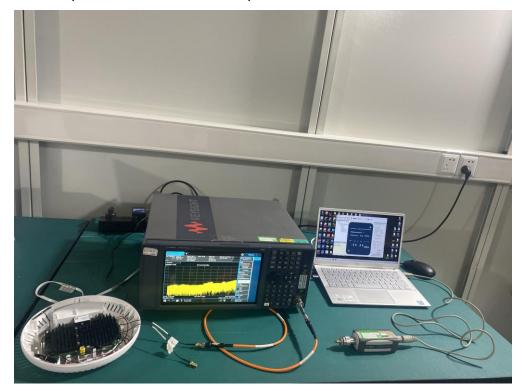

Description: Radiated Spurious Emission Test Setup for Above 1GHz

Description: Conducted Test Setup

Description: DFS Test Setup