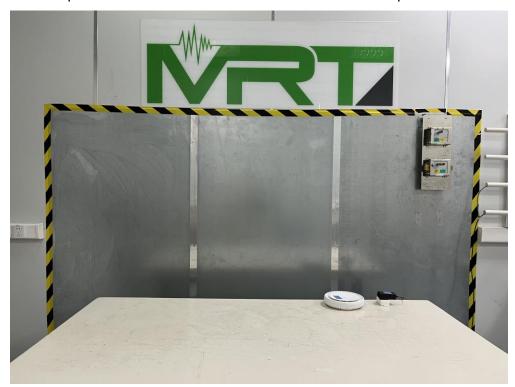

## For DTS & NII-1/2A/2C/3 Test Setup Photos

Description: Front View of Conducted Emission Test Setup for Power Port

Description: Back View of Conducted Emission Test Setup for Power Port

Description: Radiated Spurious Emission Test Setup for Below 1GHz