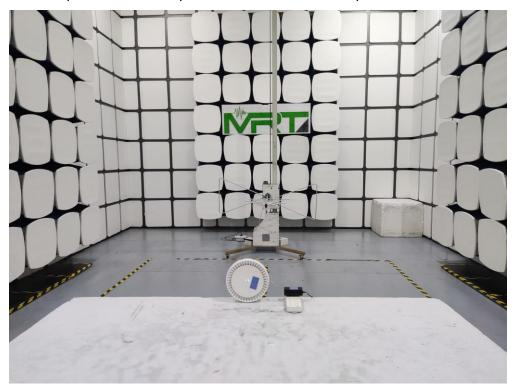

## For DTS & NII-1/2A/2C/3 Test Setup Photos

Description: Front View of Conducted Emission Test Setup for Power Port

Description: Back View of Conducted Emission Test Setup for Power Port

Description: Radiated Spurious Emission Test Setup for Below 1GHz

Description: Radiated Spurious Emission Test Setup for Above 1GHz

Description: Conducted Test Setup

Description: DFS Test Setup