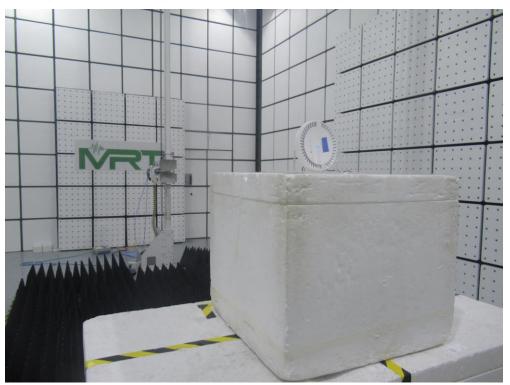

## For DTS & NII-1/2A/2C/3 Test Setup Photos

Description: Front View of Conducted Emission Test Setup for Power Port

Description: Back View of Conducted Emission Test Setup for Power Port

Description: Radiated Spurious Emission Test Setup for Below 1GHz

Description: Radiated Spurious Emission Test Setup for Above 1GHz

Description: Conducted Test Setup

Description: DFS Test Setup