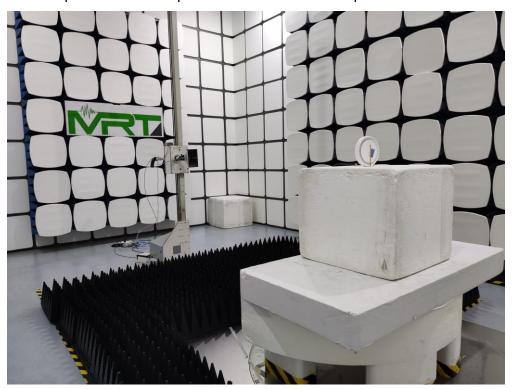

Description: Radiated Spurious Emission Test Setup for Above 1GHz

Description: Conducted Test Setup

Description: DFS Test Setup