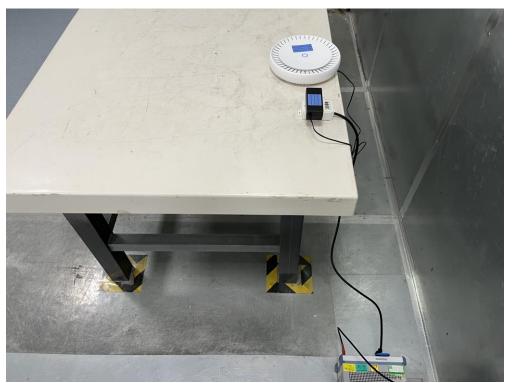

## For DTS & NII-1/2A/2C/3 Test Setup Photos

Description: Front View of Conducted Emission Test Setup for Power Port

Description: Back View of Conducted Emission Test Setup for Power Port

Description: Radiated Spurious Emission Test Setup for Below 1GHz