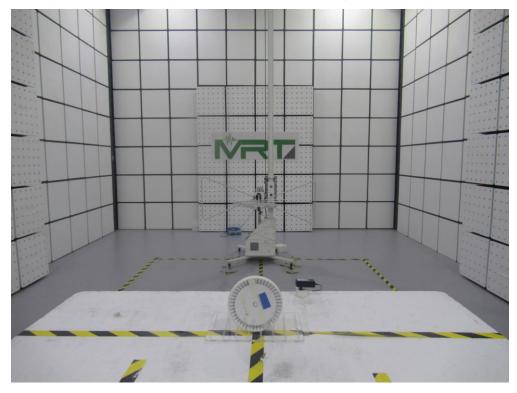

## For DTS & NII-1/2A/2C/3 Test Setup Photos

Description: Front View of Conducted Emission Test Setup for Power Port

Description: Back View of Conducted Emission Test Setup for Power Port

Description: Radiated Spurious Emission Test Setup for Below 1GHz

Description: Radiated Spurious Emission Test Setup for Above 1GHz

Description: Conducted Test Setup

Description: DFS Test Setup