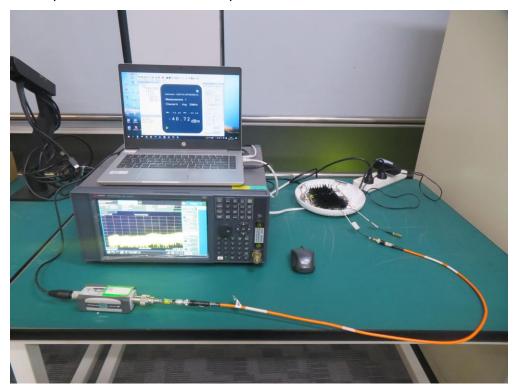

Description: Radiated Spurious Emission Test Setup for Above 1GHz

Description: Conducted Test Setup

Description: DFS Test Setup

Description: Radiated Spurious Emission Test Setup for Above 1GHz

Description: Conducted Test Setup