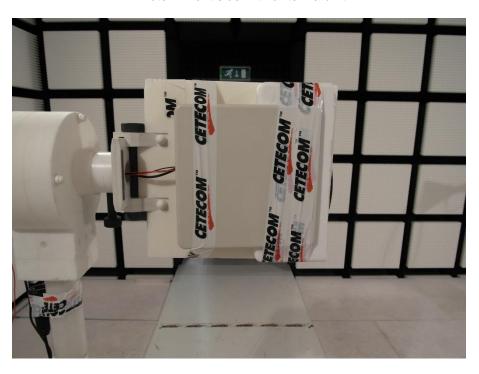

## **EUT Test setup photos**

Photo 2: back side with the electronical components

Photo 3:

Photo 4: front side with antenna unit

Photo 5:

Photo 6: