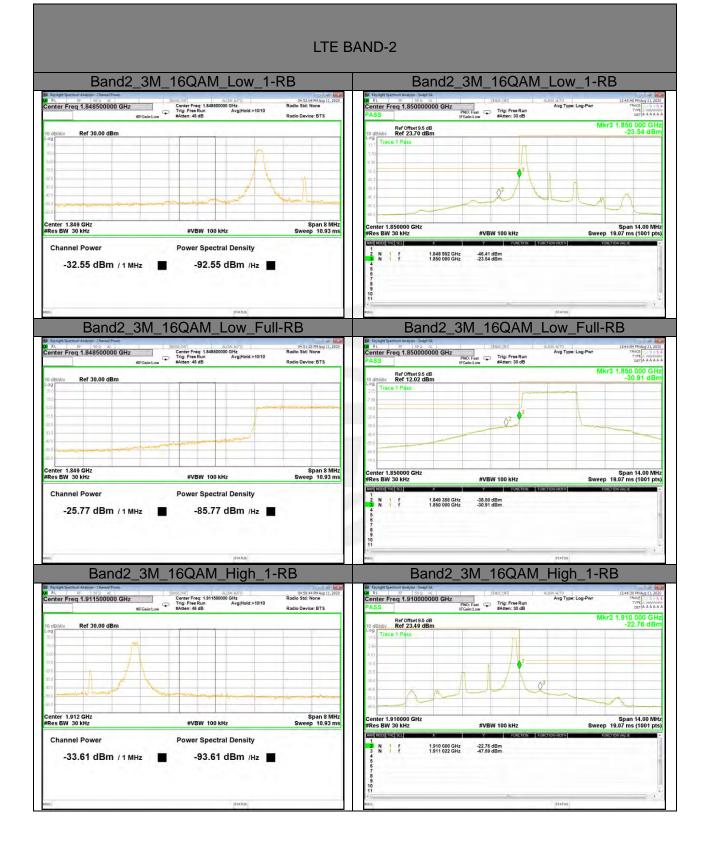

## Band edge LTE BAND-2

Shenzhen STS Test Services Co., Ltd.

LTE BAND-2

Shenzhen STS Test Services Co., Ltd.

LTE BAND-2

Shenzhen STS Test Services Co., Ltd.

LTE BAND-2

Shenzhen STS Test Services Co., Ltd.