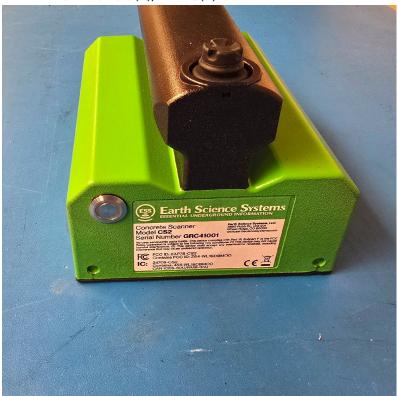

The label for the Concrete Scanner is shown below. The label measures 2 x 3 inches.

## Concrete Scanner Model **CS2** Serial Number **GRC41001**

Earth Science Systems, LLC 4860 Robb St., Unit 201 Wheat Ridge, CO 80033 www.earthsciencesystems.com

No user-serviceable parts inside. This device complies with Part 15 of the FCC Rules. Operation is subject to the following two conditions: (1) This device may not cause harmful interference; (2) This device must accept any interference received, including interference that may cause undesired operation.

FCC ID: 2AP78-CS2 Contains FCC ID: Z64-WL18DBMOD

C: 24708-CS2 Contains: 451I-WL18DBMOD CAN ICES-3(A)/NMB-3(A)