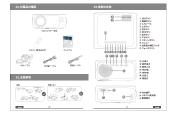

| プロースタリーショドンカリを開発されていない他、プロースタリーシが発出されます。<br>プロースタリーシがデフタフを開発されていない様、アフレタスタリーシが発出されます。<br>エレアストウィアフィアティンスタロー | 481                                | \$3100×1007×1                                                    | 1207                    |                       |
|-------------------------------------------------------------------------------------------------------------|------------------------------------|------------------------------------------------------------------|-------------------------|-----------------------|
|                                                                                                             |                                    |                                                                  |                         |                       |
|                                                                                                             |                                    |                                                                  |                         | 3.5mm South           |
|                                                                                                             | 24-9388                            | 10:                                                              | PERMARKS                | BUT                   |
| アップデートファイルの人打ちが終末を引を使ってブロジェクターのシステムをアップ                                                                     | 36-9-                              | 200 Subm                                                         | 1122                    | ICEO COC              |
| F-HER (FVFF-HCSVSERET-G-ECECTV)<br>HERR                                                                     | MRT-CT                             | ET-232-3 Minima<br>EE-23E-36mm                                   | 11                      | SPEN                  |
| 205559-02THEETHERICALIFE                                                                                    | 8874074-Ts0                        | POLINETES                                                        | \$15.6-9v97a-<br>915    | MENNAVO<br>NES        |
| 10.投写距離・サイズ                                                                                                 | 4.61                               | 1.4                                                              | \$574Z                  | DEDING                |
| 10.投写森麓・サイス                                                                                                 | 73435E                             | 43310                                                            | 0018                    | YS PRESENT            |
|                                                                                                             | 87 SERVICE CO. (SERVICE) AND CO. ( |                                                                  |                         |                       |
|                                                                                                             | MESFF7#-Tv4                        | 201/00/00/00/00/00                                               | CHICAGOO!               |                       |
|                                                                                                             | 100457                             | 6454, 6454, 975                                                  |                         |                       |
| *歯粉を保証面割よ保予機能とよって割ります。必要に近して、第分ウェーシェン<br>ロジェクラーと必要を提覧してくてのう。<br>*物・確認では、事物機はより保管に対ります。                      | HETE.<br>THISHEOU<br>XHEAMART      | P36, FRT32, MTPSE:<br>BEARWANNESSERVI<br>SEETER TRIBE, SCO<br>F. | PPVXPIABRI<br>BEESCHOOL | 1008.6007<br>-FT-cX76 |