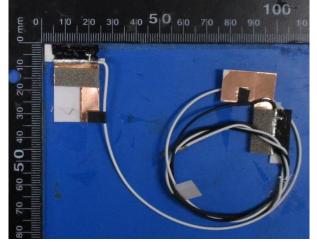

# Include front view photo of all 2 antennas here.

Antenna Manufacturer: WNC

Antenna Part Number: 81EABG15.G07 (Main), 81EABG15.G07 (Aux)

# Include back view photo of all 2 antennas here.

Antenna Manufacturer: WNC

Antenna Part Number: 81EABG15.G07 (Main), 81EABG15.G07 (Aux)

Note: antenna photo should include L type ruler