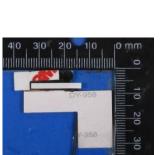

tenna Photo:**





Include **front** view photo of all antennas here (below is an example for 2 antennas).

Antenna Manufacturer: Hong-BO Co., Ltd

Antenna Part Number: 025.901RG.0001 (260-29064) (Tx1 or Rx1) (Tx2 or Rx2)



Include <u>back</u> view photo of all antennas here (below is an example for 2 antennas). Antenna Manufacturer: Hong-BO Co., Ltd

Antenna Part Number: 025.901RG.0001 (260-29064) (Tx1 or Rx1) (Tx2 or Rx2)



# **Section 2. Dimensioned Photos or Drawings of Antennas**

Include a dimensioned photo and dimensioned drawing of Main antenna here.

## Main Antenna Dimensioned Drawing:



### **Main Antenna Photo:**









### Include a dimensioned photo and dimensioned drawing of Aux antenna here.

### **Aux Antenna Dimensioned Drawing:**



### **Aux Antenna Photo:**









# Include front view photo of all 2 antennas here.

Antenna Manufacturer: WNC

Antenna Part Number: 81EABG15.G07 (Main), 81EABG15.G07 (Aux)



# Include back view photo of all 2 antennas here.

Antenna Manufacturer: WNC

Antenna Part Number: 81EABG15.G07 (Main), 81EABG15.G07 (Aux)



Note: antenna photo should include L type ruler