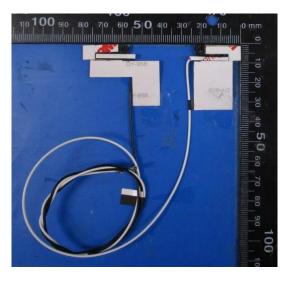

# Include back view photo of all 2 antennas here.

Antenna Manufacturer: WNC

Antenna Part Number: 81EABG15.G07 (Main), 81EABG15.G07 (Aux)

Note: antenna photo should include L type ruler