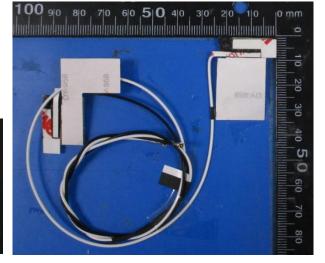

# Include front view photo of all 2 antennas here.

Antenna Manufacturer: WNC

Antenna Part Number: 81EABG15.G07 (Main), 81EABG15.G07 (Aux)

# Include back view photo of all 2 antennas here.

Antenna Manufacturer: WNC

Antenna Part Number: 81EABG15.G07 (Main), 81EABG15.G07 (Aux)

Note: antenna photo should include L type ruler