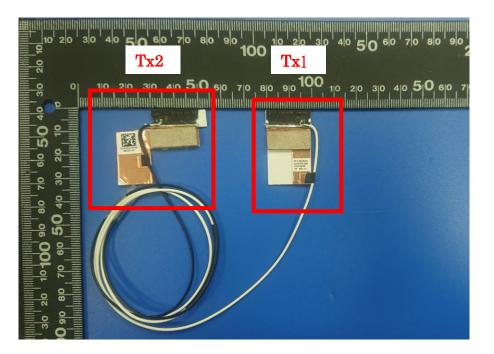

Include <u>back</u> view photo of all antennas here (below is an example for 2 antennas). Antenna Manufacturer: Hong-BO Co., Ltd

Antenna Part Number: 025.901RG.0001 (260-29064) (Tx1 or Rx1) (Tx2 or Rx2)