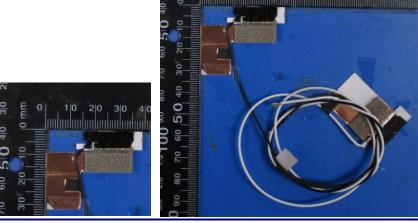

# Include back view photo of all 2 antennas here.

Antenna Manufacturer: WNC

Antenna Part Number: 81EABG15.G07 (Main), 81EABG15.G07 (Aux)

Note: antenna photo should include L type ruler