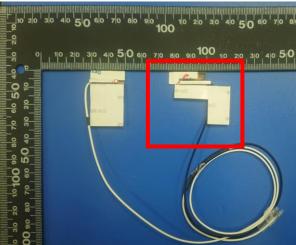

### Include a dimensioned photo and dimensioned drawing of Tx2 antenna here.

#### **Tx2 Antenna Photo:**

Include **front** view photo of all antennas here (below is an example for 2 antennas).

Antenna Manufacturer: Hong-BO Co., Ltd

Antenna Part Number: 025.901RG.0001 (260-29064) (Tx1 or Rx1) (Tx2 or Rx2)