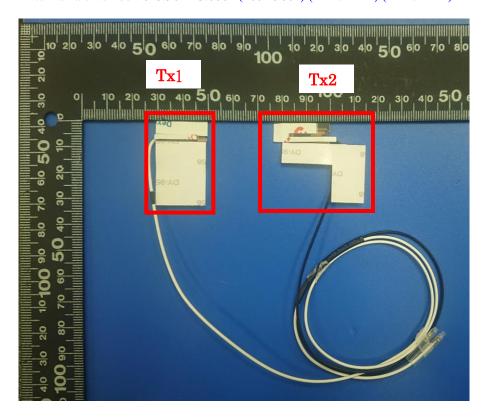

# Include back view photo of all 2 antennas here.

Antenna Manufacturer: WNC

Antenna Part Number: 81EABG15.G07 (Main), 81EABG15.G07 (Aux)

Note: antenna photo should include L type ruler