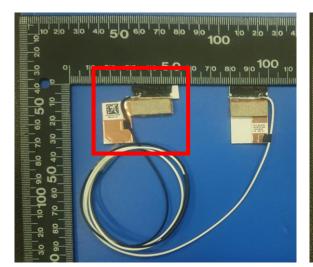

# **Section 2. Dimensioned Photos or Drawings of Antennas**

Include a dimensioned photo and dimensioned drawing of Tx1 antenna here.

**Tx1 Antenna Dimensioned Drawing:** 

#### **Tx1 Antenna Photo:**