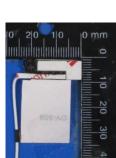

ntenna Photo:**





### Include a dimensioned photo and dimensioned drawing of Tx2 antenna here.

### **Tx2 Antenna Dimensioned Drawing:**



#### **Tx2 Antenna Photo:**





Include **front** view photo of all antennas here (below is an example for 2 antennas).

Antenna Manufacturer: Hong-BO Co., Ltd

Antenna Part Number: 025.901RG.0001 (260-29064) (Tx1 or Rx1) (Tx2 or Rx2)



Include <u>back</u> view photo of all antennas here (below is an example for 2 antennas). Antenna Manufacturer: Hong-BO Co., Ltd

Antenna Part Number: 025.901RG.0001 (260-29064) (Tx1 or Rx1) (Tx2 or Rx2)



# **Section 2. Dimensioned Photos or Drawings of Antennas**

Include a dimensioned photo and dimensioned drawing of Main antenna here.

## Main Antenna Dimensioned Drawing:



### **Main Antenna Photo:**









### Include a dimensioned photo and dimensioned drawing of Aux antenna here.

### **Aux Antenna Dimensioned Drawing:**



### **Aux Antenna Photo:**









# Include front view photo of all 2 antennas here.

Antenna Manufacturer: WNC

Antenna Part Number: 81EABG15.G07 (Main), 81EABG15.G07 (Aux)



# Include back view photo of all 2 antennas here.

Antenna Manufacturer: WNC

Antenna Part Number: 81EABG15.G07 (Main), 81EABG15.G07 (Aux)



Note: antenna photo should include L type ruler