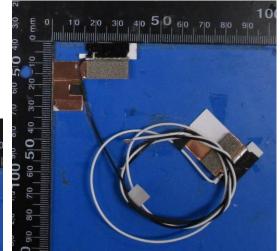

# Include front view photo of all 2 antennas here.

Antenna Manufacturer: WNC

Antenna Part Number: 81EABG15.G07 (Main), 81EABG15.G07 (Aux)