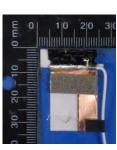

x1 Antenna Photo:**





### Include a dimensioned photo and dimensioned drawing of Tx2 antenna here.

### **Tx2 Antenna Dimensioned Drawing:**



#### **Tx2 Antenna Photo:**





Include **front** view photo of all antennas here (below is an example for 2 antennas).

Antenna Manufacturer: Hong-BO Co., Ltd

Antenna Part Number: 025.901RG.0001 (260-29064) (Tx1 or Rx1) (Tx2 or Rx2)



Include <u>back</u> view photo of all antennas here (below is an example for 2 antennas). Antenna Manufacturer: Hong-BO Co., Ltd

Antenna Part Number: 025.901RG.0001 (260-29064) (Tx1 or Rx1) (Tx2 or Rx2)



# **Section 2. Dimensioned Photos or Drawings of Antennas**

Include a dimensioned photo and dimensioned drawing of Main antenna here.

## Main Antenna Dimensioned Drawing:



### **Main Antenna Photo:**









### Include a dimensioned photo and dimensioned drawing of Aux antenna here.

### **Aux Antenna Dimensioned Drawing:**



### **Aux Antenna Photo:**









# Include front view photo of all 2 antennas here.

Antenna Manufacturer: WNC

Antenna Part Number: 81EABG15.G07 (Main), 81EABG15.G07 (Aux)



# Include back view photo of all 2 antennas here.

Antenna Manufacturer: WNC

Antenna Part Number: 81EABG15.G07 (Main), 81EABG15.G07 (Aux)



Note: antenna photo should include L type ruler