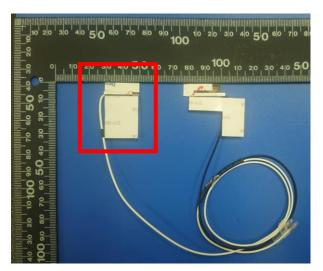

Include <u>back</u> view photo of all antennas here (below is an example for 2 antennas). Antenna Manufacturer: Hong-BO Co., Ltd

Antenna Part Number: 025.901RG.0001 (260-29064) (Tx1 or Rx1) (Tx2 or Rx2)

# Include back view photo of all 2 antennas here.

Antenna Manufacturer: WNC

Antenna Part Number: 81EABG15.G07 (Main), 81EABG15.G07 (Aux)

Note: antenna photo should include L type ruler