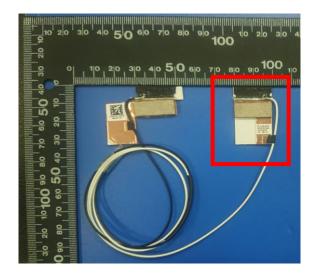

#### **Tx1 Antenna Photo:**

### **Main Antenna Photo:**

# Include front view photo of all 2 antennas here.

Antenna Manufacturer: WNC

Antenna Part Number: 81EABG15.G07 (Main), 81EABG15.G07 (Aux)