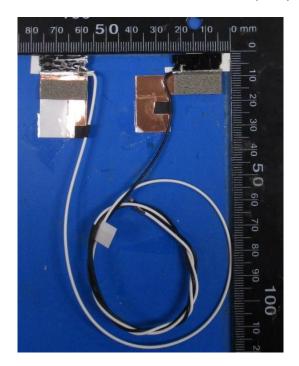

# Include front view photo of all 2 antennas here.

Antenna Manufacturer: WNC

Antenna Part Number: 81EABG15.G07 (Main), 81EABG15.G07 (Aux)