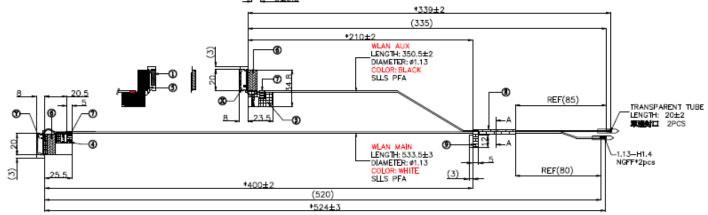

# **Section 2. Dimensioned Photos or Drawings of Antennas**

Include a dimensioned photo and dimensioned drawing of Tx1 antenna here.

**Tx1 Antenna Dimensioned Drawing:** 

## Main Antenna Dimensioned Drawing:

### **Aux Antenna Dimensioned Drawing:**