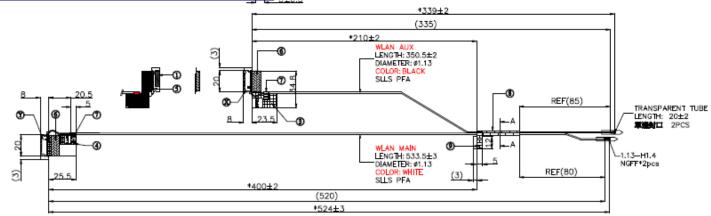

sioned Drawing:**



#### **Tx2 Antenna Photo:**





Include **front** view photo of all antennas here (below is an example for 2 antennas).

Antenna Manufacturer: Hong-BO Co., Ltd

Antenna Part Number: 025.901RG.0001 (260-29064) (Tx1 or Rx1) (Tx2 or Rx2)



Include <u>back</u> view photo of all antennas here (below is an example for 2 antennas). Antenna Manufacturer: Hong-BO Co., Ltd

Antenna Part Number: 025.901RG.0001 (260-29064) (Tx1 or Rx1) (Tx2 or Rx2)



# **Section 2. Dimensioned Photos or Drawings of Antennas**

Include a dimensioned photo and dimensioned drawing of Main antenna here.

## Main Antenna Dimensioned Drawing:



### **Main Antenna Photo:**









### Include a dimensioned photo and dimensioned drawing of Aux antenna here.

### **Aux Antenna Dimensioned Drawing:**



### **Aux Antenna Photo:**









# Include front view photo of all 2 antennas here.

Antenna Manufacturer: WNC

Antenna Part Number: 81EABG15.G07 (Main), 81EABG15.G07 (Aux)



# Include back view photo of all 2 antennas here.

Antenna Manufacturer: WNC

Antenna Part Number: 81EABG15.G07 (Main), 81EABG15.G07 (Aux)



Note: antenna photo should include L type ruler