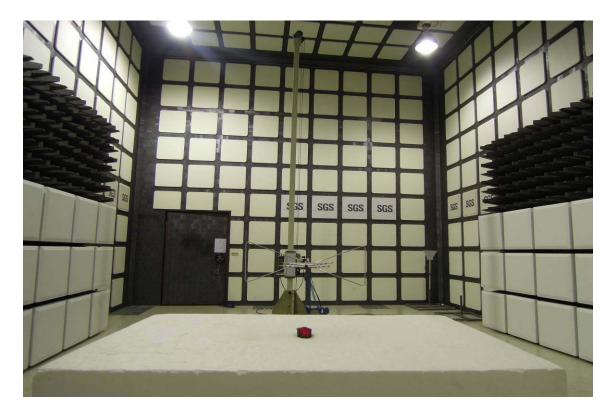

## PHOTOGRAPHS OF SET UP Radiated Emission Set up Photos (Below 1GHz)

Unless otherwise stated the results shown in this test report refer only to the sample(s) tested and such sample(s) are retained for 90 days only.