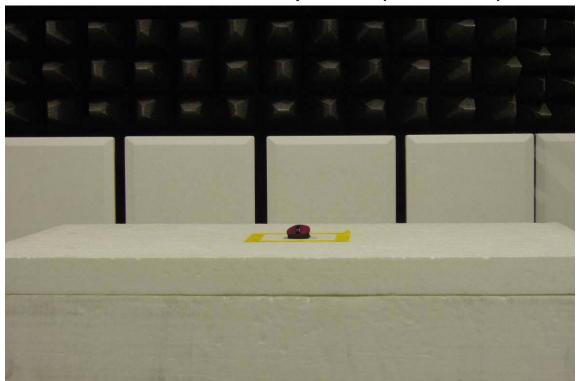

## PHOTOGRAPHS OF SET UP Radiated Emission Set up Photos (Below 1GHz)

Unless otherwise stated the results shown in this test report refer only to the sample(s) tested and such sample(s) are retained for 90 days only.