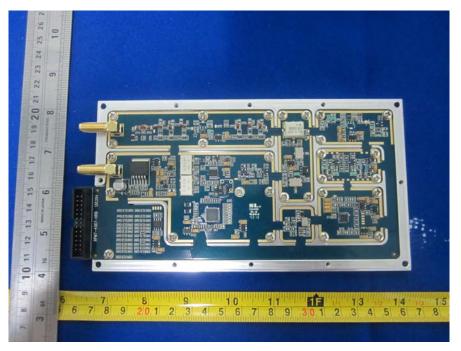

#### **EUT – Transmitter Board Top View**

**EUT – Transmitter Board Bottom View** 

**EUT – Receiver Board Bottom View** 