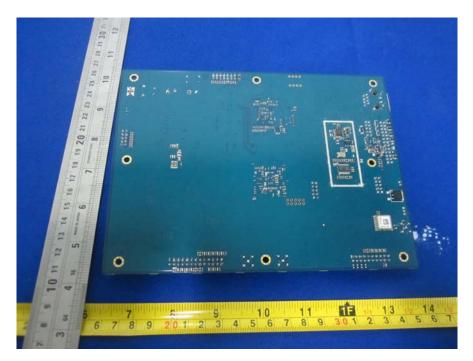

## **EUT – Front Cover Off View**

**EUT – Rear Cover Off View** 

EUT – Main Board Top With Shielding View

EUT - Main Board Top Without Shielding View

**EUT – Main Board Bottom With Shielding View** 

**EUT – Main Board Bottom Without Shielding View** 