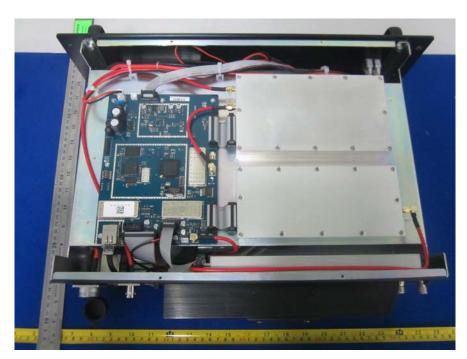

## **EUT – Front Cover Off View**

**EUT – Rear Cover Off View** 

EUT – Main Board Top With Shielding View

EUT - Main Board Top Without Shielding View

**EUT – Main Board Bottom With Shielding View** 

**EUT – Main Board Bottom Without Shielding View** 