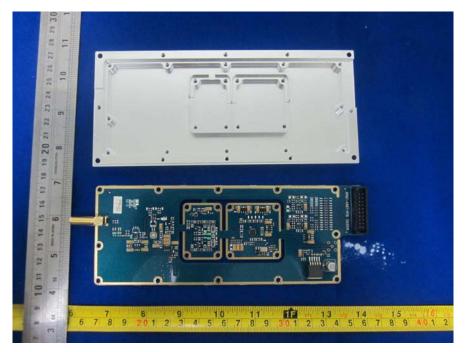

#### **EUT – Transmitter Board Top View**

**EUT – Transmitter Board Bottom View** 

**EUT – Receiver Board Bottom View** 