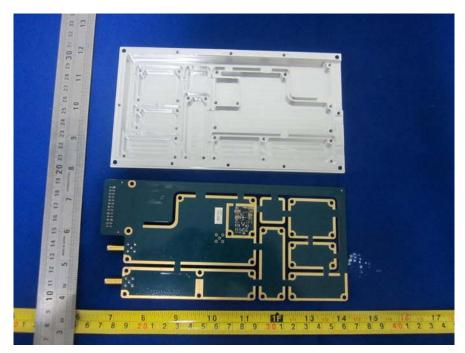

#### **EUT – Transmitter Board Top View**

**EUT – Transmitter Board Bottom View** 

**EUT – Receiver Board Bottom View** 