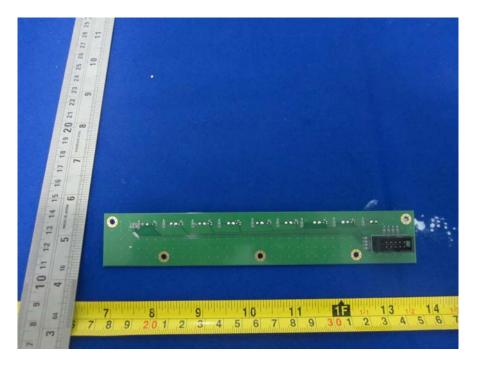

# **EXHIBIT C - EUT INTERNAL PHOTOGRAPHS**

## **EUT – Front Cover Off View**



**EUT – Rear Cover Off View** 





EUT – Main Board Top With Shielding View

EUT - Main Board Top Without Shielding View





**EUT – Main Board Bottom With Shielding View** 

**EUT – Main Board Bottom Without Shielding View** 



#### **EUT – Transmitter Board Top View**



**EUT – Transmitter Board Bottom View** 







**EUT – Receiver Board Bottom View** 



#### EUT – I/O Board Top View



EUT – I/O Board Bottom View



### **EUT – LED Board Top View**



**EUT – LED Board Bottom View** 



#### **EUT – Power Supply Label View**



**EUT – Power Filter View** 





**EUT – Power Switch Board Top View** 

**EUT-Power Switch Board Bottom View**