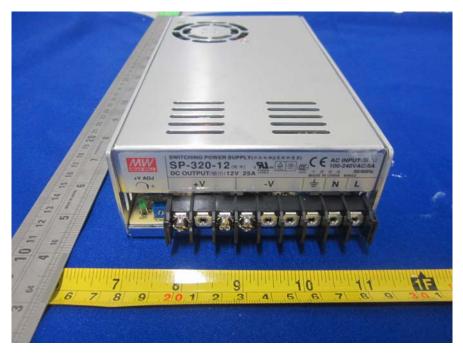

#### **EUT – Power Supply Label View**

**EUT – Power Filter View** 

**EUT – Power Switch Board Top View** 

**EUT-Power Switch Board Bottom View** 