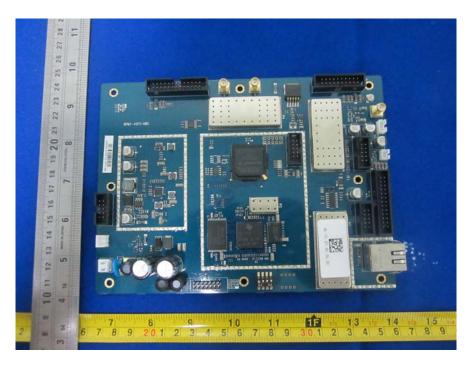

#### **EUT – Transmitter Board Top View**

**EUT – Transmitter Board Bottom View** 

**EUT – Receiver Board Bottom View** 