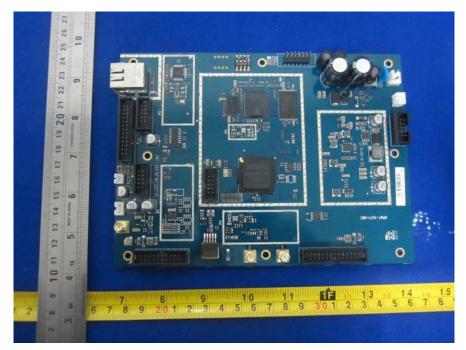

#### **EUT – Transmitter Board Top View**

**EUT – Transmitter Board Bottom View** 

**EUT – Receiver Board Bottom View** 