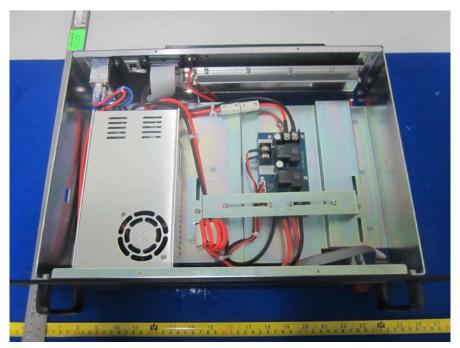

## **EUT – Front Cover Off View**

**EUT – Rear Cover Off View** 

EUT – Main Board Top With Shielding View

EUT - Main Board Top Without Shielding View

**EUT – Main Board Bottom With Shielding View** 

**EUT – Main Board Bottom Without Shielding View** 