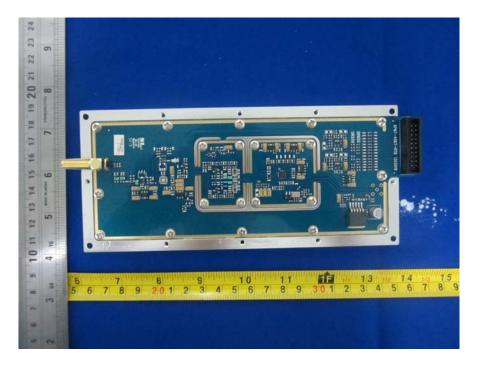

#### **EUT – Transmitter Board Top View**

**EUT – Transmitter Board Bottom View** 

**EUT – Receiver Board Bottom View** 