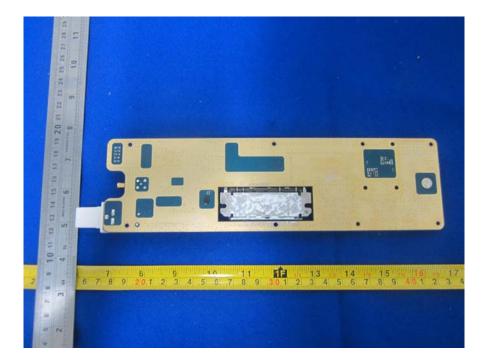

## **EUT – Front Cover Off View**

**EUT – Rear Cover Off View** 

EUT – Main Board Top With Shielding View

EUT - Main Board Top Without Shielding View

**EUT – Main Board Bottom With Shielding View** 

**EUT – Main Board Bottom Without Shielding View** 