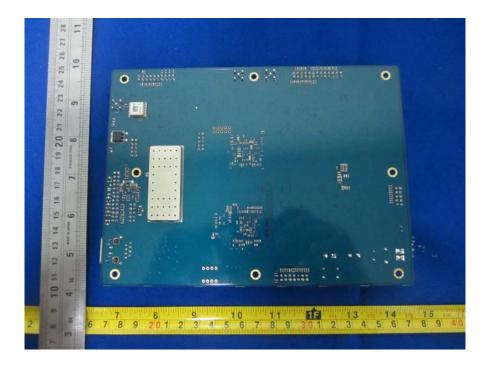

## **EUT – Front Cover Off View**

**EUT – Rear Cover Off View** 

EUT – Main Board Top With Shielding View

EUT - Main Board Top Without Shielding View

**EUT – Main Board Bottom With Shielding View** 

**EUT – Main Board Bottom Without Shielding View** 