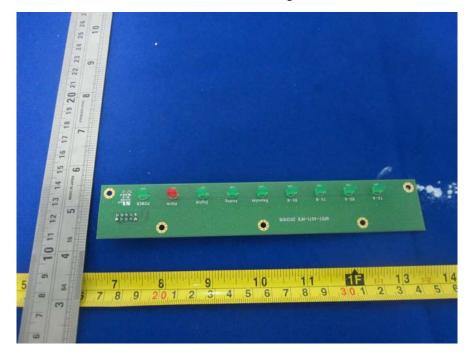

# **EXHIBIT C - EUT INTERNAL PHOTOGRAPHS**

## **EUT – Front Cover Off View**



**EUT – Rear Cover Off View** 





EUT – Main Board Top With Shielding View

EUT - Main Board Top Without Shielding View





**EUT – Main Board Bottom With Shielding View** 

**EUT – Main Board Bottom Without Shielding View** 



#### **EUT – Transmitter Board Top View**



**EUT – Transmitter Board Bottom View** 







**EUT – Receiver Board Bottom View** 



#### EUT – I/O Board Top View



EUT – I/O Board Bottom View



### **EUT – LED Board Top View**



**EUT – LED Board Bottom View** 



#### **EUT – Power Supply Label View**



**EUT – Power Filter View** 





**EUT – Power Switch Board Top View** 

**EUT-Power Switch Board Bottom View**