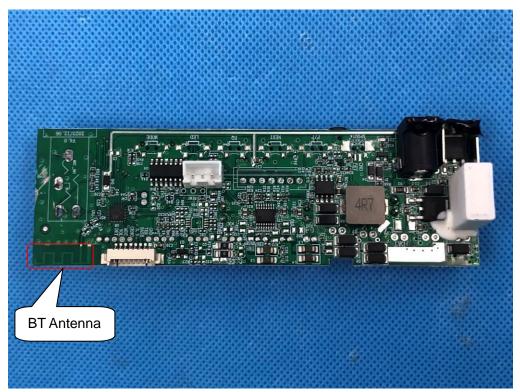

### **INTERNAL VIEW OF EUT (FIGURE 6)**

INTERNAL VIEW OF EUT (FIGURE 7)

Any report having not been signed by authorized approver, or having been altered without authorization, or having not been stamped by the "Dedicated Testing/Inspection Stamp" is deemed to be invalid. Copying or excerpting portion of, or altering the content of the report is not permitted without the written authorization of AGC. The test results presented in the report apply only to the tested sample. Any objections to report issued by AGC should be submitted to AGC within 15days after the issuance of the test report. Further enquiry of validity or verification of the test report should be addressed to AGC by agc01@agccert.com.