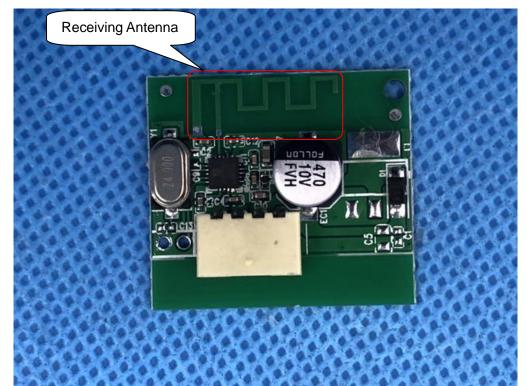

### **INTERNAL VIEW OF EUT (FIGURE 6)**

INTERNAL VIEW OF EUT (FIGURE 7)

Any report having not been signed by authorized approver, or having been altered without authorization, or having not been stamped by the "Dedicated Testing/Inspection Stamp" is deemed to be invalid. Copying or excerpting portion of, or altering the content of the report is not permitted without the written authorization of AGC. The test results presented in the report apply only to the tested sample. Any objections to report issued by AGC should be submitted to AGC within 15days after the issuance of the test report. Further enquiry of validity or verification of the test report should be addressed to AGC by agc01@agccert.com.