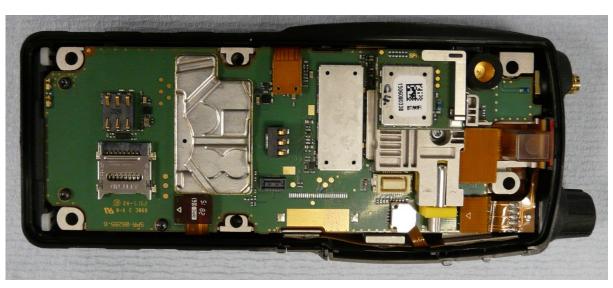

Figure 1. SC2024 with Bluetooth/Wi-Fi Module Fitted

Figure 2. SC2024 with Bluetooth/Wi-Fi Module Removed

Figure 4. SC2024 Main PCB with Heatsink Removed