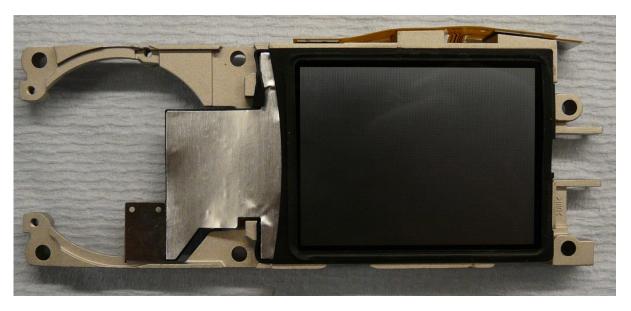

#### Figure 7. SC2024 Main PCB Top View with Cans Removed

Figure 8. SC2024 Main PCB Bottom View with Cans Removed

Figure 9. SC2024 LCD Side

Figure 10. SC2024 LCD Side Rear View

Figure 11. SC2024 LCD Side Front View