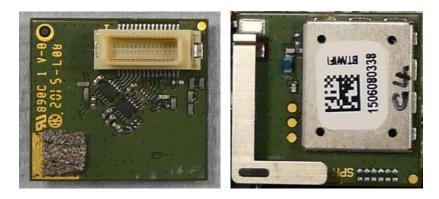

Figure 12. SC2024 Front Cover

Figure 13. SC2024 Front Cover with Speaker Removed

Figure 14. SC2024 Bluetooth/Wi-Fi Module

Figure 15. SC2024 Bluetooth/Wi-Fi Module with Can Removed