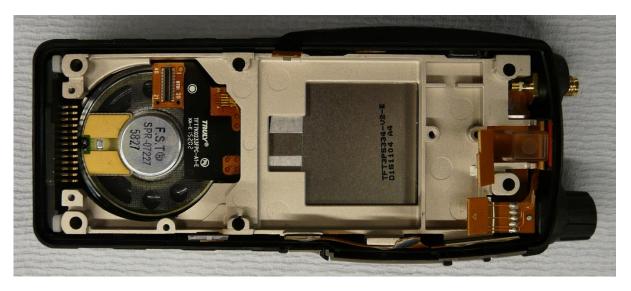

Figure 12. SC2024 Front Cover

Figure 13. SC2024 Front Cover with Speaker Removed

Figure 14. SC2024 Bluetooth/Wi-Fi Module

Figure 15. SC2024 Bluetooth/Wi-Fi Module with Can Removed