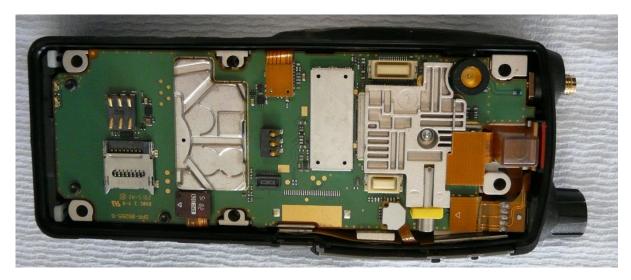

Figure 1. SC2024 with Bluetooth/Wi-Fi Module Fitted

Figure 2. SC2024 with Bluetooth/Wi-Fi Module Removed

Figure 4. SC2024 Main PCB with Heatsink Removed