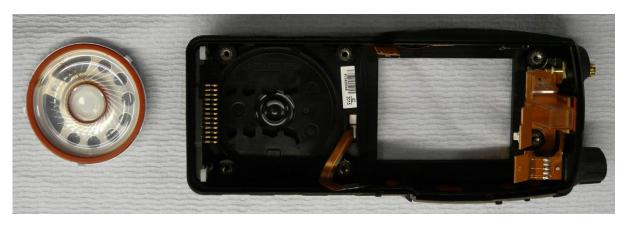

Figure 12. SC2024 Front Cover

Figure 13. SC2024 Front Cover with Speaker Removed

Figure 14. SC2024 Bluetooth/Wi-Fi Module

Figure 15. SC2024 Bluetooth/Wi-Fi Module with Can Removed