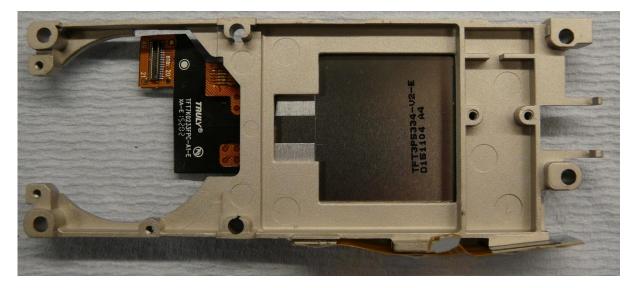

#### Figure 7. SC2024 Main PCB Top View with Cans Removed

Figure 8. SC2024 Main PCB Bottom View with Cans Removed

Figure 9. SC2024 LCD Side

Figure 10. SC2024 LCD Side Rear View

Figure 11. SC2024 LCD Side Front View