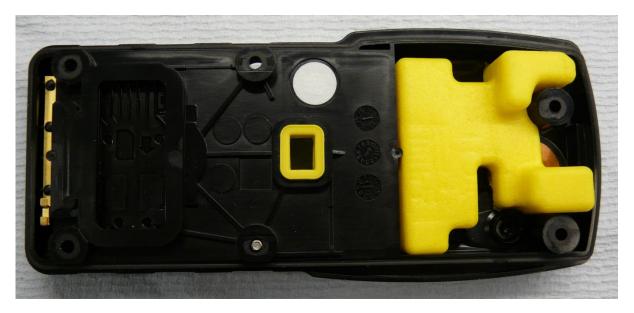

### **Figures**

| Figure 1.  | SC2024 with Bluetooth/Wi-Fi Module Fitted        | 4  |
|------------|--------------------------------------------------|----|
| Figure 2.  | SC2024 with Bluetooth/Wi-Fi Module Removed       | 4  |
| Figure 3.  | SC2024 Rear Cover                                | 5  |
| Figure 4.  | SC2024 Main PCB with Heatsink Removed            | 5  |
| Figure 5.  | SC2024 Main PCB Top View                         | 6  |
| Figure 6.  | SC2024 Main PCB Bottom View                      | 6  |
| Figure 7.  | SC2024 Main PCB Top View with Cans Removed       | 7  |
| Figure 8.  | SC2024 Main PCB Bottom View with Cans Removed    | 7  |
| Figure 9.  | SC2024 LCD Side                                  | 8  |
| Figure 10. | SC2024 LCD Side Rear View                        | 8  |
| Figure 11. | SC2024 LCD Side Front View                       | 9  |
| Figure 12. | SC2024 Front Cover                               | 9  |
| Figure 13. | SC2024 Front Cover with Speaker Removed          | 10 |
| Figure 14. | SC2024 Bluetooth/Wi-Fi Module 1                  | 10 |
| Figure 15. | SC2024 Bluetooth/Wi-Fi Module with Can Removed 1 | 10 |