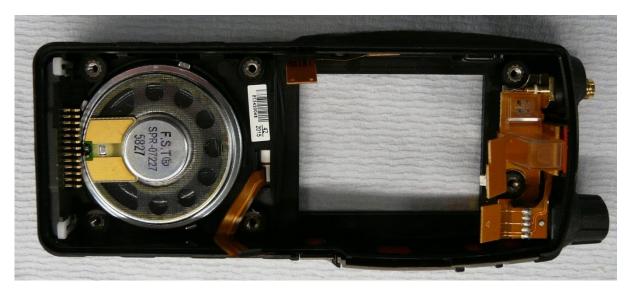

Figure 12. SC2024 Front Cover

Figure 13. SC2024 Front Cover with Speaker Removed

Figure 14. SC2024 Bluetooth/Wi-Fi Module

Figure 15. SC2024 Bluetooth/Wi-Fi Module with Can Removed