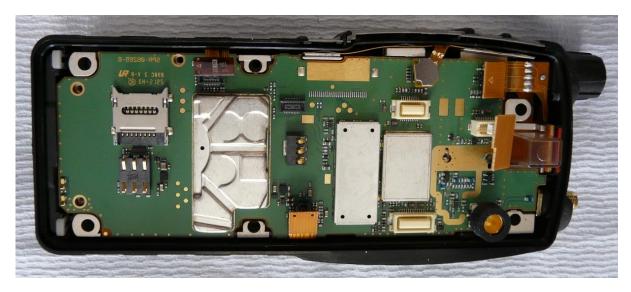

gure 7.  | SC2024 Main PCB Top View with Cans Removed       | 7  |
| Figure 8.  | SC2024 Main PCB Bottom View with Cans Removed    | 7  |
| Figure 9.  | SC2024 LCD Side                                  | 8  |
| Figure 10. | SC2024 LCD Side Rear View                        | 8  |
| Figure 11. | SC2024 LCD Side Front View                       | 9  |
| Figure 12. | SC2024 Front Cover                               | 9  |
| Figure 13. | SC2024 Front Cover with Speaker Removed          | 10 |
| Figure 14. | SC2024 Bluetooth/Wi-Fi Module 1                  | 10 |
| Figure 15. | SC2024 Bluetooth/Wi-Fi Module with Can Removed 1 | 10 |



Figure 1. SC2024 with Bluetooth/Wi-Fi Module Fitted

Figure 2. SC2024 with Bluetooth/Wi-Fi Module Removed







Figure 4. SC2024 Main PCB with Heatsink Removed



#### Figure 5. SC2024 Main PCB Top View



Figure 6. SC2024 Main PCB Bottom View



#### Figure 7. SC2024 Main PCB Top View with Cans Removed



Figure 8. SC2024 Main PCB Bottom View with Cans Removed



Figure 9. SC2024 LCD Side



Figure 10. SC2024 LCD Side Rear View



Figure 11. SC2024 LCD Side Front View



Figure 12. SC2024 Front Cover



Figure 13. SC2024 Front Cover with Speaker Removed



Figure 14. SC2024 Bluetooth/Wi-Fi Module



Figure 15. SC2024 Bluetooth/Wi-Fi Module with Can Removed



#### **Contact Details**

Sepura Limited. 9000 Cambridge Research Park Beach Drive, Waterbeach Cambridge, CB25 9TL United Kingdom

www.sepura.com

© Copyright Sepura Limited. All rights reserved.