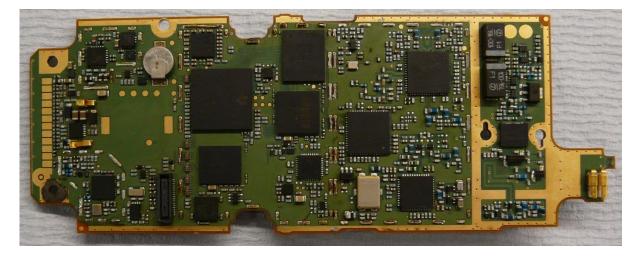

#### Figure 7. SC2024 Main PCB Top View with Cans Removed

Figure 8. SC2024 Main PCB Bottom View with Cans Removed

Figure 9. SC2024 LCD Side

Figure 10. SC2024 LCD Side Rear View

Figure 11. SC2024 LCD Side Front View