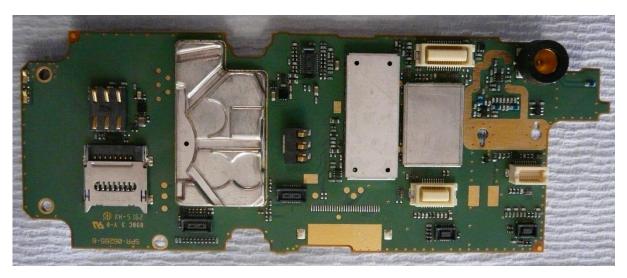

ns Removed       | 7  |
| Figure 8.  | SC2024 Main PCB Bottom View with Cans Removed    | 7  |
| Figure 9.  | SC2024 LCD Side                                  | 8  |
| Figure 10. | SC2024 LCD Side Rear View                        | 8  |
| Figure 11. | SC2024 LCD Side Front View                       | 9  |
| Figure 12. | SC2024 Front Cover                               | 9  |
| Figure 13. | SC2024 Front Cover with Speaker Removed          | 10 |
| Figure 14. | SC2024 Bluetooth/Wi-Fi Module 1                  | 10 |
| Figure 15. | SC2024 Bluetooth/Wi-Fi Module with Can Removed 1 | 10 |



Figure 1. SC2024 with Bluetooth/Wi-Fi Module Fitted

Figure 2. SC2024 with Bluetooth/Wi-Fi Module Removed







Figure 4. SC2024 Main PCB with Heatsink Removed



#### Figure 5. SC2024 Main PCB Top View



Figure 6. SC2024 Main PCB Bottom View



#### Figure 7. SC2024 Main PCB Top View with Cans Removed



Figure 8. SC2024 Main PCB Bottom View with Cans Removed



Figure 9. SC2024 LCD Side



Figure 10. SC2024 LCD Side Rear View



Figure 11. SC2024 LCD Side Front View



Figure 12. SC2024 Front Cover



Figure 13. SC2024 Front Cover with Speaker Removed



Figure 14. SC2024 Bluetooth/Wi-Fi Module



Figure 15. SC2024 Bluetooth/Wi-Fi Module with Can Removed



#### **Contact Details**

Sepura Limited. 9000 Cambridge Research Park Beach Drive, Waterbeach Cambridge, CB25 9TL United Kingdom

www.sepura.com

© Copyright Sepura Limited. All rights reserved.