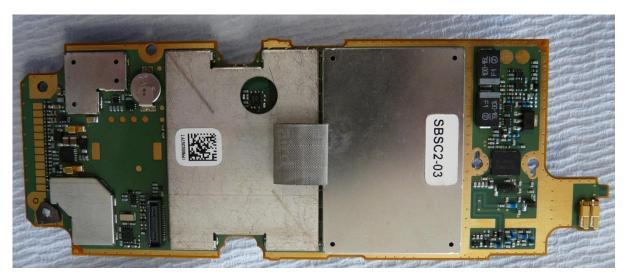

2024 Main PCB Bottom View with Cans Removed    | 7  |
| Figure 9.  | SC2024 LCD Side                                  | 8  |
| Figure 10. | SC2024 LCD Side Rear View                        | 8  |
| Figure 11. | SC2024 LCD Side Front View                       | 9  |
| Figure 12. | SC2024 Front Cover                               | 9  |
| Figure 13. | SC2024 Front Cover with Speaker Removed          | 10 |
| Figure 14. | SC2024 Bluetooth/Wi-Fi Module 1                  | 10 |
| Figure 15. | SC2024 Bluetooth/Wi-Fi Module with Can Removed 1 | 10 |



Figure 1. SC2024 with Bluetooth/Wi-Fi Module Fitted

Figure 2. SC2024 with Bluetooth/Wi-Fi Module Removed







Figure 4. SC2024 Main PCB with Heatsink Removed



#### Figure 5. SC2024 Main PCB Top View



Figure 6. SC2024 Main PCB Bottom View



#### Figure 7. SC2024 Main PCB Top View with Cans Removed



Figure 8. SC2024 Main PCB Bottom View with Cans Removed



Figure 9. SC2024 LCD Side



Figure 10. SC2024 LCD Side Rear View



Figure 11. SC2024 LCD Side Front View



Figure 12. SC2024 Front Cover



Figure 13. SC2024 Front Cover with Speaker Removed



Figure 14. SC2024 Bluetooth/Wi-Fi Module



Figure 15. SC2024 Bluetooth/Wi-Fi Module with Can Removed



#### **Contact Details**

Sepura Limited. 9000 Cambridge Research Park Beach Drive, Waterbeach Cambridge, CB25 9TL United Kingdom

www.sepura.com

© Copyright Sepura Limited. All rights reserved.