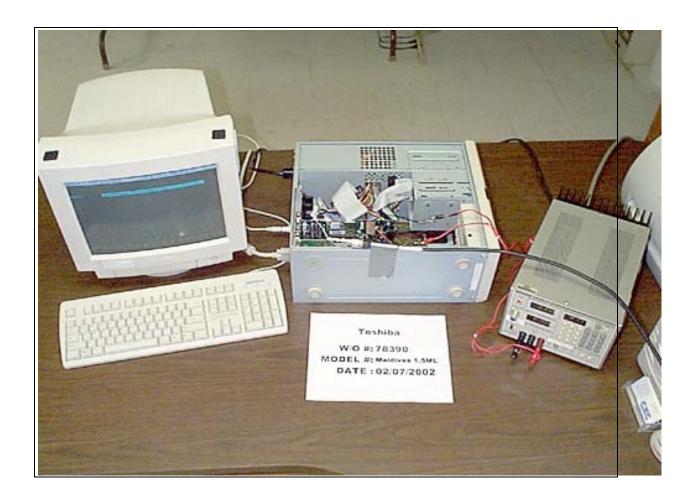

# PHOTOGRAPH SHOWING VOLTAGE VARIATION ON POWER



Overview of Test Setup

# PHOTOGRAPH SHOWING VOLTAGE VARIATION ON POWER



Close-up of Inside of Case

# PHOTOGRAPH SHOWING VOLTAGE VARIATION ON POWER



Close-up of Outside of Case

# PHOTOGRAPH SHOWING MAINS CONDUCTED EMISSIONS



Mains Conducted Emissions - Side View

## PHOTOGRAPH SHOWING MAINS CONDUCTED EMISSIONS



Mains Conducted Emissions - Front View

### PHOTOGRAPH SHOWING ANTENNA CONDUCTED EMISSIONS



Antenna Conducted Emissions - Front View

# PHOTOGRAPH SHOWING RADIATED EMISSIONS



Radiated Emissions - Front View

# PHOTOGRAPH SHOWING RADIATED EMISSIONS



Radiated Emissions - Back View