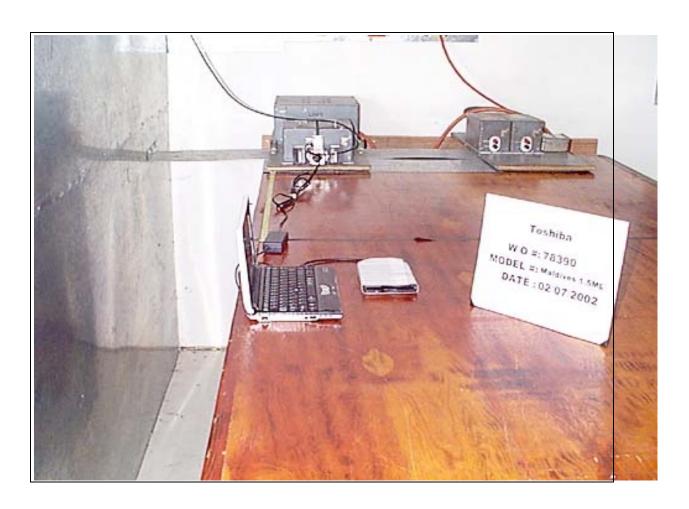

### PHOTOGRAPH SHOWING ANTENNA CONDUCTED EMISSIONS

Antenna Conducted Emissions - Front View