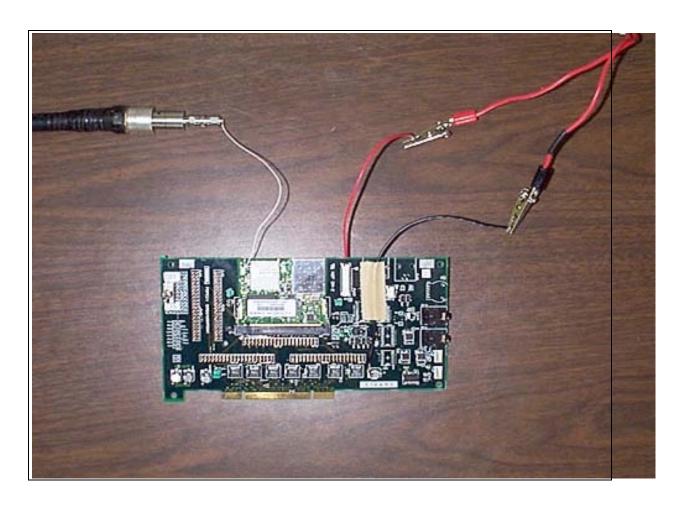

# PHOTOGRAPH SHOWING VOLTAGE VARIATION ON POWER



Overview of Test Setup

# PHOTOGRAPH SHOWING VOLTAGE VARIATION ON POWER



Close-up of Inside of Case

# PHOTOGRAPH SHOWING VOLTAGE VARIATION ON POWER



Close-up of Outside of Case

# PHOTOGRAPH SHOWING MAINS CONDUCTED EMISSIONS



Mains Conducted Emissions - Side View

## PHOTOGRAPH SHOWING MAINS CONDUCTED EMISSIONS



Mains Conducted Emissions - Front View

### PHOTOGRAPH SHOWING ANTENNA CONDUCTED EMISSIONS



Antenna Conducted Emissions - Front View

# PHOTOGRAPH SHOWING RADIATED EMISSIONS



Radiated Emissions - Front View

# PHOTOGRAPH SHOWING RADIATED EMISSIONS



Radiated Emissions - Back View