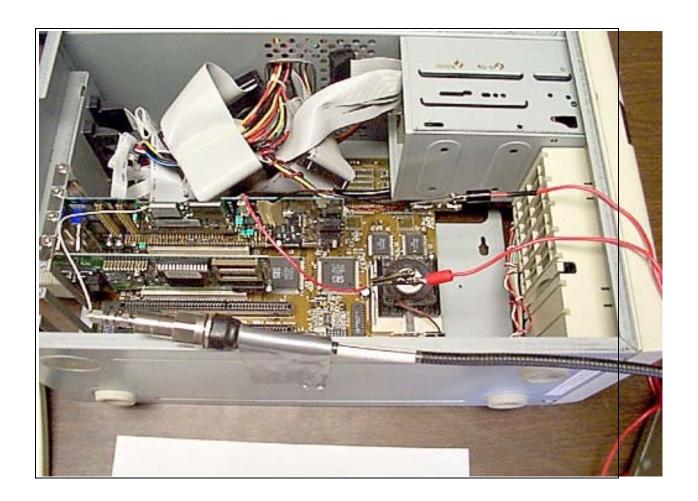

# PHOTOGRAPH SHOWING VOLTAGE VARIATION ON POWER



Overview of Test Setup

# PHOTOGRAPH SHOWING VOLTAGE VARIATION ON POWER



Close-up of Inside of Case

# PHOTOGRAPH SHOWING VOLTAGE VARIATION ON POWER



Close-up of Outside of Case

# PHOTOGRAPH SHOWING MAINS CONDUCTED EMISSIONS



Mains Conducted Emissions - Side View

## PHOTOGRAPH SHOWING MAINS CONDUCTED EMISSIONS



Mains Conducted Emissions - Front View

### PHOTOGRAPH SHOWING ANTENNA CONDUCTED EMISSIONS



Antenna Conducted Emissions - Front View

# PHOTOGRAPH SHOWING RADIATED EMISSIONS



Radiated Emissions - Front View

# PHOTOGRAPH SHOWING RADIATED EMISSIONS



Radiated Emissions - Back View