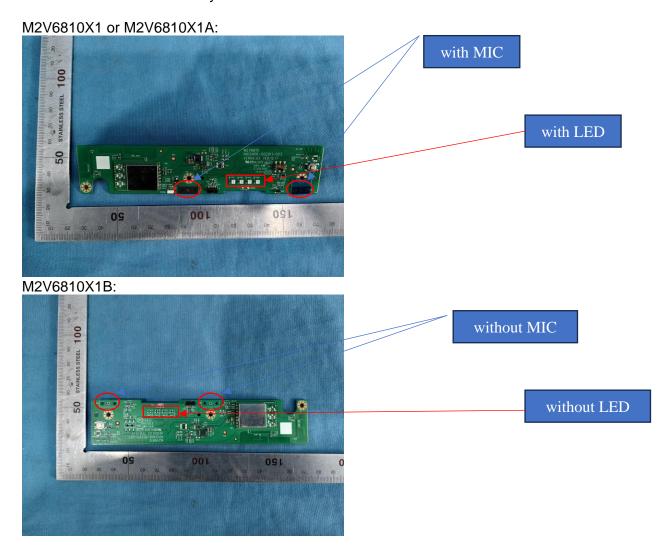

There are differences(MIC and LED) in the EMC performance used between different models of the product, and RF parameters are the same, these differences are component reductions and/or functionality reductions.