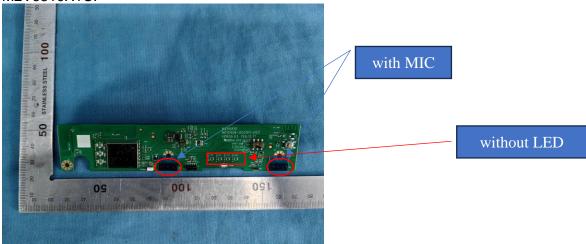

There are differences(MIC and LED) in the EMC performance used between different models of the product, and RF parameters are the same, these differences are component reductions and/or functionality reductions.

## M2V6810X1C:

Signed:

Dan Fang Certification Engineer Date: 04/03/2025