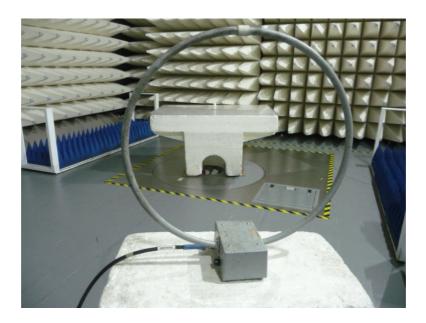

Photograph No.1 Setup for spurious emission field strength measurements in the anechoic chamber below 30 MHz

Photograph No.2
Setup for carrier and spurious emission field strength measurements in the anechoic chamber in 30 – 1000 MHz range