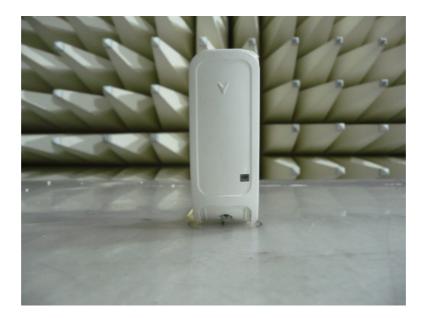

Photograph No.3
Setup for carrier and spurious emission field strength measurements below 1 GHz, EUT close view

Photograph No.4
Setup for spurious emission field strength measurements in the anechoic chamber above 1000 MHz range