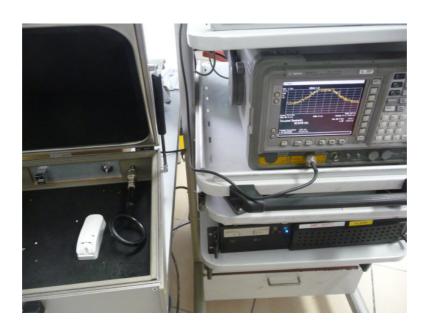

|  |
|                                      |  |
|                                      |  |
|                                      |  |
|                                      |  |

Photograph No.1 Setup for spurious emission field strength measurements in the anechoic chamber below 30 MHz



Photograph No.2
Setup for carrier and spurious emission field strength measurements in the anechoic chamber in 30 – 1000 MHz range



Photograph No.3
Setup for carrier and spurious emission field strength measurements below 1 GHz, EUT close view



Photograph No.4
Setup for spurious emission field strength measurements in the anechoic chamber above 1000 MHz range



## Photograph No.5 Setup for band edge emission and hopping parameters measurements



## Photograph No.6 Setup for OBW measurements