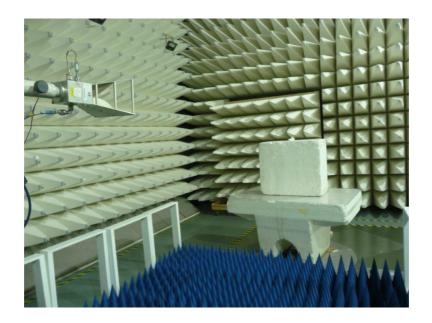

Photograph No.3
Setup for carrier and spurious emission field strength measurements below 1 GHz, EUT close view

Photograph No.4
Setup for spurious emission field strength measurements in the anechoic chamber above 1000 MHz range