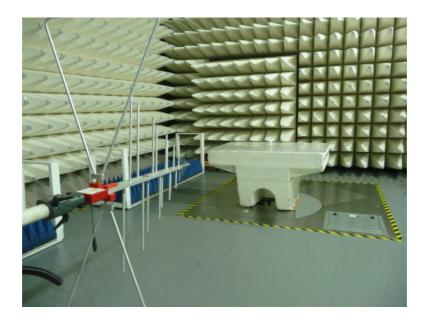

Photograph No.1 Setup for spurious emission field strength measurements in the anechoic chamber below 30 MHz

Photograph No.2
Setup for carrier and spurious emission field strength measurements in the anechoic chamber in 30 – 1000 MHz range