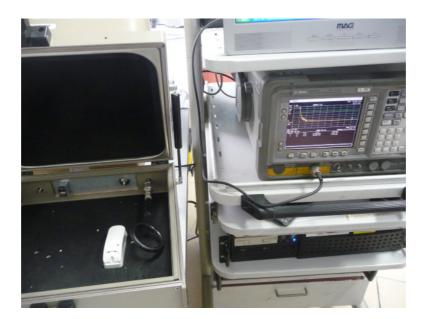

## Photograph No.5 Setup for band edge emission and hopping parameters measurements