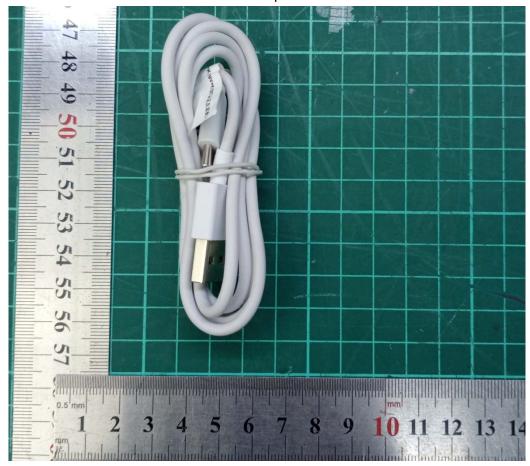

## **EUT Appearance**

| EUT Accessory          |                                                  |
|------------------------|--------------------------------------------------|
| Adapter                | Manufacturer: Xiaomi Communications Co., Ltd.    |
|                        | (Jiangsu Chenyang Electron Co., Ltd.)            |
|                        | Model: MDY-09-EQ                                 |
| Battery 1              | Manufacturer: SUNWODA Electronic Co., Ltd.       |
|                        | Model: BN56                                      |
| Battery 2              | Manufacturer: NVT                                |
|                        | Model: BN56                                      |
| USB Cable 1            | Manufacturer: HUIZHOU DEHONG TECHNOLOGY CO.,LTD  |
|                        | Model: H52210                                    |
| USB Cable 2            | Manufacturer: Guangxi Fuhong Technology Co.,Ltd. |
|                        | Model: B52210                                    |
| EUT Description        |                                                  |
| Power Supply           | Battery / AC adapter                             |
| Power Rating           | DC 3.85V from battery or DC 5V from Adapter.     |
| Connecting I/O Port(s) | Please refer to the User's Manual.               |
| 1 4                    |                                                  |

Report No.: R2112A1138

a: EUT

b: Adapter

USB 1

USB 2 c: USB Cable

Picture 1: Constituents of EUT