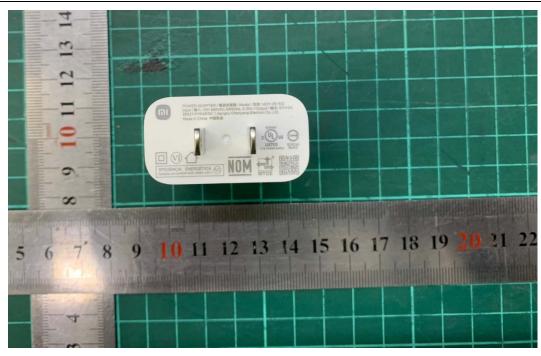

## **EUT Appearance**

| EUT Accessory          |                                                  |
|------------------------|--------------------------------------------------|
| Adapter                | Manufacturer: Xiaomi Communications Co., Ltd.    |
|                        | (Jiangsu Chenyang Electron Co., Ltd.)            |
|                        | Model: MDY-09-EQ                                 |
| Battery 1              | Manufacturer: SUNWODA Electronic Co., Ltd.       |
|                        | Model: BN56                                      |
| Battery 2              | Manufacturer: NVT                                |
|                        | Model: BN56                                      |
| USB Cable 1            | Manufacturer: HUIZHOU DEHONG TECHNOLOGY CO.,LTD  |
|                        | Model: H52210                                    |
| USB Cable 2            | Manufacturer: Guangxi Fuhong Technology Co.,Ltd. |
|                        | Model: B52210                                    |
| EUT Description        |                                                  |
| Power Supply           | Battery / AC adapter                             |
| Power Rating           | DC 3.85V from battery or DC 5V from Adapter.     |
| Connecting I/O Port(s) | Please refer to the User's Manual.               |
| 1 4                    |                                                  |

Report No.: R2112A1138

a: EUT

b: Adapter

USB 1

USB 2 c: USB Cable

Picture 1: Constituents of EUT