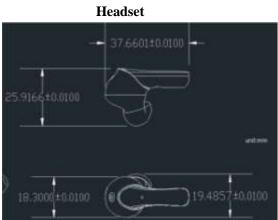

The measurement of headset:Length (37.6601mm)\*Width (19.4857mm)\*High (25.9166mm), The label Length 38.5mm,

Referring to the above quote, as the headset are too small for the FCC ID label to be printed, so the FCC ID label will be moved to the Charging Case. Below photo will show the detail: