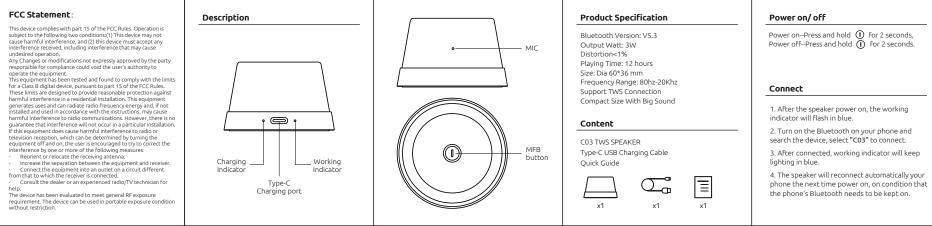

| Hands-free call<br>Short press ① to answer an incoming call,<br>press ① again to end the call.                                                                                                                                                                                                                                                                                                                                                                                                                                                                   | <ol> <li>Each speaker will reconnect automatically TWS<br/>and phone after the next power on.</li> </ol>