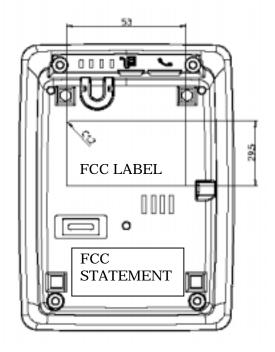

## Equipment Identification Label

Equipment Labels: The following Labels are permanently affixed to the equipment.

1) FCC LABEL: 53 mm (W) X 29.5 mm (H)

| Uniden UNIDEN AMERICA CORPOR              | RATION      |
|-------------------------------------------|-------------|
| MODEL: DECT1060(XX)  MADE IN CHINA        |             |
| ,                                         | HAC         |
| FCC ID: AMWUC501                          | LIAC        |
| COMPLIES WITH PART 68, FCC RULES          |             |
| REGISTRATION NO. US: AMWW4xxBUC503        | ./11. \     |
| RINGER EQUIVALENCE: X.XB                  | C ( L) US   |
| SERIAL                                    | LISTED      |
| NO.                                       | 1.7.E. 79HF |
| NU.                                       | 1.1.E. 13MF |
| NICKEL METAL HYDRIDE RECHARGEABLE BATTERY | 2209700     |
| MUST BE RECYCLED OR DISPOSED OF PROPERLY  |             |

2) FCC STATEMENT: 44 mm (W) X 23 mm (H)

THIS DEVICE COMPLIES WITH PART 15 OF THE FCC RULES. OPERATION IS SUBJECT TO THE FOLLOWING TWO CONDITIONS: (1) THIS DEVICE MAY NOT CAUSE HARMFUL INTERFERENCE, AND (2) THIS DEVICE MUST ACCEPT ANY INTERFERENCE RECEIVED, INCLUDING INTERFERENCE THAT MAY CAUSE UNDESIRED OPERATION. PRIVACY OF COMMUNICATIONS MAY NOT BE ENSURED WHEN USING THIS PHONE.