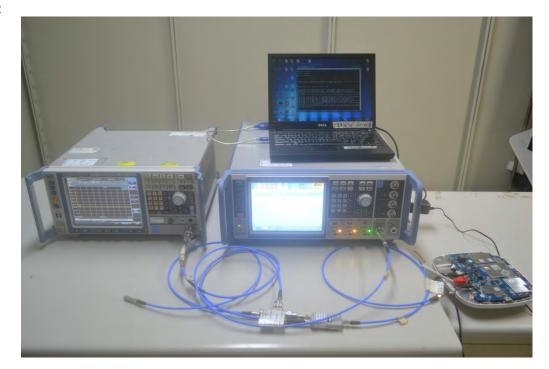

## 2. Photographs of Radiated Emissions Test Configuration

Test Configuration: 30MHz~1GHz / Test Mode: Mode 8

**FRONT VIEW** 

**REAR VIEW** 

Page No. : 2 of 6
Report No. : FR230306AC

Test Configuration: Above 1GHz / Test Mode: Mode 1~Mode 3