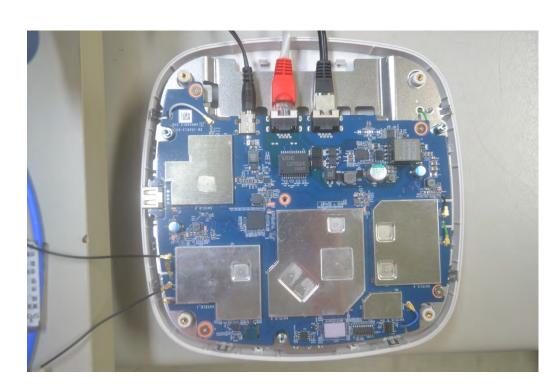

## 1. Photographs of Conducted Emissions Test Configuration

**Test Mode: Mode 8** 

**FRONT VIEW** 

**REAR VIEW** 

Page No. : 1 of 6
Report No. : FR230306AC