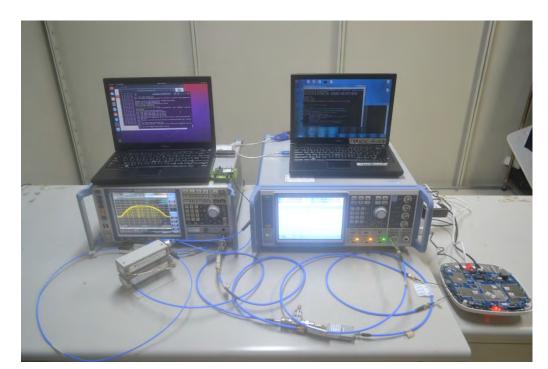

## 1. Photographs of Conducted Emissions Test Configuration

**Test Mode: Mode 8** 

**FRONT VIEW** 

**REAR VIEW** 

Page No. : 1 of 6
Report No. : FR230306AC