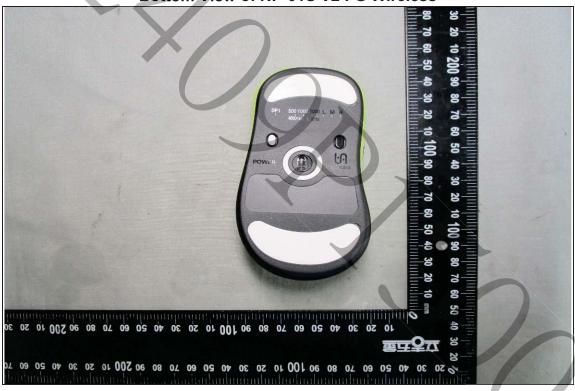

< Front view of NP-01S V2 DB Wireless >



< Rear view of NP-01S V2 DB Wireless >





< Left View of NP-01S V2 DB Wireless >



< Right View of NP-01S V2 DB Wireless >





## < TOP View of NP-01S V2 DB Wireless >



< Bottom View of NP-01S V2 DB Wireless >





< Front view of NP-01S V2 FG Wireless >



< Rear view of NP-01S V2 FG Wireless >





< Left View of NP-01S V2 FG Wireless >



< Right View of NP-01S V2 FG Wireless >





## < TOP View of NP-01S V2 FG Wireless >



< Bottom View of NP-01S V2 FG Wireless >





< Front view of NP-01S V2 R Wireless >



< Rear view of NP-01S V2 R Wireless >





< Left View of NP-01S V2 R Wireless >



< Right View of NP-01S V2 R Wireless >





## < TOP View of NP-01S V2 R Wireless >



< Bottom View of NP-01S V2 R Wireless >





< Front view of NP-01S V2 LG Wireless >



< Rear view of NP-01S V2 LG Wireless >





< Left View of NP-01S V2 LG Wireless >



< Right View of NP-01S V2 LG Wireless >





< TOP View of NP-01S V2 LG Wireless >



< Bottom View of NP-01S V2 LG Wireless >