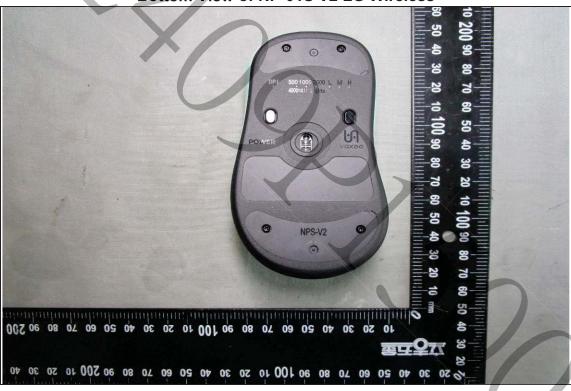

2 DB Wireless >





< Front view of NP-01S V2 FG Wireless >



< Rear view of NP-01S V2 FG Wireless >





< Left View of NP-01S V2 FG Wireless >



< Right View of NP-01S V2 FG Wireless >





## < TOP View of NP-01S V2 FG Wireless >



< Bottom View of NP-01S V2 FG Wireless >





< Front view of NP-01S V2 R Wireless >



< Rear view of NP-01S V2 R Wireless >





< Left View of NP-01S V2 R Wireless >



< Right View of NP-01S V2 R Wireless >





## < TOP View of NP-01S V2 R Wireless >



< Bottom View of NP-01S V2 R Wireless >





< Front view of NP-01S V2 LG Wireless >



< Rear view of NP-01S V2 LG Wireless >





< Left View of NP-01S V2 LG Wireless >



< Right View of NP-01S V2 LG Wireless >





< TOP View of NP-01S V2 LG Wireless >



< Bottom View of NP-01S V2 LG Wireless >