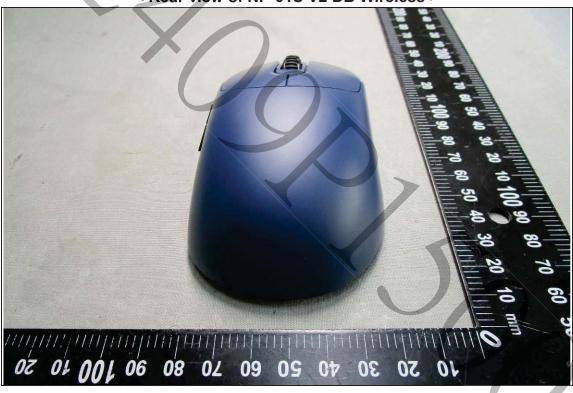

< Front view of NP-01S V2 DB Wireless >

< Rear view of NP-01S V2 DB Wireless >

< Left View of NP-01S V2 DB Wireless >

< Right View of NP-01S V2 DB Wireless >