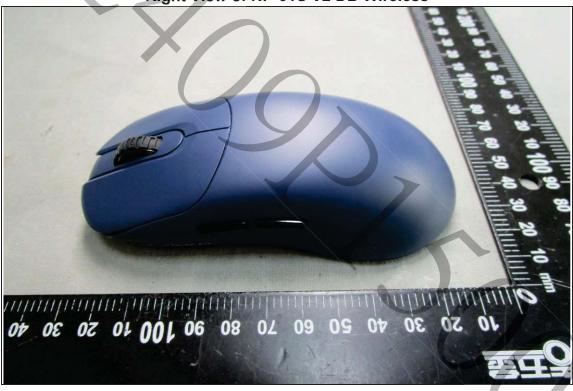

< Front view of NP-01S V2 DB Wireless >

< Rear view of NP-01S V2 DB Wireless >

< Left View of NP-01S V2 DB Wireless >

< Right View of NP-01S V2 DB Wireless >