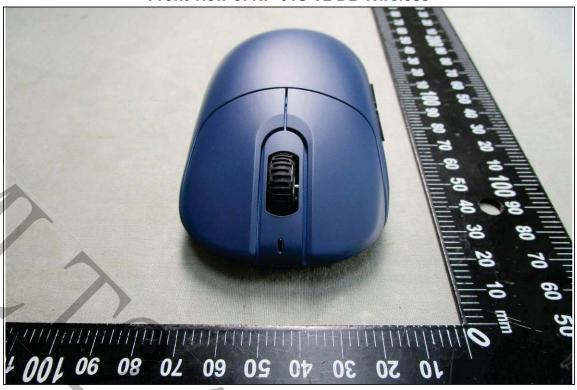

< Front view of NP-01S V2 DB Wireless >

< Rear view of NP-01S V2 DB Wireless >

< Left View of NP-01S V2 DB Wireless >

< Right View of NP-01S V2 DB Wireless >