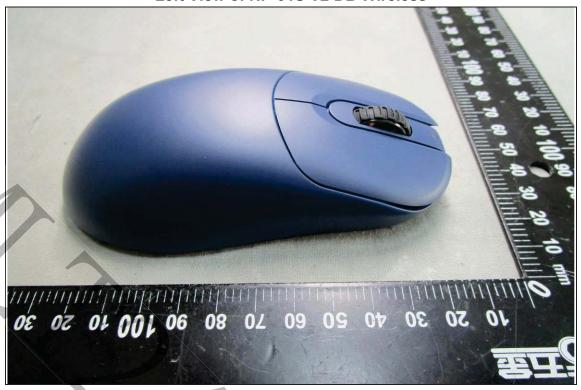

< Front view of NP-01S V2 DB Wireless >

< Rear view of NP-01S V2 DB Wireless >

< Left View of NP-01S V2 DB Wireless >

< Right View of NP-01S V2 DB Wireless >