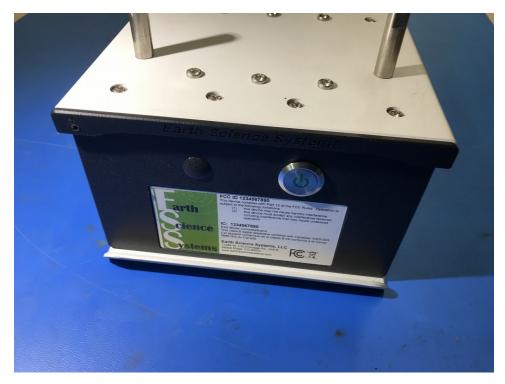

## **ESS Pavement Scanner – Label and Label Location**

Applicant: Earth Science Systems, LLC

FCC Grantee Code is: 2AP78

**FCC ID**: 2AP78-PS1

**Author:** C. Oden, Feb. 12, 2019

The label for the Pavement Scanner is shown below. The label measures 2 x 4 inches.

## **Pavement Scanner Model PS1**

This device complies with Part 15 of the FCC Rules. Operation is subject to the following conditions.

(1) this device may not cause harmful interference

(2) this device must accept any interference received, including interference that may cause undesired operation

This class B digital apparatus complies with Canadian ICES-003. Cet appareil numerique de la classe B est conforme a la norme NMB-003 du Canada.

Contains FCC ID: Z64-WL18DBMOD IC: 451I-WL18DBMOD

## Earth Science Systems, LLC

11485 W. I-70 Frontage Rd., Unit B Wheat Ridge, CO 80033 USA www.earthsciencesystems.com