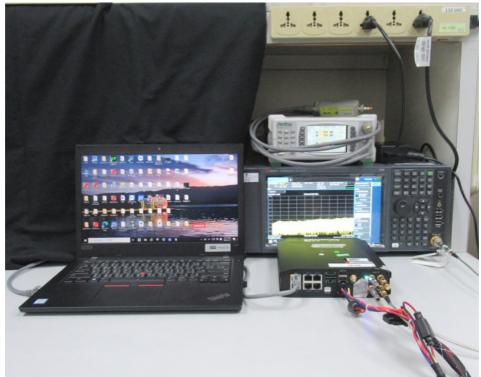

## **Conducted Setup Photo (Measurement at Antenna Port)**

Unless otherwise stated the results shown in this test report refer only to the sample(s) tested and such sample(s) are retained for 90 days only.