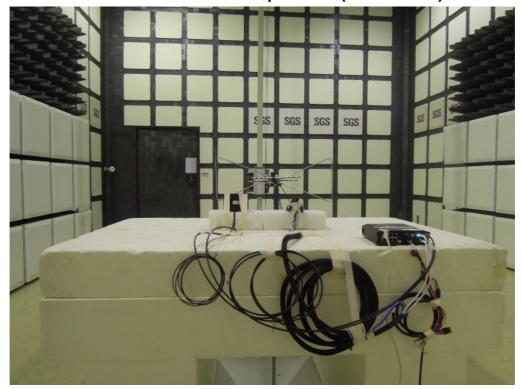

## Radiated Emission Set up Photos (Below 1GHz)

Radiated Emission Set up Photos (Above 1GHz)

Unless otherwise stated the results shown in this test report refer only to the sample(s) tested and such sample(s) are retained for 90 days only.