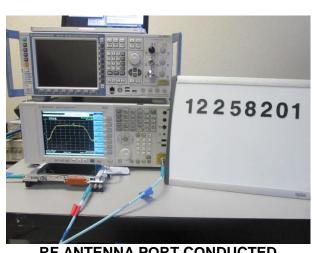

# ANTENNA PORT AND AC LINE CONDUCTED SETUP

RF ANTENNA PORT CONDUCTED

**AC LINE CONDUCTED (FRONT)** 

**AC LINE CONDUCTED (BACK)** 

**AC LINE WITH LAPTOP (FRONT)** 

**AC LINE WITH LAPTOP (BACK)** 