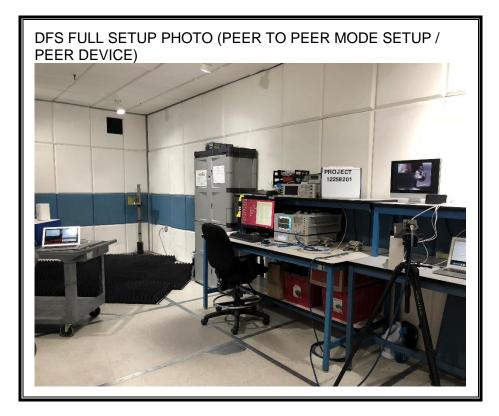

# **TEST SETUP PHOTOS**

Report Number: 12258201-EP1V1

# 1. SCOPE

The purpose of this document is to show test setup diagrams and photos for the following reports

| Reports         |
|-----------------|
| 12258201-EP1 V1 |
|                 |
|                 |

# 2. SETUP PHOTOS

#### 2.1. **WLAN TECHNOLOGIES**

# 2.1.1. 2.4GHz/5GHz(DTS/BT/BLE/UNII) TECHNOLOGIES

# ANTENNA PORT AND AC LINE CONDUCTED SETUP



RF ANTENNA PORT CONDUCTED



**AC LINE CONDUCTED (FRONT)** 



**AC LINE CONDUCTED (BACK)** 



**AC LINE WITH LAPTOP (FRONT)** 



**AC LINE WITH LAPTOP (BACK)** 

## **RADIATED RF MEASUREMENT SETUP**





# 2.1.2. DYNAMIC FREQUENCY SELECTION

## **MEASUREMENT SETUP**













# 2.1.3. NFC TECHNOLOGY

## FREQ TOLERANCE AND AC LINE CONDUCTED SETUP







12258201

Page 9 of 12

## **RADIATED RF MEASUREMENT SETUP**



#### **WWAN TECHNOLOGIES** 2.2.





#### 2.3. **ORIENTATIONS**





12258201 07/13/2018 **Z-ORIENTATION**