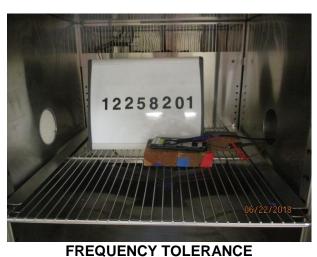

# 2.1.3. NFC TECHNOLOGY

## FREQ TOLERANCE AND AC LINE CONDUCTED SETUP

12258201

Page 9 of 12