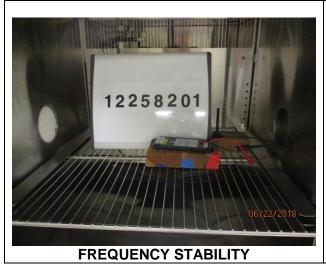

pose of this document is to show test setup diagrams and photos for the following reports

| Reports         |
|-----------------|
| 12258201-EP1 V1 |
|                 |
|                 |

# 2. SETUP PHOTOS

#### 2.1. **WLAN TECHNOLOGIES**

# 2.1.1. 2.4GHz/5GHz(DTS/BT/BLE/UNII) TECHNOLOGIES

# ANTENNA PORT AND AC LINE CONDUCTED SETUP



RF ANTENNA PORT CONDUCTED



**AC LINE CONDUCTED (FRONT)** 



**AC LINE CONDUCTED (BACK)** 



**AC LINE WITH LAPTOP (FRONT)** 



**AC LINE WITH LAPTOP (BACK)** 

## **RADIATED RF MEASUREMENT SETUP**





# 2.1.2. DYNAMIC FREQUENCY SELECTION

## **MEASUREMENT SETUP**













# 2.1.3. NFC TECHNOLOGY

## FREQ TOLERANCE AND AC LINE CONDUCTED SETUP







12258201

Page 9 of 12

## **RADIATED RF MEASUREMENT SETUP**



#### **WWAN TECHNOLOGIES** 2.2.





#### 2.3. **ORIENTATIONS**





12258201 07/13/2018 **Z-ORIENTATION**