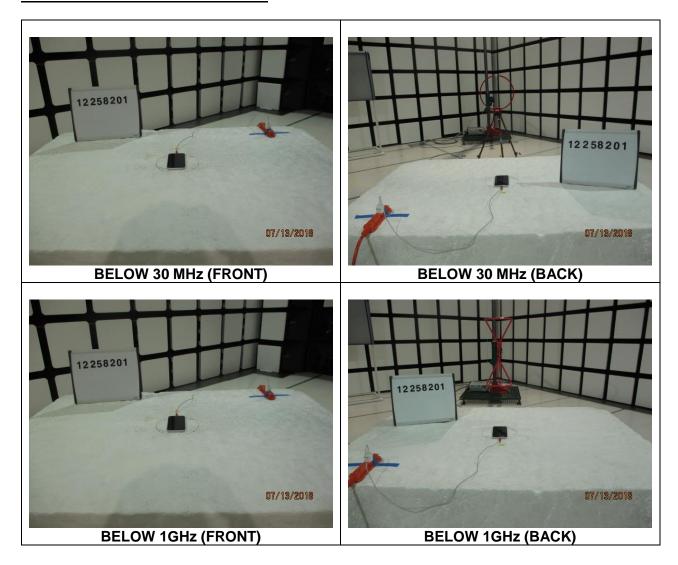

12258201-EP1V1

# 1. SCOPE

The purpose of this document is to show test setup diagrams and photos for the following reports

| Reports         |
|-----------------|
| 12258201-EP1 V1 |
|                 |
|                 |

# 2. SETUP PHOTOS

#### 2.1. **WLAN TECHNOLOGIES**

# 2.1.1. 2.4GHz/5GHz(DTS/BT/BLE/UNII) TECHNOLOGIES

# ANTENNA PORT AND AC LINE CONDUCTED SETUP



RF ANTENNA PORT CONDUCTED



**AC LINE CONDUCTED (FRONT)** 



**AC LINE CONDUCTED (BACK)** 



**AC LINE WITH LAPTOP (FRONT)** 



**AC LINE WITH LAPTOP (BACK)** 

## **RADIATED RF MEASUREMENT SETUP**





# 2.1.2. DYNAMIC FREQUENCY SELECTION

## **MEASUREMENT SETUP**













# 2.1.3. NFC TECHNOLOGY

## FREQ TOLERANCE AND AC LINE CONDUCTED SETUP







12258201

Page 9 of 12

## **RADIATED RF MEASUREMENT SETUP**



#### **WWAN TECHNOLOGIES** 2.2.





#### 2.3. **ORIENTATIONS**





12258201 07/13/2018 **Z-ORIENTATION**