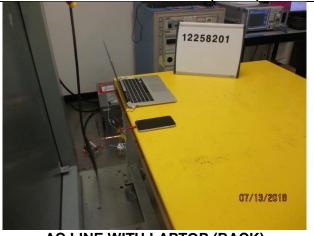

# ANTENNA PORT AND AC LINE CONDUCTED SETUP

RF ANTENNA PORT CONDUCTED

**AC LINE CONDUCTED (FRONT)** 

**AC LINE CONDUCTED (BACK)** 

**AC LINE WITH LAPTOP (FRONT)** 

**AC LINE WITH LAPTOP (BACK)** 