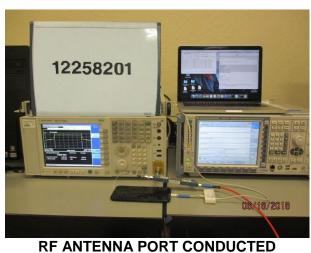

# ANTENNA PORT AND AC LINE CONDUCTED SETUP

RF ANTENNA PORT CONDUCTED

**AC LINE CONDUCTED (FRONT)** 

**AC LINE CONDUCTED (BACK)** 

**AC LINE WITH LAPTOP (FRONT)** 

**AC LINE WITH LAPTOP (BACK)** 