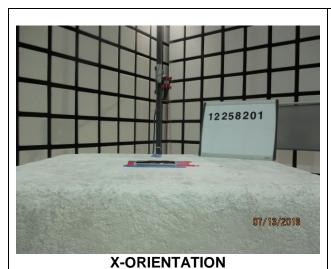

test setup diagrams and photos for the following reports

| Reports         |
|-----------------|
| 12258201-EP1 V1 |
|                 |
|                 |

# 2. SETUP PHOTOS

#### 2.1. **WLAN TECHNOLOGIES**

# 2.1.1. 2.4GHz/5GHz(DTS/BT/BLE/UNII) TECHNOLOGIES

# ANTENNA PORT AND AC LINE CONDUCTED SETUP



RF ANTENNA PORT CONDUCTED



**AC LINE CONDUCTED (FRONT)** 



**AC LINE CONDUCTED (BACK)** 



**AC LINE WITH LAPTOP (FRONT)** 



**AC LINE WITH LAPTOP (BACK)** 

## **RADIATED RF MEASUREMENT SETUP**





# 2.1.2. DYNAMIC FREQUENCY SELECTION

## **MEASUREMENT SETUP**













# 2.1.3. NFC TECHNOLOGY

## FREQ TOLERANCE AND AC LINE CONDUCTED SETUP







12258201

Page 9 of 12

## **RADIATED RF MEASUREMENT SETUP**



#### **WWAN TECHNOLOGIES** 2.2.





#### 2.3. **ORIENTATIONS**





12258201 07/13/2018 **Z-ORIENTATION**