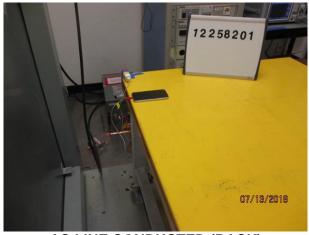

# ANTENNA PORT AND AC LINE CONDUCTED SETUP

RF ANTENNA PORT CONDUCTED

**AC LINE CONDUCTED (FRONT)** 

**AC LINE CONDUCTED (BACK)** 

**AC LINE WITH LAPTOP (FRONT)** 

**AC LINE WITH LAPTOP (BACK)** 