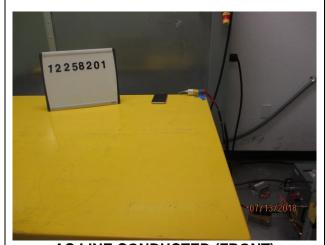

# ANTENNA PORT AND AC LINE CONDUCTED SETUP

RF ANTENNA PORT CONDUCTED

**AC LINE CONDUCTED (FRONT)** 

**AC LINE CONDUCTED (BACK)** 

**AC LINE WITH LAPTOP (FRONT)** 

**AC LINE WITH LAPTOP (BACK)** 