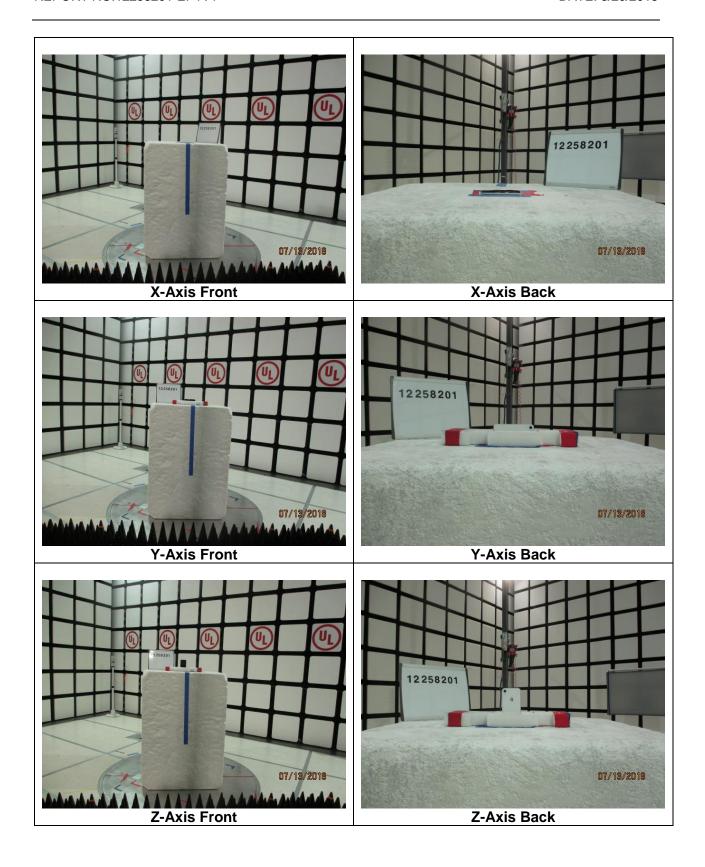

# **TEST SETUP PHOTOS**

Report Number: 12258201-EP1V1

# 1. SCOPE

The purpose of this document is to show test setup diagrams and photos for the following reports

| Reports         |
|-----------------|
| 12258201-EP1 V1 |
|                 |
|                 |

# 2. SETUP PHOTOS

#### 2.1. **WLAN TECHNOLOGIES**

# 2.1.1. 2.4GHz/5GHz(DTS/BT/BLE/UNII) TECHNOLOGIES

# ANTENNA PORT AND AC LINE CONDUCTED SETUP



RF ANTENNA PORT CONDUCTED



**AC LINE CONDUCTED (FRONT)** 



**AC LINE CONDUCTED (BACK)** 



**AC LINE WITH LAPTOP (FRONT)** 



**AC LINE WITH LAPTOP (BACK)** 

## **RADIATED RF MEASUREMENT SETUP**





# 2.1.2. DYNAMIC FREQUENCY SELECTION

## **MEASUREMENT SETUP**













# 2.1.3. NFC TECHNOLOGY

## FREQ TOLERANCE AND AC LINE CONDUCTED SETUP







12258201

Page 9 of 12

## **RADIATED RF MEASUREMENT SETUP**



#### **WWAN TECHNOLOGIES** 2.2.





#### 2.3. **ORIENTATIONS**





12258201 07/13/2018 **Z-ORIENTATION**