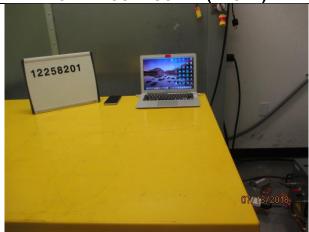

# ANTENNA PORT AND AC LINE CONDUCTED SETUP

RF ANTENNA PORT CONDUCTED

**AC LINE CONDUCTED (FRONT)** 

**AC LINE CONDUCTED (BACK)** 

**AC LINE WITH LAPTOP (FRONT)** 

**AC LINE WITH LAPTOP (BACK)** 