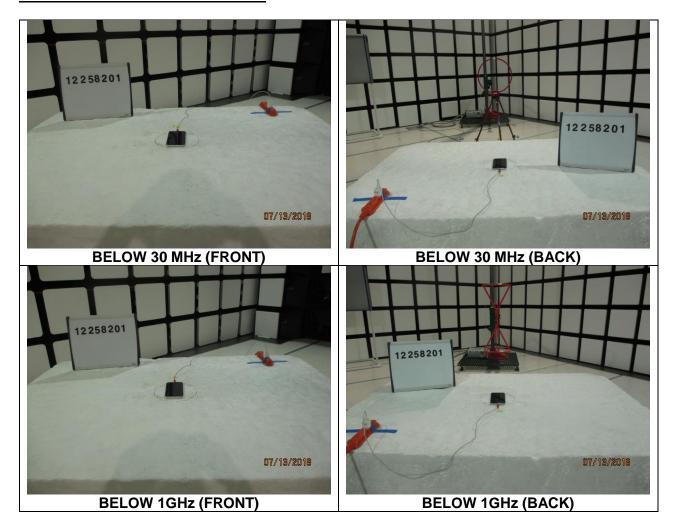

# **TEST SETUP PHOTOS**

Report Number: 12258201-EP1V1

# 1. SCOPE

The purpose of this document is to show test setup diagrams and photos for the following reports

| Reports         |
|-----------------|
| 12258201-EP1 V1 |
|                 |
|                 |

# 2. SETUP PHOTOS

#### 2.1. **WLAN TECHNOLOGIES**

# 2.1.1. 2.4GHz/5GHz(DTS/BT/BLE/UNII) TECHNOLOGIES

# ANTENNA PORT AND AC LINE CONDUCTED SETUP



RF ANTENNA PORT CONDUCTED



**AC LINE CONDUCTED (FRONT)** 



**AC LINE CONDUCTED (BACK)** 



**AC LINE WITH LAPTOP (FRONT)** 



**AC LINE WITH LAPTOP (BACK)** 

## **RADIATED RF MEASUREMENT SETUP**





# 2.1.2. DYNAMIC FREQUENCY SELECTION

## **MEASUREMENT SETUP**













# 2.1.3. NFC TECHNOLOGY

## FREQ TOLERANCE AND AC LINE CONDUCTED SETUP







12258201

Page 9 of 12

## **RADIATED RF MEASUREMENT SETUP**



#### **WWAN TECHNOLOGIES** 2.2.





#### 2.3. **ORIENTATIONS**





12258201 07/13/2018 **Z-ORIENTATION**