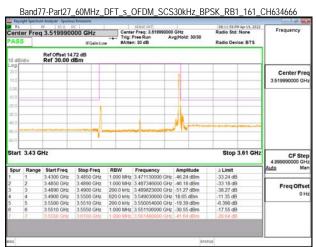

SGS Taiwan Ltd. 台灣檢驗科技股份有限公司

Page: 187 of 366

Unless otherwise stated the results shown in this test report refer only to the sample(s) tested and such sample(s) are retained for 90 days only. 除非另有說明,此報告結果僅對測試之樣品負責,同時此樣品僅保留90天。本報告未經本公司書面許可,不可部份複製。