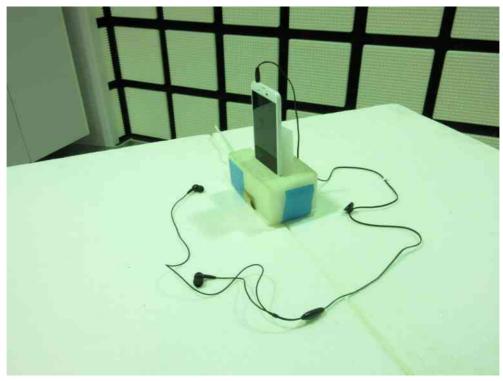

## 7.10.3 Radiated Emission(Above 1GHz)

-X axis -

-Yaxis-

Standard : CFR 47 FCC Rules and Regulations Part 15

Page 92 of 92

-Z axis-

Photograph present configuration with maximum emission