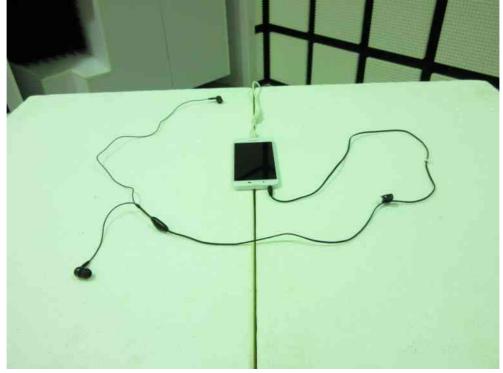

## 7.10.2 Radiated Emission(9kHz - 1000MHz)

-X axis -

-Yaxis-

Standard : CFR 47 FCC Rules and Regulations Part 15

Page 90 of 92

-Z axis-

Photograph present configuration with maximum emission

Standard : CFR 47 FCC Rules and Regulations Part 15