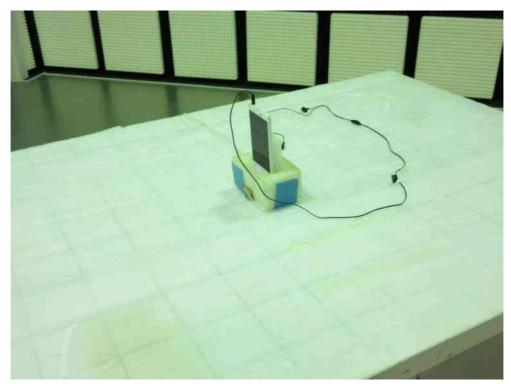

## 7.10.2 Radiated Emission(9kHz - 1000MHz)

-X axis -

-Yaxis-

Standard : CFR 47 FCC Rules and Regulations Part 15

Page 90 of 92

-Z axis-

Photograph present configuration with maximum emission

Standard : CFR 47 FCC Rules and Regulations Part 15