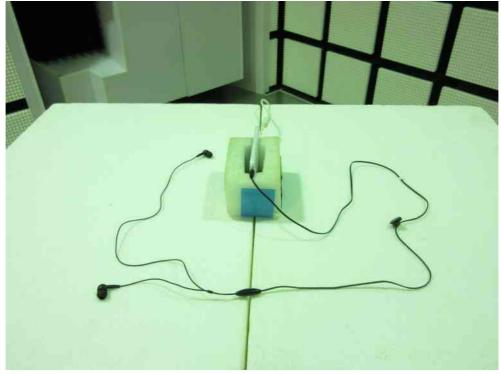

## 7.10.3 Radiated Emission(Above 1GHz)

-X axis -

-Yaxis-

Standard : CFR 47 FCC Rules and Regulations Part 15

Page 92 of 92

-Z axis-

Photograph present configuration with maximum emission