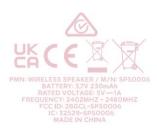

## **FCC Label Sample**

## **FCC Label Specifications**

Text is Black in color and is justified. Labels are printed in indelible ink on permanent adhesive backing or silk-screened onto the EUT or shall be affixed at a conspicuous location on the EUT. Where the EUT is constructed in two or more sections connected by wires and marketed together, the above statement is required to be affixed only to the main control unit. When the EUT is so small or for such use that it is not practicable to place the statement on it, the above information shall be placed in a prominent location in the instruction manual or pamphlet supplied to the user or, alternatively, shall be placed on the container in which the device is marketed.