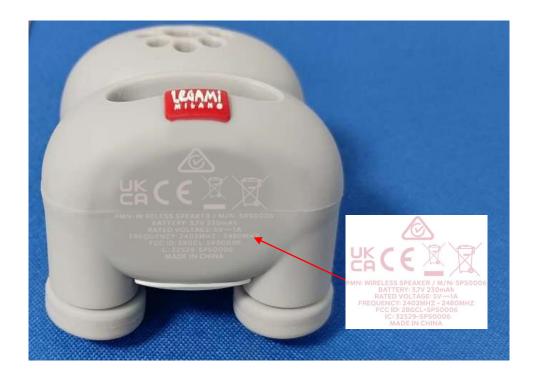

## Annex D. Label and Information

## **FCC Label Sample**



## **FCC Label Specifications**

Text is Black in color and is justified. Labels are printed in indelible ink on permanent adhesive backing or silk-screened onto the EUT or shall be affixed at a conspicuous location on the EUT. Where the EUT is constructed in two or more sections connected by wires and marketed together, the above statement is required to be affixed only to the main control unit. When the EUT is so small or for such use that it is not practicable to place the statement on it, the above information shall be placed in a prominent location in the instruction manual or pamphlet supplied to the user or, alternatively, shall be placed on the container in which the device is marketed.

## **FCC Label Location**