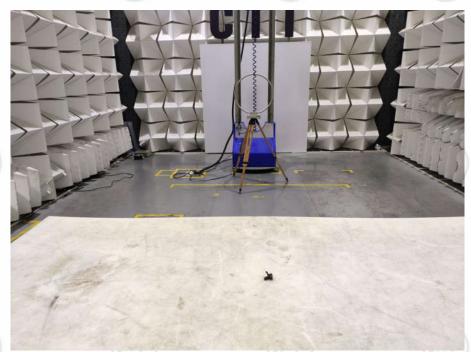

## PHOTOGRAPHS OF TEST SETUP

Test mode No: GWP-SLCR2-BT

Radiated spurious emission Test Setup-1 left ears(Below 30MHz)

Radiated spurious emission Test Setup-2 right ears(Below 30MHz)

Radiated spurious emission Test Setup-1 left ears(Below 1GHz)

Radiated spurious emission Test Setup-2 right ears(Below 1GHz)

Radiated spurious emission Test Setup-1 left ears(Above 1GHz)

Radiated spurious emission Test Setup-2 right ears(Above 1GHz)

Radiated spurious emission Test Setup
There are absorbing materials under the ground.