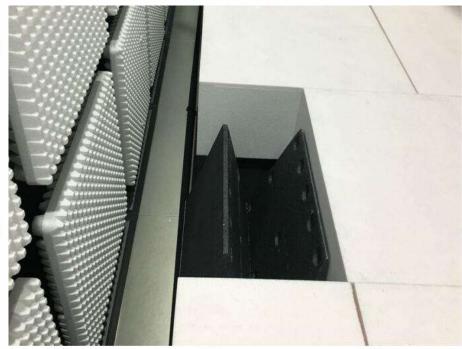

## PHOTOGRAPHS OF TEST SETUP

Test mode No: GWP-SLCR2-BT



Radiated spurious emission Test Setup-1 left ears(Below 30MHz)



Radiated spurious emission Test Setup-2 right ears(Below 30MHz)

















Radiated spurious emission Test Setup-1 left ears(Below 1GHz)



Radiated spurious emission Test Setup-2 right ears(Below 1GHz)

















Radiated spurious emission Test Setup-1 left ears(Above 1GHz)



Radiated spurious emission Test Setup-2 right ears(Above 1GHz)

















Radiated spurious emission Test Setup
There are absorbing materials under the ground.



**Conducted Emissions** 

















## **PHOTOGRAPHS OF EUT Constructional Details**

Refer to Report No. EED32M00142401 for EUT external and internal photos.

\*\*\* End of Report \*\*\*

The test report is effective only with both signature and specialized stamp, The result(s) shown in this report refer only to the sample(s) tested. Without written approval of CTI, this report can't be reproduced except in full.