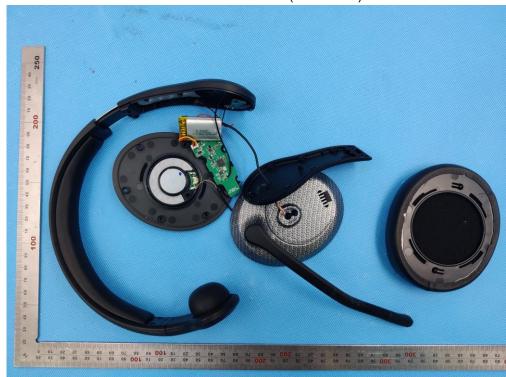

# RW1 RoadWarrior OPEN VIEW OF EUT (FIGURE 1)

#### OPEN VIEW OF EUT (FIGURE 2)

Any report having not been signed by authorized approver, or having been altered without authorization, or having not been stamped by the "Dedicated Testing/Inspection Stamp" is deemed to be invalid. Copying or excerpting portion of, or altering the content of the report is not permitted without the written authorization of AGC. The test results presented in the report apply only to the tested sample. Any objections to report issued by AGC should be submitted to AGC within 15days after the issuance of the test report. Further enquiry of validity or verification of the test report should be addressed to AGC by agc01@agccert.com.