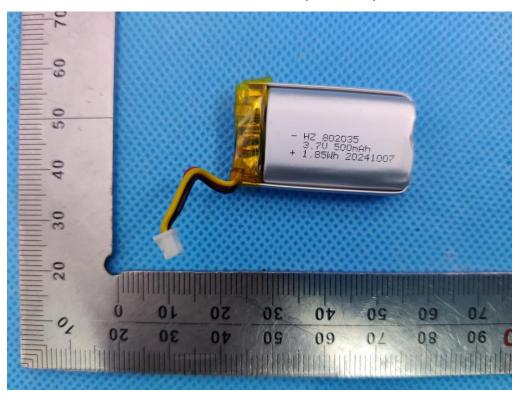

#### BATTERY VIEW OF EUT (FIGURE 1)

INTERNAL VIEW OF EUT (FIGURE 1)

Any report having not been signed by authorized approver, or having been altered without authorization, or having not been stamped by the "Dedicated Testing/Inspection Stamp" is deemed to be invalid. Copying or excerpting portion of, or altering the content of the report is not permitted without the written authorization of AGC. The test results presented in the report apply only to the tested sample. Any objections to report issued by AGC should be submitted to AGC within 15days after the issuance of the test report. Further enquiry of validity or verification of the test report should be addressed to AGC by agc01@agccert.com.