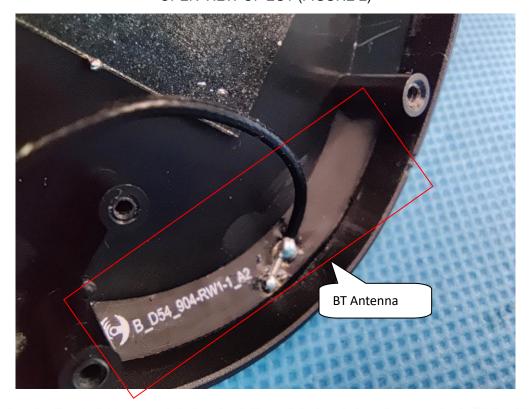

#### BATTERY VIEW OF EUT (FIGURE 1)

INTERNAL VIEW OF EUT (FIGURE 1)

Any report having not been signed by authorized approver, or having been altered without authorization, or having not been stamped by the "Dedicated Testing/Inspection Stamp" is deemed to be invalid. Copying or excerpting portion of, or altering the content of the report is not permitted without the written authorization of AGC. The test results presented in the report apply only to the tested sample. Any objections to report issued by AGC should be submitted to AGC within 15days after the issuance of the test report. Further enquiry of validity or verification of the test report should be addressed to AGC by agc01@agccert.com.