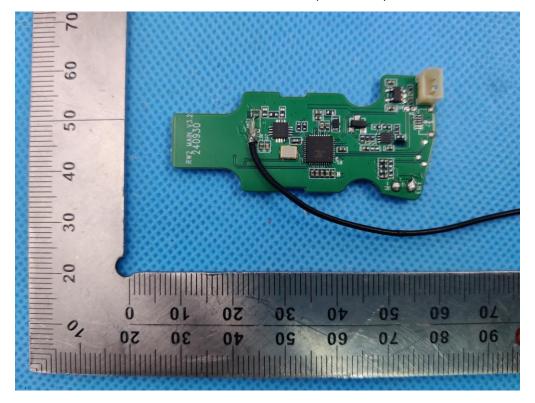

#### INTERNAL VIEW OF EUT (FIGURE 2)

INTERNAL VIEW OF EUT (FIGURE 3)

Any report having not been signed by authorized approver, or having been altered without authorization, or having not been stamped by the "Dedicated Testing/Inspection Stamp" is deemed to be invalid. Copying or excerpting portion of, or altering the content of the report is not permitted without the written authorization of AGC. The test results presented in the report apply only to the tested sample. Any objections to report issued by AGC should be submitted to AGC within 15days after the issuance of the test report. Further enquiry of validity or verification of the test report should be addressed to AGC by agc01@agccert.com.