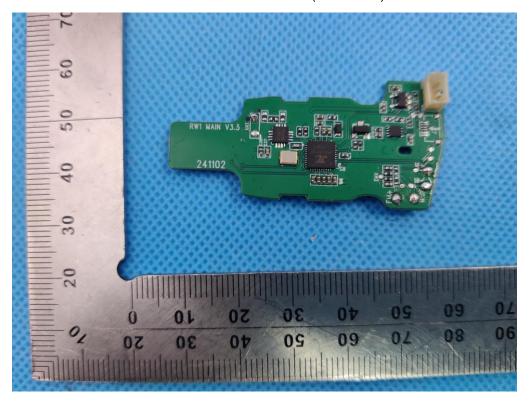

#### INTERNAL VIEW OF EUT (FIGURE 2)

INTERNAL VIEW OF EUT (FIGURE 3)

Any report having not been signed by authorized approver, or having been altered without authorization, or having not been stamped by the "Dedicated Testing/Inspection Stamp" is deemed to be invalid. Copying or excerpting portion of, or altering the content of the report is not permitted without the written authorization of AGC. The test results presented in the report apply only to the tested sample. Any objections to report issued by AGC should be submitted to AGC within 15days after the issuance of the test report. Further enquiry of validity or verification of the test report should be addressed to AGC by agc01@agccert.com.