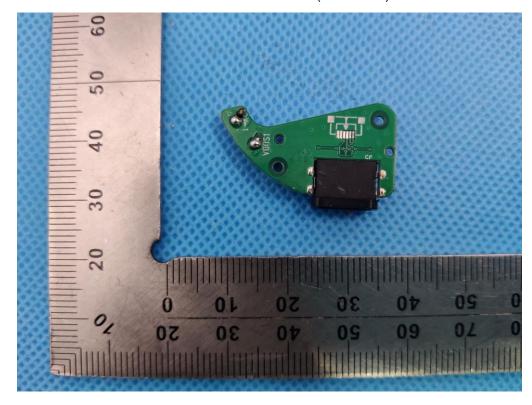

#### INTERNAL VIEW OF EUT (FIGURE 2)

INTERNAL VIEW OF EUT (FIGURE 3)

Any report having not been signed by authorized approver, or having been altered without authorization, or having not been stamped by the "Dedicated Testing/Inspection Stamp" is deemed to be invalid. Copying or excerpting portion of, or altering the content of the report is not permitted without the written authorization of AGC. The test results presented in the report apply only to the tested sample. Any objections to report issued by AGC should be submitted to AGC within 15days after the issuance of the test report. Further enquiry of validity or verification of the test report should be addressed to AGC by agc01@agccert.com.