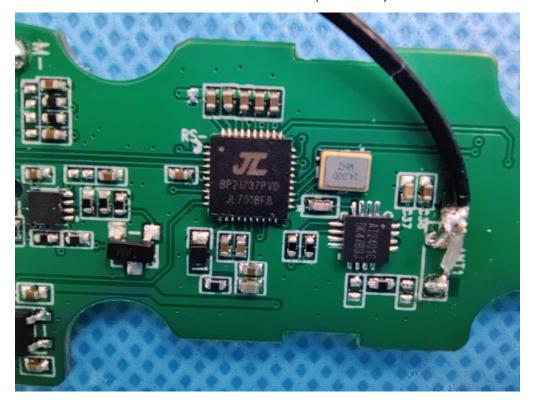

#### INTERNAL VIEW OF EUT (FIGURE 4)

INTERNAL VIEW OF EUT (FIGURE 5)

Any report having not been signed by authorized approver, or having been altered without authorization, or having not been stamped by the "Dedicated Testing/Inspection Stamp" is deemed to be invalid. Copying or excerpting portion of, or altering the content of the report is not permitted without the written authorization of AGC. The test results presented in the report apply only to the tested sample. Any objections to report issued by AGC should be submitted to AGC within 15days after the issuance of the test report. Further enquiry of validity or verification of the test report should be addressed to AGC by agc01@agccert.com.