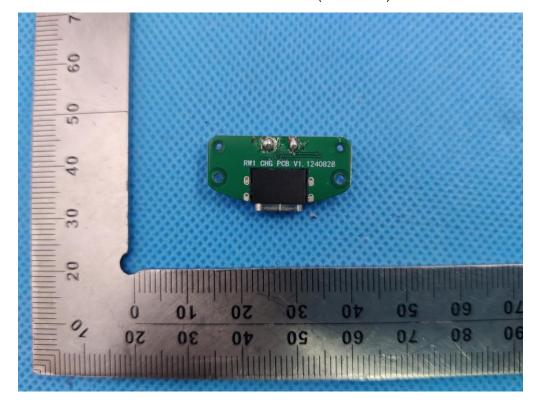

#### INTERNAL VIEW OF EUT (FIGURE 2)

INTERNAL VIEW OF EUT (FIGURE 3)

Any report having not been signed by authorized approver, or having been altered without authorization, or having not been stamped by the "Dedicated Testing/Inspection Stamp" is deemed to be invalid. Copying or excerpting portion of, or altering the content of the report is not permitted without the written authorization of AGC. The test results presented in the report apply only to the tested sample. Any objections to report issued by AGC should be submitted to AGC within 15days after the issuance of the test report. Further enquiry of validity or verification of the test report should be addressed to AGC by agc01@agccert.com.