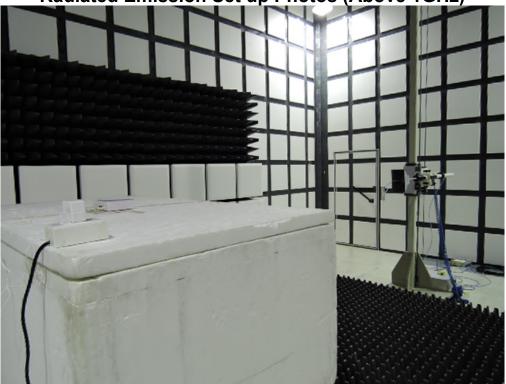

## **Internal PIFA Antenna**

Radiated Emission Set up Photos (Below 30MHz)

Radiated Emission Set up Photos (Below 1GHz)

Unless otherwise stated the results shown in this test report refer only to the sample(s) tested and such sample(s) are retained for 90 days only.