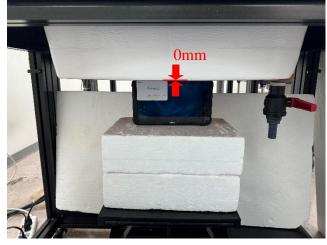

Photograph 5. Body, Top Edge, 0mm

Photograph 7. Body, Bottom Edge, 0mm

Photograph 6. Body, Top Edge, 0mm

Photograph 8. Body, Bottom Edge, 0mm

Unless otherwise stated the results shown in this test report refer only to the sample(s) tested and such sample(s) are retained for 90 days only.