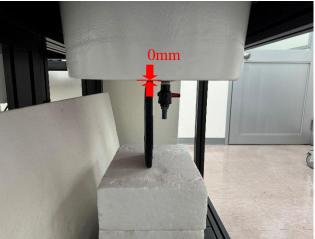

## Body - distance between flat phantom and EUT is 0 mm

Photograph 1. Body, Front Surface, 0mm

Photograph 3. Body, Back Surface, 0mm

Photograph 2. Body, Front Surface, 0mm

Photograph 4. Body, Back Surface, 0mm