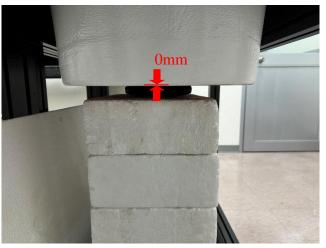

## Body - distance between flat phantom and EUT is 0 mm

Photograph 1. Body, Front Surface, 0mm

Photograph 3. Body, Back Surface, 0mm

Photograph 2. Body, Front Surface, 0mm

Photograph 4. Body, Back Surface, 0mm