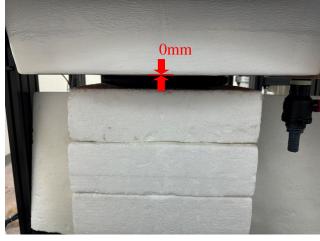

## Body - distance between flat phantom and EUT is 0 mm

Photograph 1. Body, Front Surface, 0mm

Photograph 3. Body, Back Surface, 0mm

Photograph 2. Body, Front Surface, 0mm

Photograph 4. Body, Back Surface, 0mm