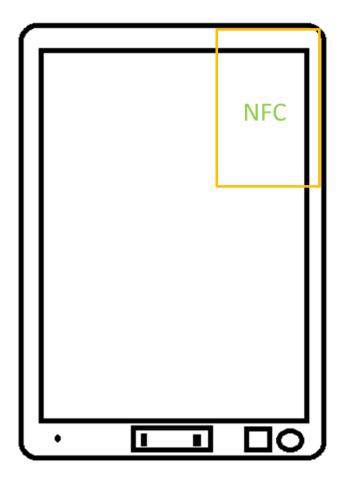

f (886-2) 2298-0488

Report No. : TESA2407000436E5 Page: 7 of 7

Photograph 15. Antenna position of EUT

- End of Report -

Unless otherwise stated the results shown in this test report refer only to the sample(s) tested and such sample(s) are retained for 90 days only.