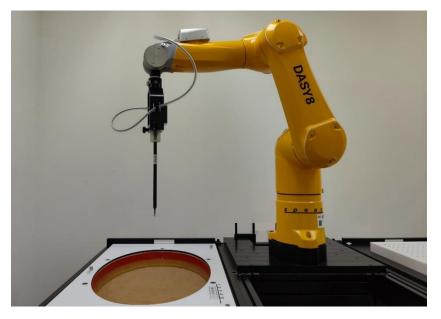

## Appendix A **Photographs of Test Setup**

Fig.1 Photograph of the SAR measurement system

Unless otherwise stated the results shown in this test report refer only to the sample(s) tested and such sample(s) are retained for 90 days only.