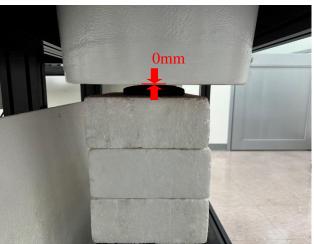

## Body - distance between flat phantom and EUT is 0 mm

Photograph 1. Body, Front Surface, 0mm

Photograph 3. Body, Back Surface, 0mm

Photograph 2. Body, Front Surface, 0mm

Photograph 4. Body, Back Surface, 0mm