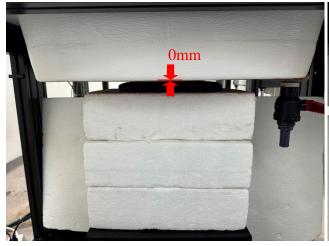

## Body - distance between flat phantom and EUT is 0 mm

Photograph 1. Body, Front Surface, 0mm

Photograph 3. Body, Back Surface, 0mm

Photograph 2. Body, Front Surface, 0mm

Photograph 4. Body, Back Surface, 0mm