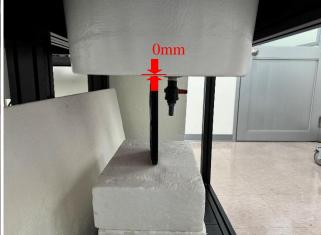

## Body - distance between flat phantom and EUT is 0 mm

Photograph 1. Body, Front Surface, 0mm

Photograph 3. Body, Back Surface, 0mm

Photograph 2. Body, Front Surface, 0mm

Photograph 4. Body, Back Surface, 0mm