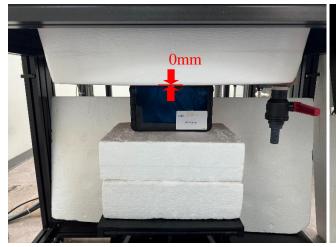

Photograph 5. Body, Top Edge, 0mm

Photograph 7. Body, Bottom Edge, 0mm

Photograph 6. Body, Top Edge, 0mm

Photograph 8. Body, Bottom Edge, 0mm

Unless otherwise stated the results shown in this test report refer only to the sample(s) tested and such sample(s) are retained for 90 days only.