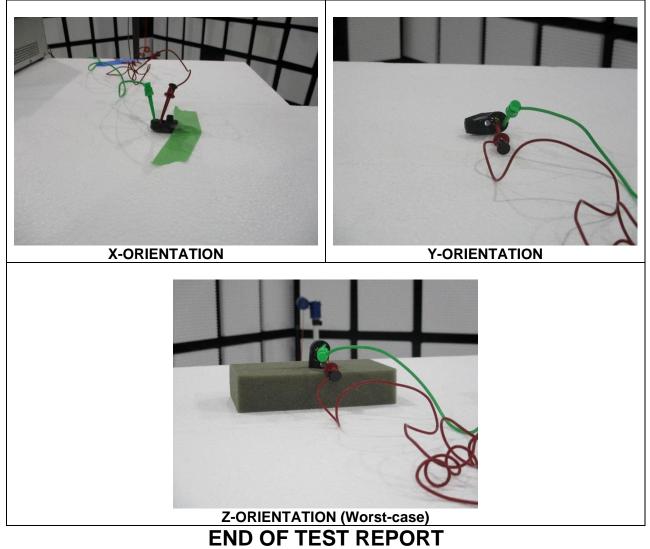

## **ORIENTATIONS**

Page 40 of 40

UL VERIFICATION SERVICES 47173 Benicia Street, Fremont, CA 94538; USA

TEL:(510) 319-4000

FAX:(510) 661-0888

This report shall not be reproduced except in full, without the written approval of UL VERIFICATION SERVICES