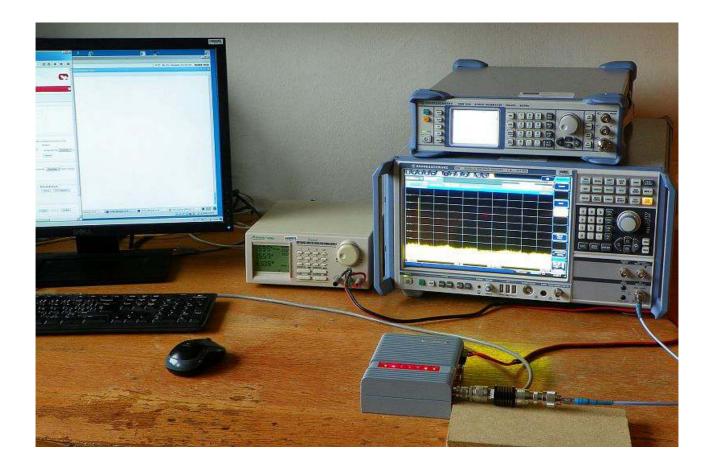

configuration for testing radiation emission 30 - 300 MHz  |   |
| PHOTOGRAPH 3: Test place configuration for testing radiation emission 0.3 – 1.0 GHz | 4 |
| PHOTOGRAPH 4: Test place configuration for testing radiation emission over 1.0 GHz  | 5 |
| PHOTOGRAPH 5: Test site for conducted emissions                                     | 6 |
| PHOTOGRAPH 6: Test site for conducted emissions (Test set up)                       | 7 |

PHOTOGRAPH 1: Test side for radiation emission



PHOTOGRAPH 2: Test place configuration for testing radiation emission 30 - 300 MHz



PHOTOGRAPH 3: Test place configuration for testing radiation emission 0.3 – 1.0 GHz



PHOTOGRAPH 4: Test place configuration for testing radiation emission over 1.0 GHz



## **PHOTOGRAPH 5: Test site for conducted emissions**