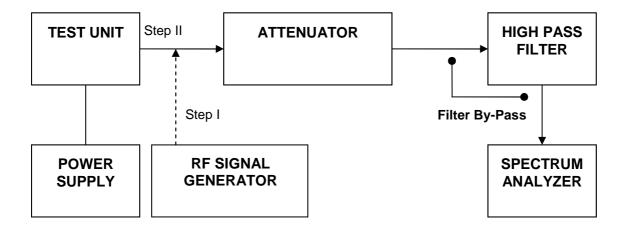

## Test Setup Photos

| List of | photogr | aphs: |
|---------|---------|-------|
|---------|---------|-------|

| PHOTOGRAPH 1: Test side for radiation emission                                      | 2 |
|-------------------------------------------------------------------------------------|---|
| PHOTOGRAPH 2: Test place configuration for testing radiation emission 30 - 300 MHz  |   |
| PHOTOGRAPH 3: Test place configuration for testing radiation emission 0.3 – 1.0 GHz | 4 |
| PHOTOGRAPH 4: Test place configuration for testing radiation emission over 1.0 GHz  | 5 |
| PHOTOGRAPH 5: Test site for conducted emissions                                     | 6 |
| PHOTOGRAPH 6: Test site for conducted emissions (Test set up)                       | 7 |