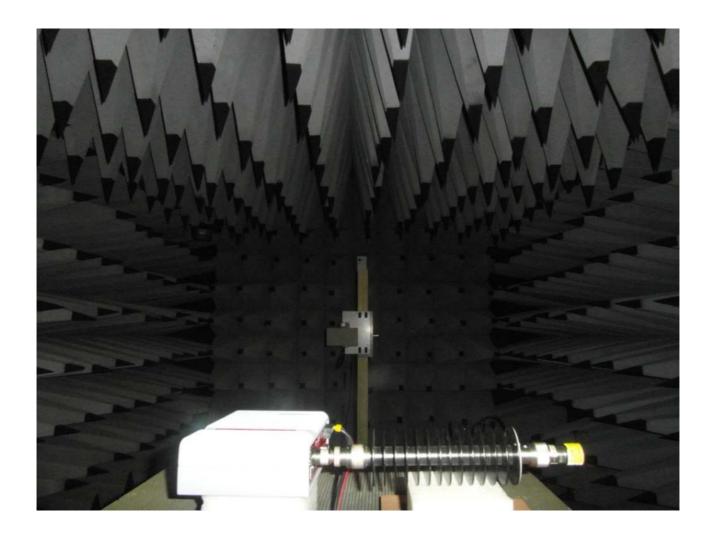

PHOTOGRAPH 4: Test place configuration for testing radiation emission over 1.0 GHz