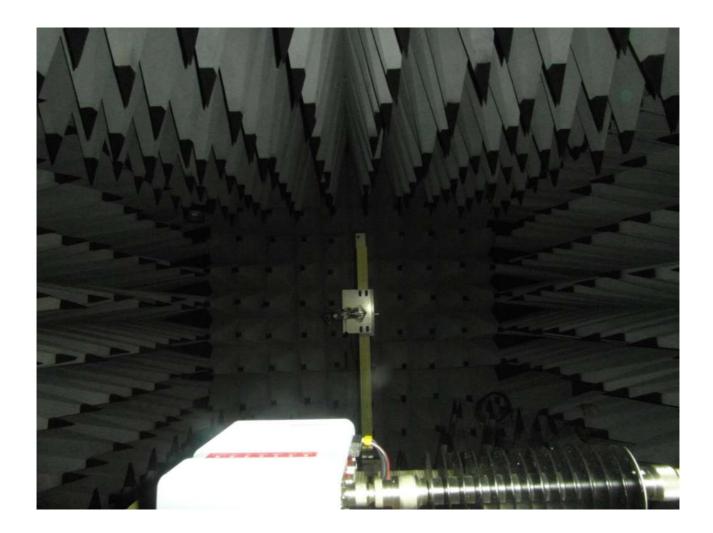

PHOTOGRAPH 1: Test side for radiation emission

PHOTOGRAPH 2: Test place configuration for testing radiation emission 30 - 300 MHz

PHOTOGRAPH 3: Test place configuration for testing radiation emission 0.3 – 1.0 GHz