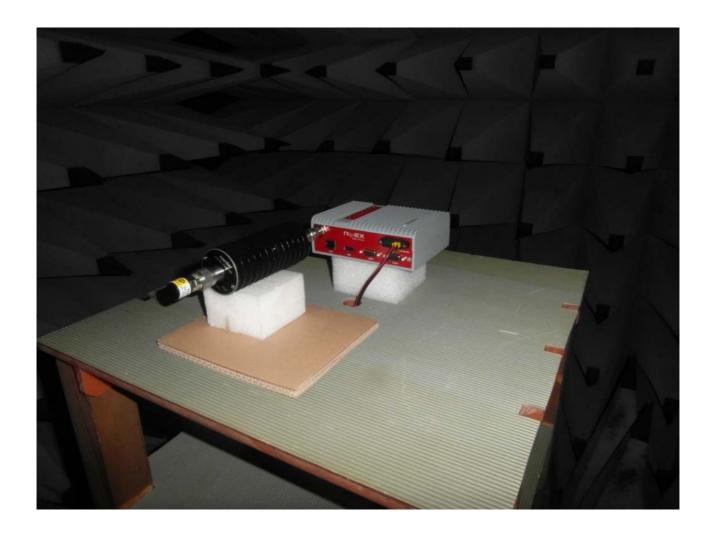

PHOTOGRAPH 1: Test side for radiation emission

PHOTOGRAPH 2: Test place configuration for testing radiation emission 30 - 300 MHz

PHOTOGRAPH 3: Test place configuration for testing radiation emission 0.3 – 1.0 GHz