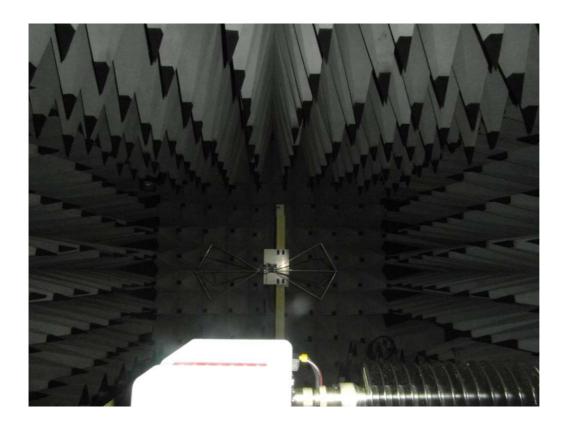

PHOTOGRAPH 1: Test side for radiation emission

PHOTOGRAPH 2: Test place configuration for testing radiation emission 30 - 300 MHz

PHOTOGRAPH 3: Test place configuration for testing radiation emission 0.3 – 1.0 GHz