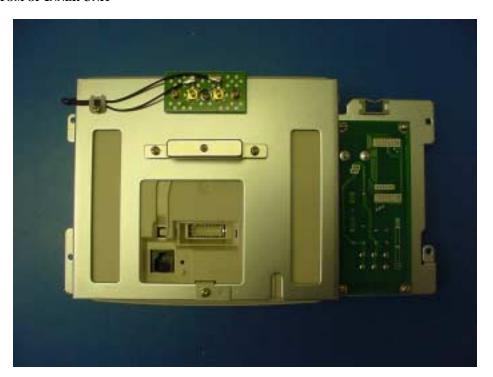

# 21 INTERNAL PHOTOGRAPHS

### 21.1 SOLDER SIDE OF RF PCB



# 21.2 SOLDER SIDE OF POWER PCB





# 21.3 SOLDER SIDE OF MAIN PCB



# 21.4 SOLDER SIDE EXTERNAL PCB





COMPANY NAME: UTSTARCOM, INC.
EUT: UTS-EA1H75B
WORK ORDER NUMBER: 2000322

FCC ID: O6YUTS-EA1H75B

# 21.5 INSIDE UNIT COVER REMOVED



# 21.6 INSIDE OF INNER HOUSING





COMPANY NAME: UTSTARCOM, INC.
EUT: UTS-EA1H75B
WORK ORDER NUMBER: 2003/122

FCC ID: O6YUTS-EA1H75B

### 21.7 INSIDE FRONT BEVEL



# 21.8 COVER AT ANTENNA CONNECTION REMOVED





### 21.9 FRONT VIEW OF INNER UNIT WITH COVER REMOVED



### 21.10 COMPONENT SIDE OF RF PCB





# 21.11 COMPONENT SIDE OF POWER PCB



# 21.12 COMPONENT SIDE OF MAIN PCB





# 21.13 COMPONENT SIDE OF EXTERNAL PCB



# 21.14 BOTTOM OF INNER UNIT