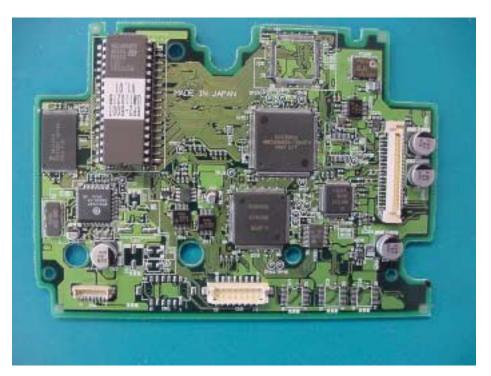

# 21 INTERNAL PHOTOGRAPHS

### 21.1 SOLDER SIDE OF RF PCB



# 21.2 SOLDER SIDE OF POWER PCB





# 21.3 SOLDER SIDE OF MAIN PCB



# 21.4 SOLDER SIDE EXTERNAL PCB





COMPANY NAME: UTSTARCOM, INC.
EUT: UTS-EA1H75B
WORK ORDER NUMBER: 2000322

FCC ID: O6YUTS-EA1H75B

# 21.5 INSIDE UNIT COVER REMOVED



# 21.6 INSIDE OF INNER HOUSING





COMPANY NAME: UTSTARCOM, INC.
EUT: UTS-EA1H75B
WORK ORDER NUMBER: 2003/122

FCC ID: O6YUTS-EA1H75B

### 21.7 INSIDE FRONT BEVEL



# 21.8 COVER AT ANTENNA CONNECTION REMOVED





### 21.9 FRONT VIEW OF INNER UNIT WITH COVER REMOVED



### 21.10 COMPONENT SIDE OF RF PCB





# 21.11 COMPONENT SIDE OF POWER PCB



# 21.12 COMPONENT SIDE OF MAIN PCB





# 21.13 COMPONENT SIDE OF EXTERNAL PCB



# 21.14 BOTTOM OF INNER UNIT