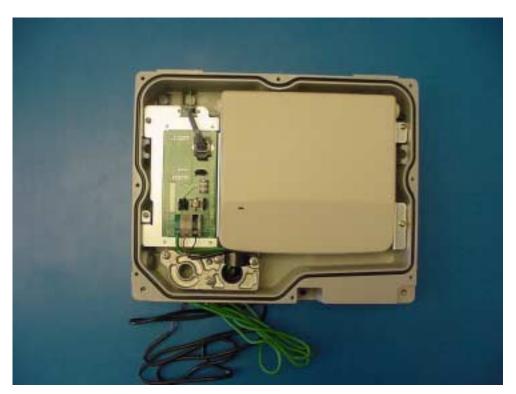

# 21 INTERNAL PHOTOGRAPHS

### 21.1 SOLDER SIDE OF RF PCB



# 21.2 SOLDER SIDE OF POWER PCB





# 21.3 SOLDER SIDE OF MAIN PCB



# 21.4 SOLDER SIDE EXTERNAL PCB





COMPANY NAME: UTSTARCOM, INC.
EUT: UTS-EA1H75B
WORK ORDER NUMBER: 2000322

FCC ID: O6YUTS-EA1H75B

# 21.5 INSIDE UNIT COVER REMOVED



# 21.6 INSIDE OF INNER HOUSING





COMPANY NAME: UTSTARCOM, INC.
EUT: UTS-EA1H75B
WORK ORDER NUMBER: 2003/122

FCC ID: O6YUTS-EA1H75B

### 21.7 INSIDE FRONT BEVEL



# 21.8 COVER AT ANTENNA CONNECTION REMOVED





### 21.9 FRONT VIEW OF INNER UNIT WITH COVER REMOVED



### 21.10 COMPONENT SIDE OF RF PCB





# 21.11 COMPONENT SIDE OF POWER PCB



# 21.12 COMPONENT SIDE OF MAIN PCB





# 21.13 COMPONENT SIDE OF EXTERNAL PCB



# 21.14 BOTTOM OF INNER UNIT