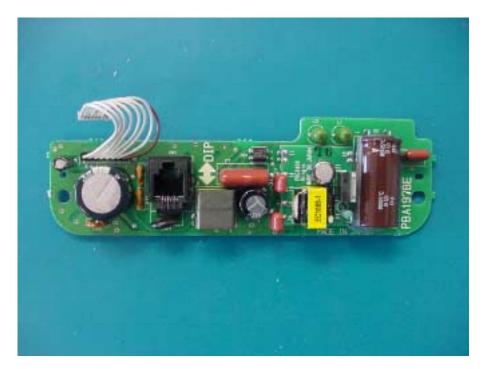

# 21 INTERNAL PHOTOGRAPHS

### 21.1 SOLDER SIDE OF RF PCB



# 21.2 SOLDER SIDE OF POWER PCB





# 21.3 SOLDER SIDE OF MAIN PCB



# 21.4 SOLDER SIDE EXTERNAL PCB





COMPANY NAME: UTSTARCOM, INC.
EUT: UTS-EA1H75B
WORK ORDER NUMBER: 2000322

FCC ID: O6YUTS-EA1H75B

# 21.5 INSIDE UNIT COVER REMOVED



# 21.6 INSIDE OF INNER HOUSING





COMPANY NAME: UTSTARCOM, INC.
EUT: UTS-EA1H75B
WORK ORDER NUMBER: 2003/122

FCC ID: O6YUTS-EA1H75B

### 21.7 INSIDE FRONT BEVEL



# 21.8 COVER AT ANTENNA CONNECTION REMOVED





### 21.9 FRONT VIEW OF INNER UNIT WITH COVER REMOVED



### 21.10 COMPONENT SIDE OF RF PCB





# 21.11 COMPONENT SIDE OF POWER PCB



# 21.12 COMPONENT SIDE OF MAIN PCB





# 21.13 COMPONENT SIDE OF EXTERNAL PCB



# 21.14 BOTTOM OF INNER UNIT