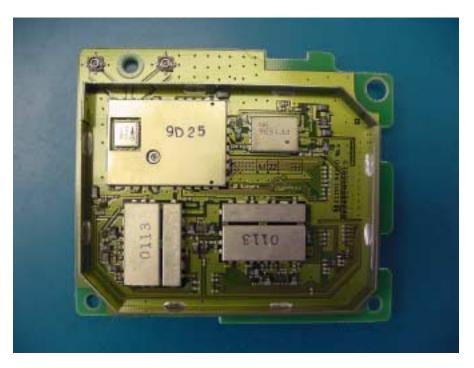

# 21 INTERNAL PHOTOGRAPHS

### 21.1 SOLDER SIDE OF RF PCB



# 21.2 SOLDER SIDE OF POWER PCB





# 21.3 SOLDER SIDE OF MAIN PCB



# 21.4 SOLDER SIDE EXTERNAL PCB





COMPANY NAME: UTSTARCOM, INC.
EUT: UTS-EA1H75B
WORK ORDER NUMBER: 2000322

FCC ID: O6YUTS-EA1H75B

# 21.5 INSIDE UNIT COVER REMOVED



# 21.6 INSIDE OF INNER HOUSING





COMPANY NAME: UTSTARCOM, INC.
EUT: UTS-EA1H75B
WORK ORDER NUMBER: 2003/122

FCC ID: O6YUTS-EA1H75B

### 21.7 INSIDE FRONT BEVEL



# 21.8 COVER AT ANTENNA CONNECTION REMOVED





### 21.9 FRONT VIEW OF INNER UNIT WITH COVER REMOVED



### 21.10 COMPONENT SIDE OF RF PCB





# 21.11 COMPONENT SIDE OF POWER PCB



# 21.12 COMPONENT SIDE OF MAIN PCB





# 21.13 COMPONENT SIDE OF EXTERNAL PCB



# 21.14 BOTTOM OF INNER UNIT