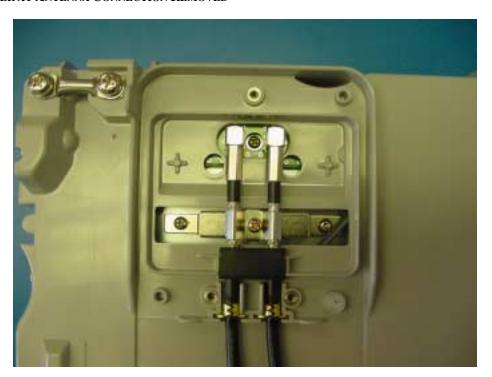

# 21 INTERNAL PHOTOGRAPHS

### 21.1 SOLDER SIDE OF RF PCB



# 21.2 SOLDER SIDE OF POWER PCB





# 21.3 SOLDER SIDE OF MAIN PCB



# 21.4 SOLDER SIDE EXTERNAL PCB





COMPANY NAME: UTSTARCOM, INC.
EUT: UTS-EA1H75B
WORK ORDER NUMBER: 2000322

FCC ID: O6YUTS-EA1H75B

# 21.5 INSIDE UNIT COVER REMOVED



# 21.6 INSIDE OF INNER HOUSING





COMPANY NAME: UTSTARCOM, INC.
EUT: UTS-EA1H75B
WORK ORDER NUMBER: 2003/122

FCC ID: O6YUTS-EA1H75B

### 21.7 INSIDE FRONT BEVEL



# 21.8 COVER AT ANTENNA CONNECTION REMOVED





### 21.9 FRONT VIEW OF INNER UNIT WITH COVER REMOVED



### 21.10 COMPONENT SIDE OF RF PCB





# 21.11 COMPONENT SIDE OF POWER PCB



# 21.12 COMPONENT SIDE OF MAIN PCB





# 21.13 COMPONENT SIDE OF EXTERNAL PCB



# 21.14 BOTTOM OF INNER UNIT