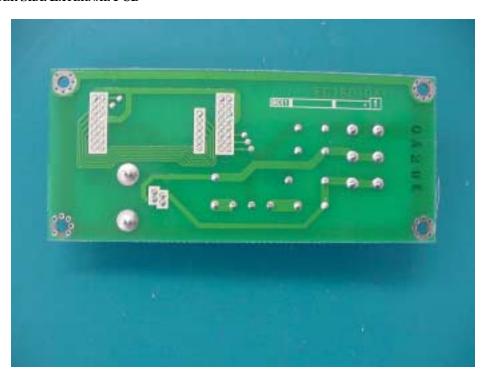

# 21.4 SOLDER SIDE EXTERNAL PCB

COMPANY NAME: UTSTARCOM, INC.
EUT: UTS-EA1H75B
WORK ORDER NUMBER: 2000322

FCC ID: O6YUTS-EA1H75B