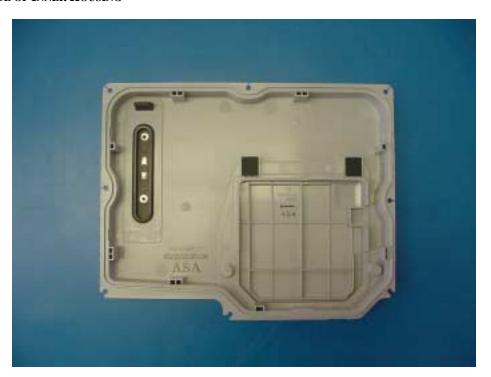

# 21 INTERNAL PHOTOGRAPHS

### 21.1 SOLDER SIDE OF RF PCB



# 21.2 SOLDER SIDE OF POWER PCB





# 21.3 SOLDER SIDE OF MAIN PCB



# 21.4 SOLDER SIDE EXTERNAL PCB





COMPANY NAME: UTSTARCOM, INC.
EUT: UTS-EA1H75B
WORK ORDER NUMBER: 2000322

FCC ID: O6YUTS-EA1H75B

# 21.5 INSIDE UNIT COVER REMOVED



# 21.6 INSIDE OF INNER HOUSING





COMPANY NAME: UTSTARCOM, INC.
EUT: UTS-EA1H75B
WORK ORDER NUMBER: 2003/122

FCC ID: O6YUTS-EA1H75B

### 21.7 INSIDE FRONT BEVEL



# 21.8 COVER AT ANTENNA CONNECTION REMOVED





### 21.9 FRONT VIEW OF INNER UNIT WITH COVER REMOVED



### 21.10 COMPONENT SIDE OF RF PCB





# 21.11 COMPONENT SIDE OF POWER PCB



# 21.12 COMPONENT SIDE OF MAIN PCB





# 21.13 COMPONENT SIDE OF EXTERNAL PCB



# 21.14 BOTTOM OF INNER UNIT