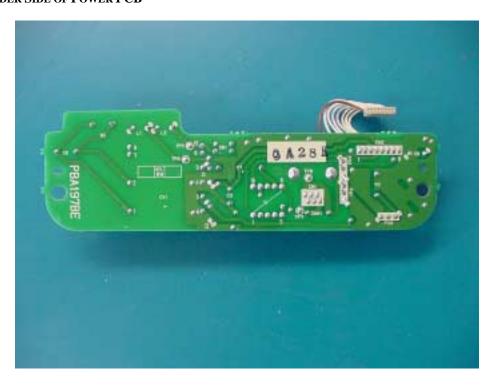

# 21 INTERNAL PHOTOGRAPHS

### 21.1 SOLDER SIDE OF RF PCB



# 21.2 SOLDER SIDE OF POWER PCB





# 21.3 SOLDER SIDE OF MAIN PCB



# 21.4 SOLDER SIDE EXTERNAL PCB





COMPANY NAME: UTSTARCOM, INC.
EUT: UTS-EA1H75B
WORK ORDER NUMBER: 2000322

FCC ID: O6YUTS-EA1H75B

# 21.5 INSIDE UNIT COVER REMOVED



# 21.6 INSIDE OF INNER HOUSING





COMPANY NAME: UTSTARCOM, INC.
EUT: UTS-EA1H75B
WORK ORDER NUMBER: 2003/122

FCC ID: O6YUTS-EA1H75B

### 21.7 INSIDE FRONT BEVEL



# 21.8 COVER AT ANTENNA CONNECTION REMOVED





### 21.9 FRONT VIEW OF INNER UNIT WITH COVER REMOVED



### 21.10 COMPONENT SIDE OF RF PCB





# 21.11 COMPONENT SIDE OF POWER PCB



# 21.12 COMPONENT SIDE OF MAIN PCB





# 21.13 COMPONENT SIDE OF EXTERNAL PCB



# 21.14 BOTTOM OF INNER UNIT