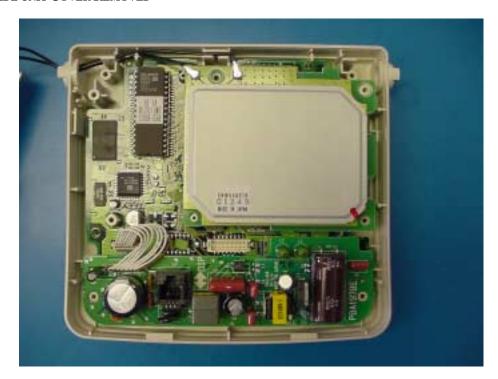

# 21 INTERNAL PHOTOGRAPHS

### 21.1 SOLDER SIDE OF RF PCB



# 21.2 SOLDER SIDE OF POWER PCB





# 21.3 SOLDER SIDE OF MAIN PCB



# 21.4 SOLDER SIDE EXTERNAL PCB





COMPANY NAME: UTSTARCOM, INC.
EUT: UTS-EA1H75B
WORK ORDER NUMBER: 2000322

FCC ID: O6YUTS-EA1H75B

# 21.5 INSIDE UNIT COVER REMOVED



# 21.6 INSIDE OF INNER HOUSING





COMPANY NAME: UTSTARCOM, INC.
EUT: UTS-EA1H75B
WORK ORDER NUMBER: 2003/122

FCC ID: O6YUTS-EA1H75B

### 21.7 INSIDE FRONT BEVEL



# 21.8 COVER AT ANTENNA CONNECTION REMOVED





### 21.9 FRONT VIEW OF INNER UNIT WITH COVER REMOVED



### 21.10 COMPONENT SIDE OF RF PCB





# 21.11 COMPONENT SIDE OF POWER PCB



# 21.12 COMPONENT SIDE OF MAIN PCB





# 21.13 COMPONENT SIDE OF EXTERNAL PCB



# 21.14 BOTTOM OF INNER UNIT