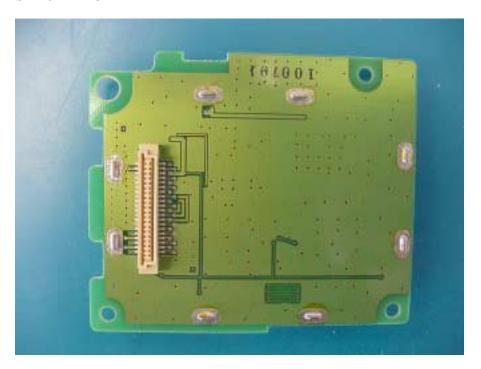

# 21 INTERNAL PHOTOGRAPHS

### 21.1 SOLDER SIDE OF RF PCB



# 21.2 SOLDER SIDE OF POWER PCB





# 21.3 SOLDER SIDE OF MAIN PCB



# 21.4 SOLDER SIDE EXTERNAL PCB





COMPANY NAME: UTSTARCOM, INC.
EUT: UTS-EA1H75B
WORK ORDER NUMBER: 2000322

FCC ID: O6YUTS-EA1H75B

# 21.5 INSIDE UNIT COVER REMOVED



# 21.6 INSIDE OF INNER HOUSING





COMPANY NAME: UTSTARCOM, INC.
EUT: UTS-EA1H75B
WORK ORDER NUMBER: 2003/122

FCC ID: O6YUTS-EA1H75B

### 21.7 INSIDE FRONT BEVEL



# 21.8 COVER AT ANTENNA CONNECTION REMOVED





### 21.9 FRONT VIEW OF INNER UNIT WITH COVER REMOVED



### 21.10 COMPONENT SIDE OF RF PCB





# 21.11 COMPONENT SIDE OF POWER PCB



# 21.12 COMPONENT SIDE OF MAIN PCB





# 21.13 COMPONENT SIDE OF EXTERNAL PCB



# 21.14 BOTTOM OF INNER UNIT