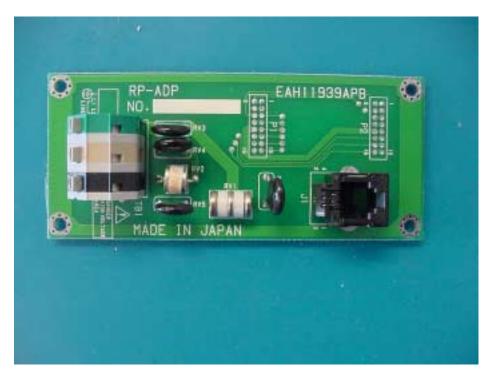

# 21.4 SOLDER SIDE EXTERNAL PCB

COMPANY NAME: UTSTARCOM, INC.
EUT: UTS-EA1H75B
WORK ORDER NUMBER: 2000322

FCC ID: O6YUTS-EA1H75B