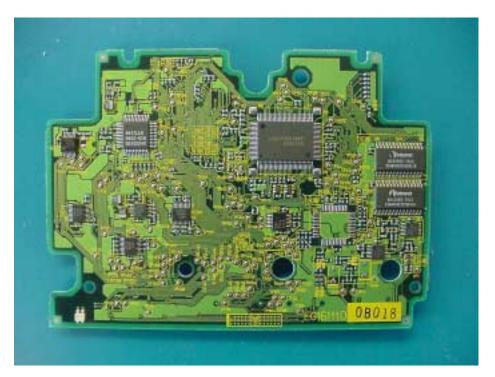

# 21 INTERNAL PHOTOGRAPHS

### 21.1 SOLDER SIDE OF RF PCB



# 21.2 SOLDER SIDE OF POWER PCB





# 21.3 SOLDER SIDE OF MAIN PCB



# 21.4 SOLDER SIDE EXTERNAL PCB





COMPANY NAME: UTSTARCOM, INC.
EUT: UTS-EA1H75B
WORK ORDER NUMBER: 2000322

FCC ID: O6YUTS-EA1H75B

# 21.5 INSIDE UNIT COVER REMOVED



# 21.6 INSIDE OF INNER HOUSING





COMPANY NAME: UTSTARCOM, INC.
EUT: UTS-EA1H75B
WORK ORDER NUMBER: 2003/122

FCC ID: O6YUTS-EA1H75B

### 21.7 INSIDE FRONT BEVEL



# 21.8 COVER AT ANTENNA CONNECTION REMOVED





### 21.9 FRONT VIEW OF INNER UNIT WITH COVER REMOVED



### 21.10 COMPONENT SIDE OF RF PCB





# 21.11 COMPONENT SIDE OF POWER PCB



# 21.12 COMPONENT SIDE OF MAIN PCB





# 21.13 COMPONENT SIDE OF EXTERNAL PCB



# 21.14 BOTTOM OF INNER UNIT