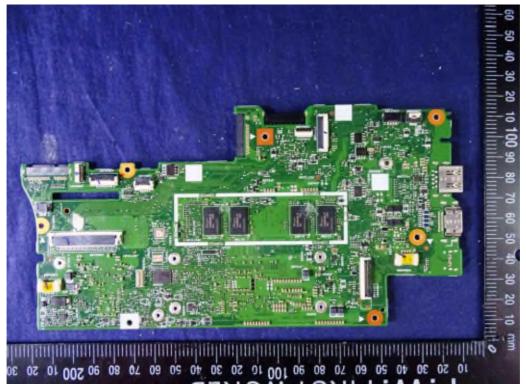

SGS Taiwan Ltd. No.134,WuKungRoad,NewTaipeiIndustrialPark,WukuDistrict,NewTaipeiCity,Taiwan24803/新北市五股區新北產業園區五工路 134 號

BT / WLAN (Aux) / WLAN (Main) Antenna

WLAN / BT Module -1 (Model No.: 9560NGW)

Unless otherwise stated the results shown in this test report refer only to the sample(s) tested and such sample(s) are retained for 90 days only. 除非另方說明,此報告結果僅對測試之樣品負責,同時此樣品僅保留90天。本報告未經本公司書面許可,不可部份複製。 This document is issued by the Company subject to its General Conditions of Service printed overleaf, available on request or accessible at <u>www.sgs.com/terms\_and\_conditions.htm</u> and, for electronic format documents, subject to Terms and Conditions for Electronic Documents at <u>www.sgs.com/terms\_e-document.htm</u></u>. Attention is drawn to the limitation of liability, indemnification and jurisdiction issues defined therein. Any holder of this document is advised that information contained hereon reflects the Company's findings at the time of its intervention only and within the limits of Client's instructions, if any. The Company's sole responsibility is to its Client and this document does not exonerate parties to a transaction from exercising all their rights and obligations under the transaction documents. This document is unlawful and offenders may be prosecuted to the fullest extent of the law.