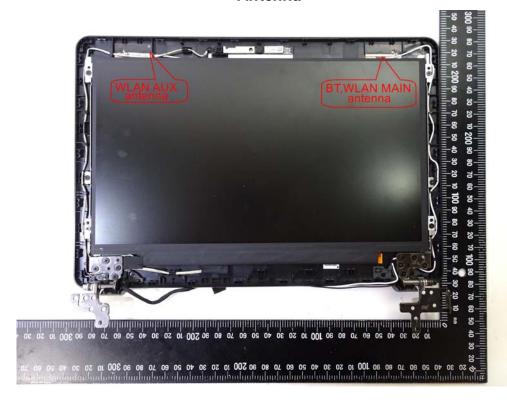

#### Antenna

Unless otherwise stated the results shown in this test report refer only to the sample(s) tested and such sample(s) are retained for 90 days only. 除非另有說明·此報告結果僅對測試之樣品負責·同時此樣品僅保留90天。本報告未經本公司書面許可·不可部份複製。