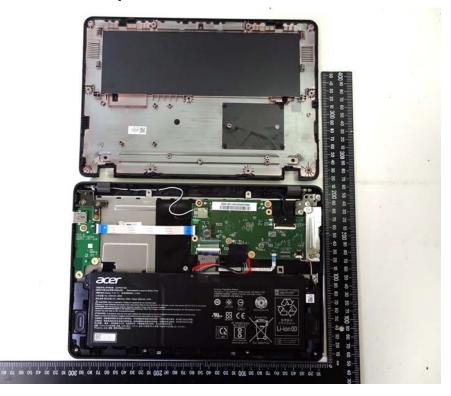

# Open View of EUT - 3

Internal View of EUT - 1

Unless otherwise stated the results shown in this test report refer only to the sample(s) tested and such sample(s) are retained for 90 days only. 除非另有說明·此報告結果僅對測試之樣品負責·同時此樣品僅保留90天。本報告未經本公司書面許可·不可部份複製。