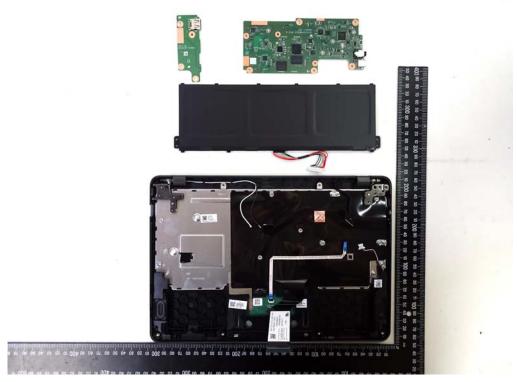

Member of SGS Group

Internal View of EUT - 3

Unless otherwise stated the results shown in this test report refer only to the sample(s) tested and such sample(s) are retained for 90 days only. 除非另有說明·此報告結果僅對測試之樣品負責·同時此樣品僅保留90天。本報告未經本公司書面許可·不可部份複製。