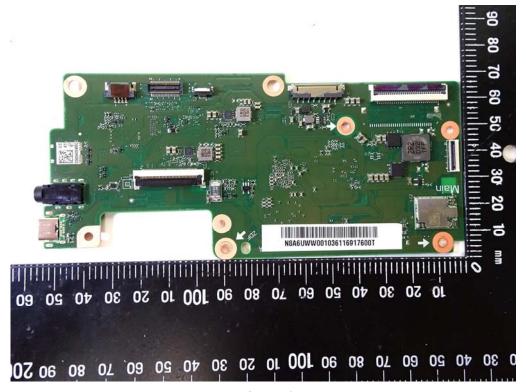

SGS Taiwan Ltd. <sub>I</sub> No.134,Wu Kung Road, New Taipei Industrial Park, Wuku District, New Taipei City, Taiwan/新北市五股區新北產業園區五工路 134 號

Internal View of EUT - 9

Unless otherwise stated the results shown in this test report refer only to the sample(s) tested and such sample(s) are retained for 90 days only. 除非另有說明·此報告結果僅對測試之樣品負責·同時此樣品僅保留90天。本報告未經本公司書面許可·不可部份複製。