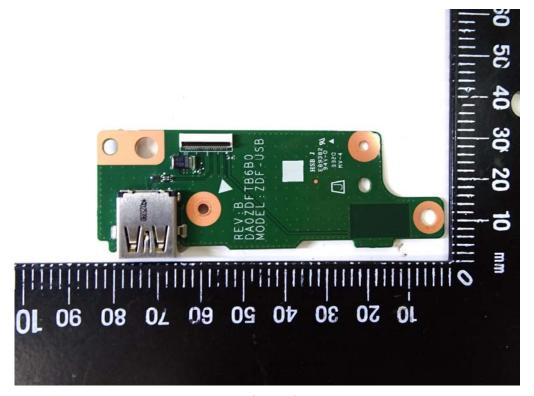

#### Internal View of EUT - 5

Unless otherwise stated the results shown in this test report refer only to the sample(s) tested and such sample(s) are retained for 90 days only. 除非另有說明·此報告結果僅對測試之樣品負責·同時此樣品僅保留90天。本報告未經本公司書面許可·不可部份複製。