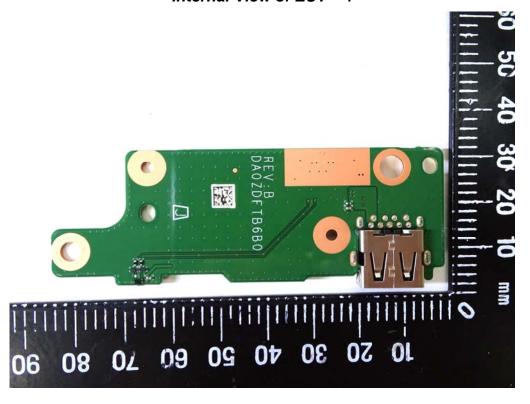

#### Antenna

Unless otherwise stated the results shown in this test report refer only to the sample(s) tested and such sample(s) are retained for 90 days only. 除非另有說明·此報告結果僅對測試之樣品負責·同時此樣品僅保留90天。本報告未經本公司書面許可·不可部份複製。