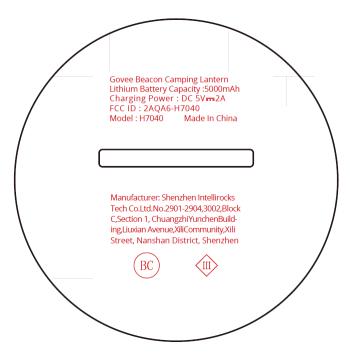

## **FCC ID Label**

Project No.: SZ4210510-16203E-RF

Govee Beacon Camping Lantern Lithium Battery Capacity :5000mAh Charging Power : DC 5V-2A FCC ID : 2AQA6-H7040

Model: H7040 Made In China

Manufacturer: Shenzhen Intellirocks Tech Co.Ltd.No.2901-2904,3002,Block C,Section 1, ChuangzhiYunchenBuilding,Liuxian Avenue,XiliCommunity,Xili Street, Nanshan District, Shenzhen