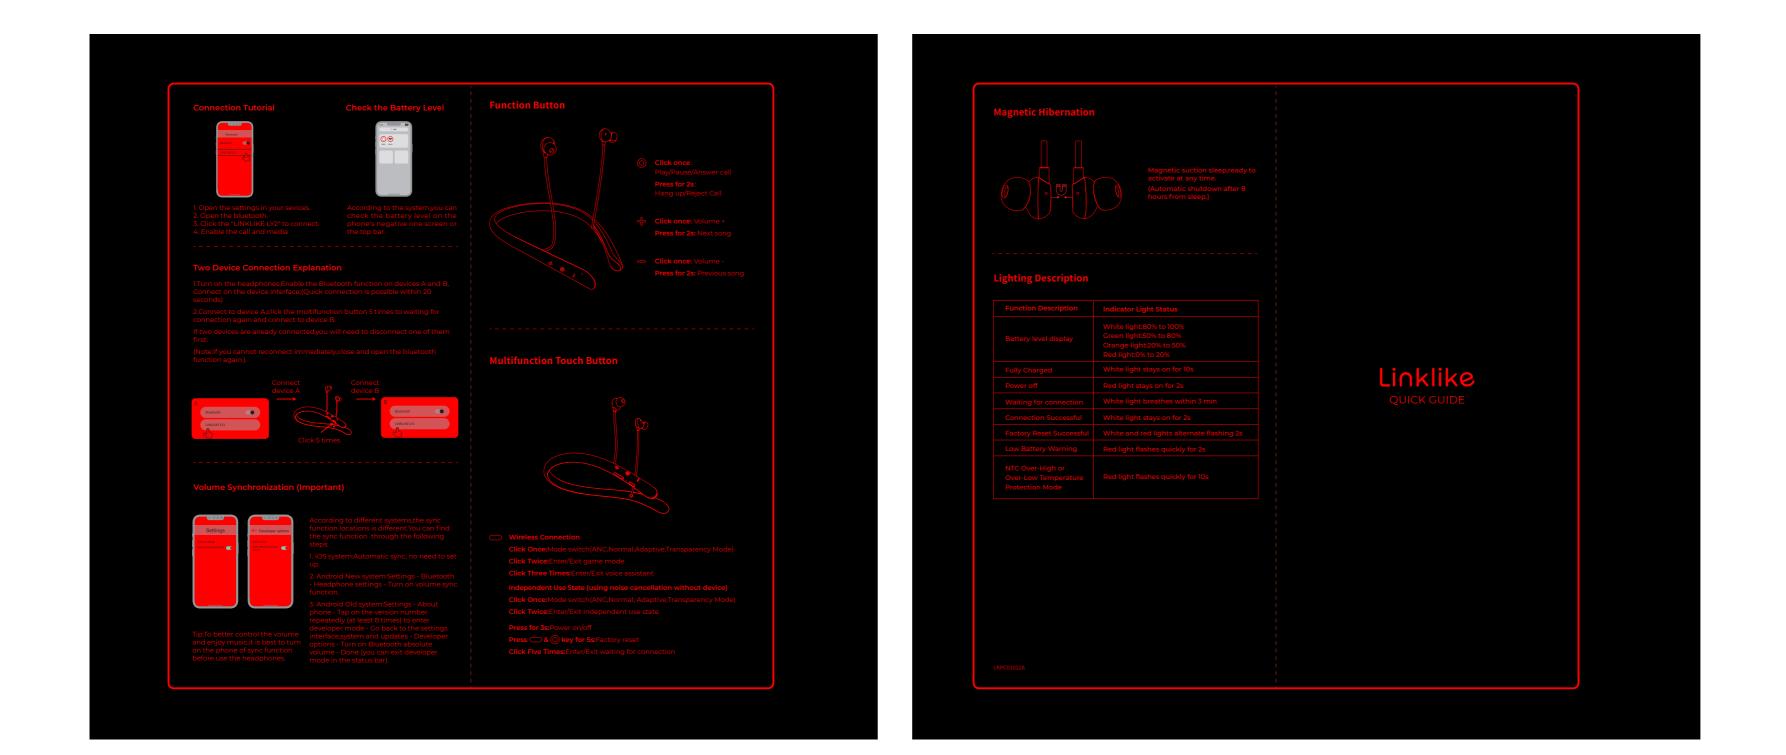

| 物料编码: LKPC01012A               |                                             |         |    | <br> 表面工艺:①正反面印刷②双面过防刮花哑膜③啤 |  |  |  |  |  |
|--------------------------------|---------------------------------------------|---------|----|-----------------------------|--|--|--|--|--|
| 物料名称: LinkLike LY2降噪环颈环耳机快速指南卡 |                                             |         |    |                             |  |  |  |  |  |
| 结构部分                           | 材 质: 157g双铜                                 | 单 位: mm | 平  |                             |  |  |  |  |  |
|                                | 成型尺寸: 80*160mm 展开尺寸: 160*160mm              | 刀 线:    | 面  | 印刷颜色: PANTONE 877C C M Y K  |  |  |  |  |  |
|                                | 结构设计:                                       | 压线:     | 部