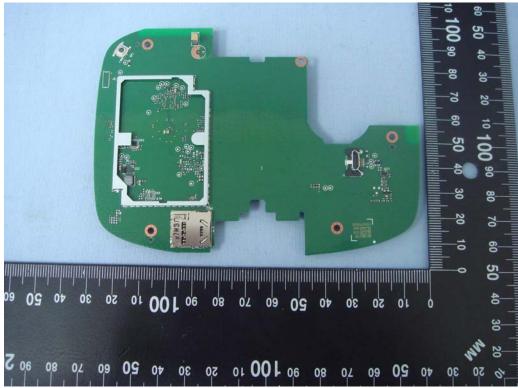

## Internal View of EUT - 2

BT/WLAN/GPS Antenna

Unless otherwise stated the results shown in this test report refer only to the sample(s) tested and such sample(s) are retained for 90 days only.

Unless otherwise stated the results shown in this test report refer only to the sample(s) tested and such sample(s) are retained for 90 days only. 